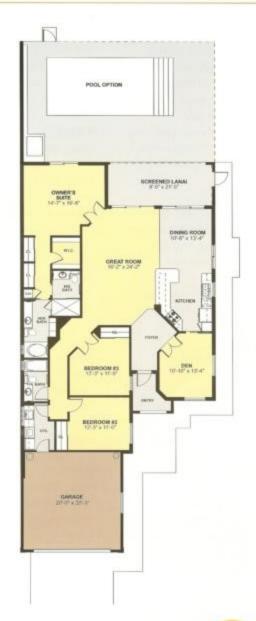

## CAPRI III

Luxury Patio Home 2 Bedrooms, Open Den Area, 2 Baths, 2-Car Garage

Arrist concept

#### Enclosed Lanai Option

Residence Area 1,686 sq. ft. 437 sq. ft. Garage 2,123 sq. ft. Total

#### Capri III Square Footage

| Residence Area | 1,526 sq. ft. |
|----------------|---------------|
| Garage         | 437 sq. ft.   |
| Lanai          | 160 sq. ft    |
| Total          | 2,123 sq. ft  |

\*Square footage calculations include the exterior dimensions of the building and may consider the garage wall as shored

Pound countrie construction. Preferencey floor plan. All deventions are approximate to faith of with. The Developer teacries the right to change and or after materials, specifications, features, dimensions, designs, options, colors, throbes, bradicaping and prices without evide. No peol, deck, whirlywel tols, patie familiare or equipment is provided. One impresentatives can not be relied upon as correctly making the representatives of the developer. Note: so the constact and other homeowner documents for cornect representations. \*Copyright 2005 Diffests Heeses, L.P., a Delaware limited partnership. All rights reserved.