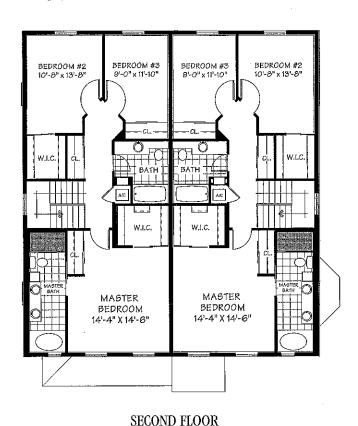

## 3 Bedrooms, 2½ Baths 2-story, 2-Car Garage

Preliminary floor plan. All dimensions are approximate. The developer reserves the right to change and/or alter materials, specifications, features, dimensions, designs, landscaping and prices without notice. No pool, deck, jacuzzi, patio furniture or equipment is provided. Landscape is provided in the front yard only.

© Copyright 2001 DiVosta & Company, Inc. All rights reserved.

FIRST FLOOR

2-CAR

GARAGE

20'-0" x 20'-0"

OPTIONAL POOL

FAMILY ROOM

12'-4" x 18'-0"