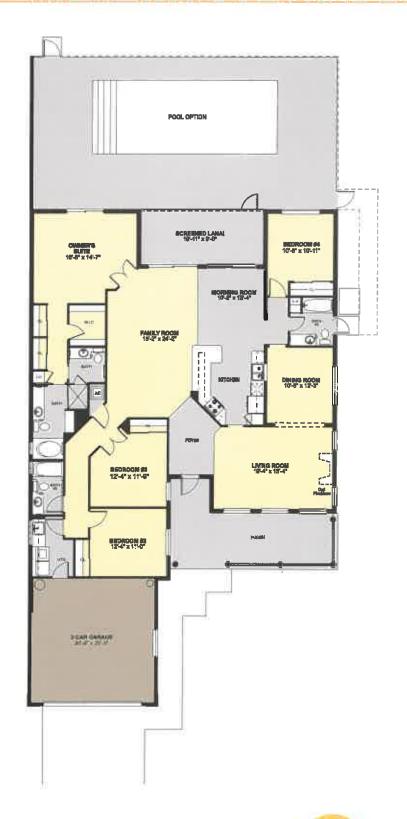

# Carlyle

Luxury Single-Family Home 4 Bedrooms, 3 Baths, 2-Car Garage

 A/C Living Area
 2,507 sq. ft.

 Garage
 437 sq. ft.

 Entry Porch
 252 sq. ft.

 Lanai
 180 sq. ft.

 Total
 3,376 sq. ft.

Preliminary floor plan. All dimensions are approximate. The Developer reserves the right to change and/or alter materials, specifications, features, dimensions, designs, options, colors, finishes, landscaping and prices without notice. No pool, deck, jacuzzi, patio furniture or equipment is provided. Landscape is provided in the front yard only.

© Copyright 1998 DiVosta & Company, Inc. All rights reserved.