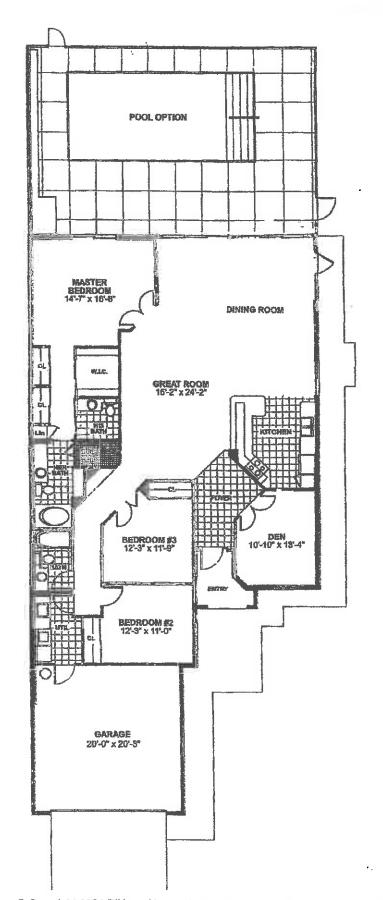

Luxury Single-Family Home 3 Bedrooms, 2 Baths, Den, 2-Car Garage

| A/C Living Area | 1,995 sq. ft. |
|-----------------|---------------|
| Garage          | 437 sq. ft.   |
| Lanai           | 198 sq. ft.   |
| Entry           | 51 sq. ft.    |
| Total           | 2,681 sq. ft. |

Preliminary floor plan. All dimensions are approximate. The Developer reserves the right to change and/or alter materials, specifications, features, dimensions, designs, options, colors, finishes, landscaping and prices without notice. No pool, deck, jacuzzi, patio furniture or equipment is provided. Landscape is provided in the front yard only.

© Copyright 1998 DiVosta & Company, Inc. All rights reserved.