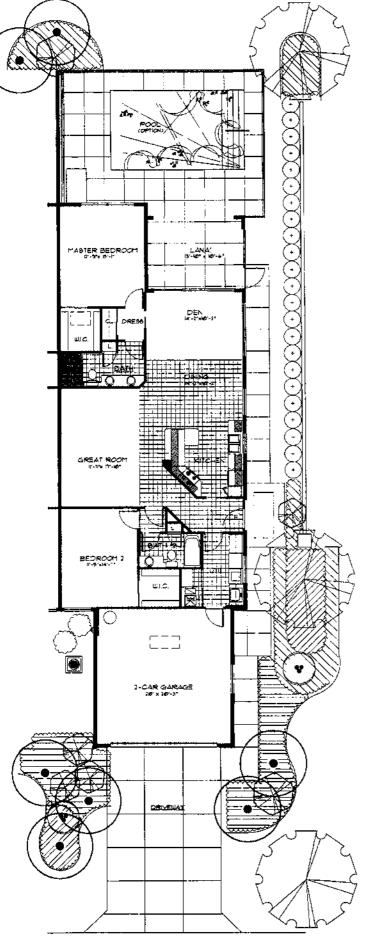

# FOOL. MASTER LANAL веркоом 14'-2" x 10'-0" 12"-5"×14"-0" DEN GREAT ROOM 16'-6" x 17'-9" реркоом а 17-2" x 14'-8" 2-CAR GARAGE" 20" x 20"-3"

© Copyright 2002 DiVosta and Company, Inc. All rights reserved.

# Capri III

## Luxury Patio Home 2 Bedrooms, 2 Baths, Den 2-Car Garage

| A/C Living Area | 1,520 sq. ft. |
|-----------------|---------------|
| Garage          | 441 sq. ft.   |
| Lanai           | 147 sq. ft.   |
| Total           | 2,108 sq. ft. |

Preliminary floor plan. All dimensions are approximate to finish of walfs. The Developer reserves the right to change and/or alter materials, specifications, features, dimensions, designs, options, colors, finishes, landscaping and prices without notice. No pool, deck, jacuzzi, patio furniture or equipment is provided. Landscape is provided in the front yard only.