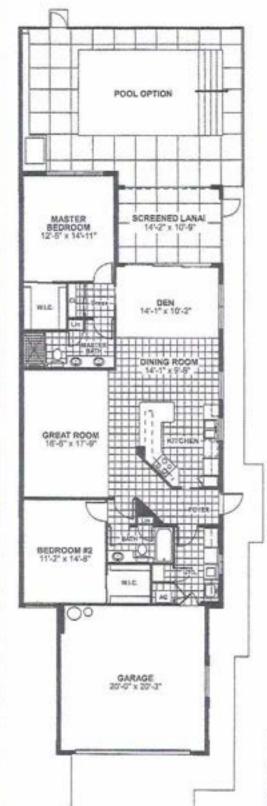

# FOOL. MASTER LANAL веркоом 14'-2" x 10'-0" 12"-5"×14"-0" DEN GREAT ROOM 16'-6" x 17'-9" реркоом а 17-2" x 14'-8" 2-CAR GARAGE" 20" x 20"-3"

© Copyright 2002 DiVosta and Company, Inc. All rights reserved.