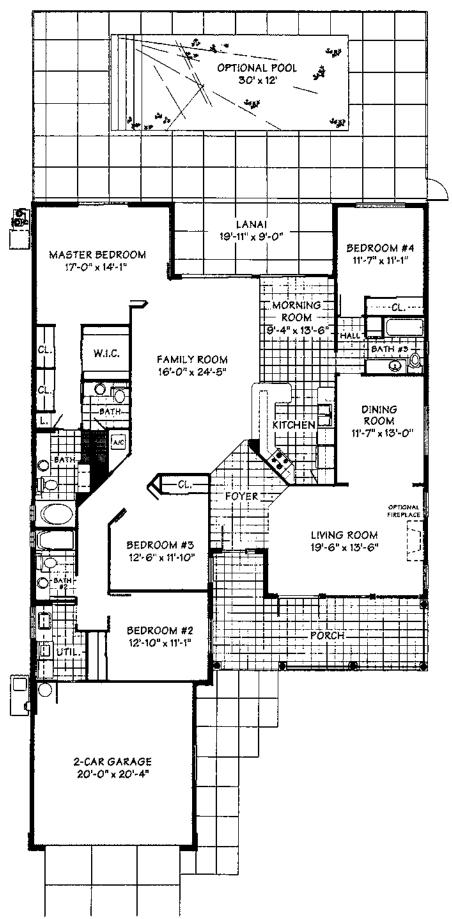

# Carlyle

Luxury Single-Family Home 4 Bedrooms, 3 Baths, 2-Car Garage

 A/C Living Area
 2,507 sq. ft.

 Garage
 437 sq. ft.

 Entry Porch
 252 sq. ft.

 Lanai
 180 sq. ft.

 Total
 3,376 sq. ft.

Preliminary floor plan. All dimensions are approximate. The Developer reserves the right to change and/or alter materials, specifications, features, dimensions, designs, options, colors, finishes, landscaping and prices without notice. No pool, deck, jacuzzi, patio furniture or equipment is provided. Landscape is provided in the front yard only.

© Copyright 1998 DiVosta & Company, Inc. All rights reserved.