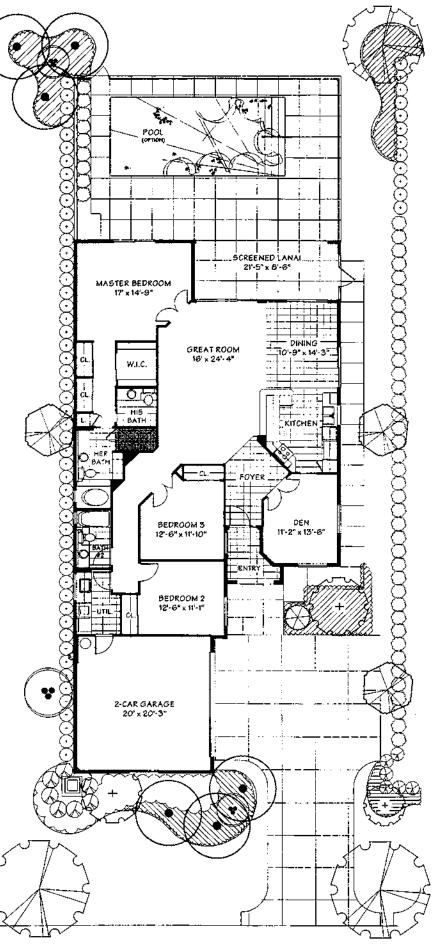

## CAPRI III

Luxury Patio Home 2 Bedrooms, Open Den Area, 2 Baths, 2-Car Garage

Arrist concept

#### Enclosed Lanai Option

Residence Area 1,686 sq. ft. 437 sq. ft. Garage 2,123 sq. ft. Total

#### Capri III Square Footage

| Residence Area | 1,526 sq. ft. |
|----------------|---------------|
| Garage         | 437 sq. ft.   |
| Lanai          | 160 sq. ft    |
| Total          | 2,123 sq. ft  |

\*Square footage calculations include the exterior dimensions of the building and may consider the garage wall as shored

Pound countrie construction. Preferencey floor plan. All deventions are approximate to faith of with. The Developer teacries the right to change and or after materials, specifications, features, dimensions, designs, options, colors, throbes, bradicaping and prices without evide. No peol, deck, whirlywel tols, patie familiare or equipment is provided. One impresentatives can not be relied upon as correctly making the representatives of the developer. Note: so the constact and other homeowner documents for cornect representations. \*Copyright 2005 Diffests Heeses, L.P., a Delaware limited partnership. All rights reserved.