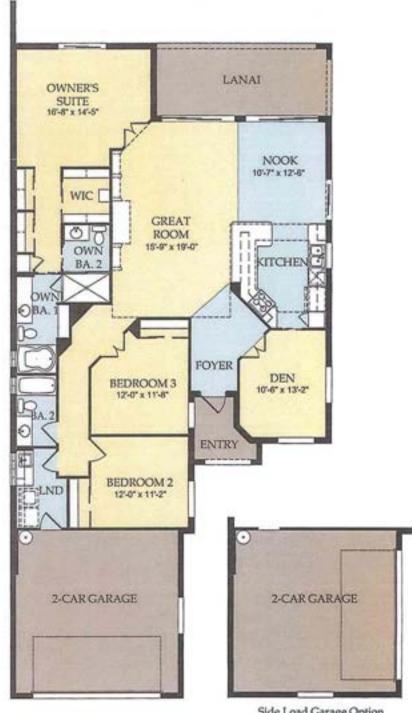

Luxury Single-Family Home 3 Bedrooms, 2 Baths, Den 2-Car Garage

| Residence Area | 2,181 sq. ft. |
|----------------|---------------|
| Garage         | 440 sq. ft.   |
| Lanai          | 197 sq. ft.   |
| Entry          | 51 sq. ft.    |
| Total          | 2,678 sq. ft. |

Preliminary floor plan. All dimensions are approximate to finish of walls. The Developer reserves the right to change and/or alter materials, specifications, leatures, dimensions, designs, options, colors, finishes, landscaping and prices without notice. No pool, deck, jacuzzi, patio furniture or equipment is provided. Landscape is provided in the front yard only.

© Copyright 2004 DiVosta Homes, L.P., a Delaware limited partnership. All rights reserved.

Oral representations can not be relied upon as correctly stating the representations of the developer. Refer to the contract and other homeowner documents for correct representations.