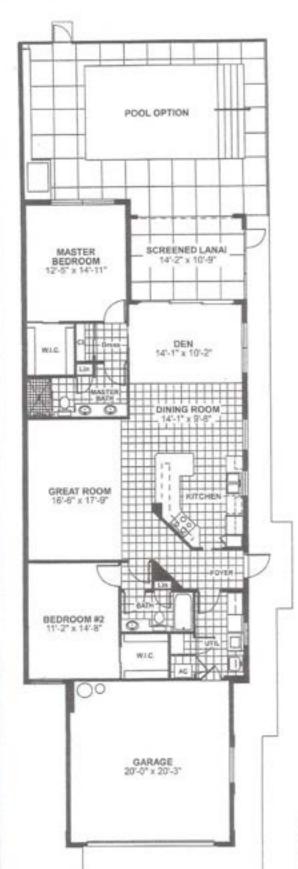

# FOOL. MASTER LANAL веркоом 14'-2" x 10'-0" 12"-5"×14"-0" DEN GREAT ROOM 16'-6" x 17'-9" реркоом а 17-2" x 14'-8" 2-CAR GARAGE" 20" x 20"-3"

© Copyright 2002 DiVosta and Company, Inc. All rights reserved.

# Capri III

## Luxury Patio Home 2 Bedrooms, 2 Baths, Den 2-Car Garage

| A/C Living Area | 1,520 sq. ft. |
|-----------------|---------------|
| Garage          | 441 sq. ft.   |
| Lanai           | 147 sq. ft.   |
| Total           | 2,108 sq. ft. |

Preliminary floor plan. All dimensions are approximate to finish of walfs. The Developer reserves the right to change and/or alter materials, specifications, features, dimensions, designs, options, colors, finishes, landscaping and prices without notice. No pool, deck, jacuzzi, patio furniture or equipment is provided. Landscape is provided in the front yard only.