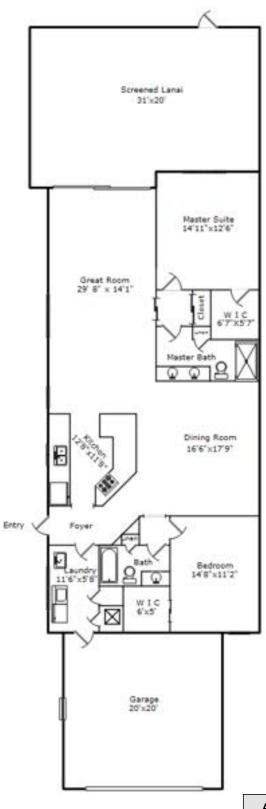

Luxury Single-Family Home 3 Bedrooms, 2 Baths, Den 2-Car Garage

| Residence Area | 2,181 sq. ft. |
|----------------|---------------|
| Garage         | 440 sq. ft.   |
| Lanai          | 197 sq. ft.   |
| Entry          | 51 sq. ft.    |
| Total          | 2,678 sq. ft. |

Preliminary floor plan. All dimensions are approximate to finish of walls. The Developer reserves the right to change and/or alter materials, specifications, leatures, dimensions, designs, options, colors, finishes, landscaping and prices without notice. No pool, deck, jacuzzi, patio furniture or equipment is provided. Landscape is provided in the front yard only.

© Copyright 2004 DiVosta Homes, L.P., a Delaware limited partnership. All rights reserved.

Oral representations can not be relied upon as correctly stating the representations of the developer. Refer to the contract and other homeowner documents for correct representations.