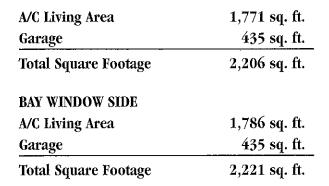

## Luxury Patio Home 2 Bedrooms, 2 Baths, Den 2-Car Garage

| A/C Living Area | 1,520 sq. ft. |
|-----------------|---------------|
| Garage          | 441 sq. ft.   |
| Lanai           | 147 sq. ft.   |
| Total           | 2,108 sq. ft. |

## Luxury Patio Home 2 Bedrooms, 2 Baths, Den 2-Car Garage

| A/C Living Area | 1,522 sq. ft. |
|-----------------|---------------|
| Garage          | 437 sq. ft.   |
| Lanai           | 163 sq. ft.   |
| Total           | 2,122 sq. ft. |