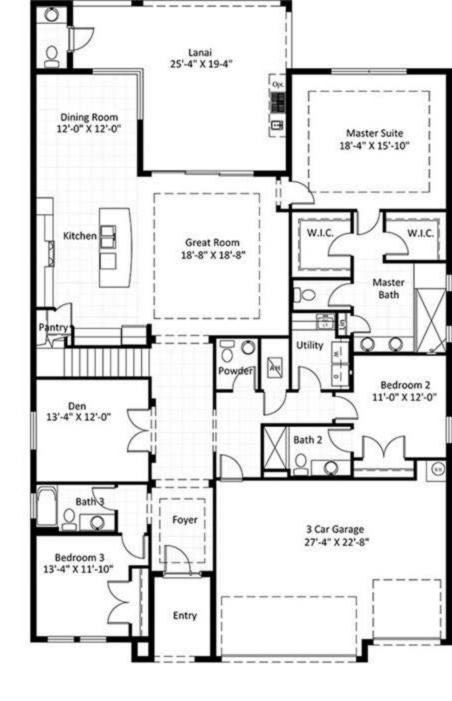

## 3148 L

| 2 S., 3 Bedroom, 4.5 Baths, Pool | Bath, Den, 3 |
|----------------------------------|--------------|
| Car Garage                       |              |
| 1st Fl Living Area               | 2554         |
| 2nd FL Living Area               | 594          |
| Total Living Area                | 3148         |
| Outdoor Living / Lanai           | 452          |
| Garage Area                      | 594          |
| En Area                          | 67           |
| Total Area                       | 4261         |