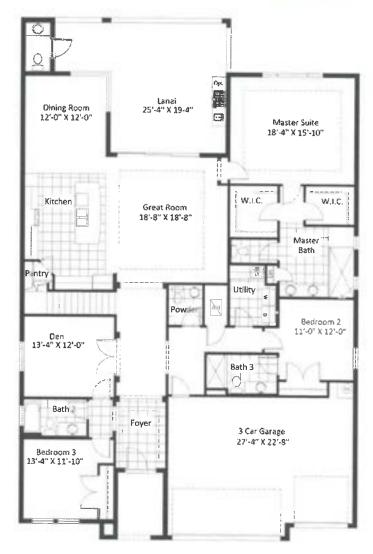

## Rivera

3 Bedrooms, 4 Baths, Den, 3-Car Garage, 3,148 Sq. Ft

**Bedroom 4 Option** 

## 3148 L

| 2 S., 3 Bedroom, 4.5 Baths, Pool | Bath, Den, 3 |
|----------------------------------|--------------|
| Car Garage                       |              |
| 1st Fl Living Area               | 2554         |
| 2nd FL Living Area               | 594          |
| Total Living Area                | 3148         |
| Outdoor Living / Lanai           | 452          |
| Garage Area                      | 594          |
| En Area                          | 67           |
| Total Area                       | 4261         |