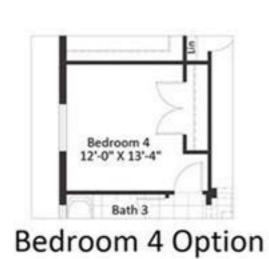

Renderings are not a guarantee of space measurement. Interested parties should verify through their own secured services.

Bedroom 4 Option

3461 J

## Rivera

3 Bedrooms, 4 Baths, Den, 3-Car Garage, 3,148 Sq. Ft

**Bedroom 4 Option** 