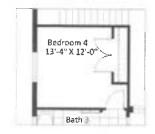

Renderings are not a guarantee of space measurement. Interested parties should verify through their own secured services.

Bedroom 4 Option

3461 J

## Rivera

3 Bedrooms, 4 Baths, Den, 3-Car Garage, 3,148 Sq. Ft

**Bedroom 4 Option** 