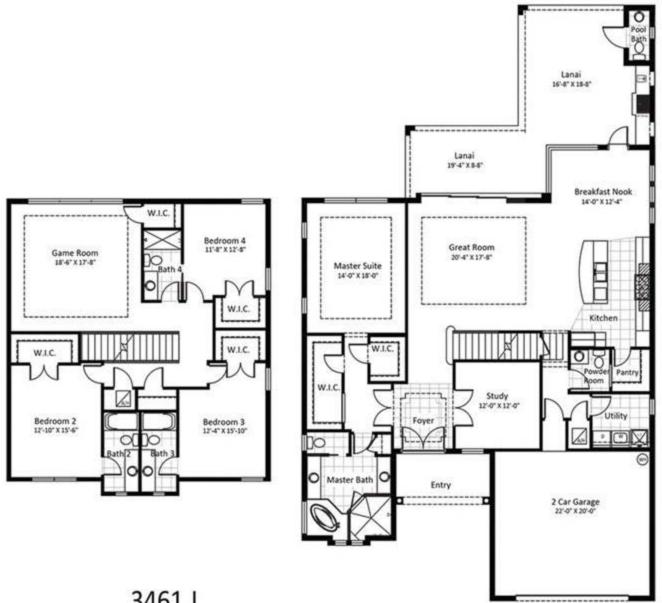

## Floor Plans

These floor plans have been assembled as a resource for you. They may not be inclusive of every home in the community.

Please note that over time, owners may make modifications to spaces that may not be captured in these original floor plans.

Renderings are not a guarantee of space measurement. Interested parties should verify through their own secured services.

Bedroom 4 Option

3461 J

## 2 Story, 4 Bedroom, 4 Full Baths, 2 Half Baths, Study, Game Room, 2 Car Garage

| 1st Floor Living Area | 2031 |
|-----------------------|------|
| 2nd Floor Living Area | 1430 |
| Total Living Area     | 3461 |
| Lanai                 | 563  |
| Garage Area           | 482  |
| Entry Area            | 93   |
| Total Area            | 4599 |