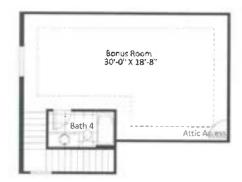

Renderings are not a guarantee of space measurement. Interested parties should verify through their own secured services.

Bedroom 4 Option

3461 J

## Rivera

3 Bedrooms, 4 Baths, Den, 3-Car Garage, 3,148 Sq. Ft

**Bedroom 4 Option** 