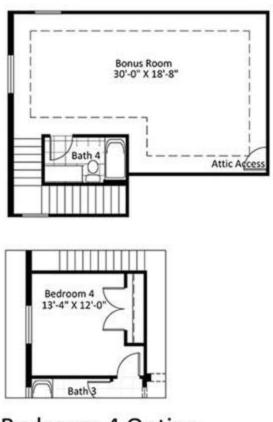

Renderings are not a guarantee of space measurement. Interested parties should verify through their own secured services.

Bedroom 4 Option

3461 J

## Rivera

3 Bedrooms, 4 Baths, Den, 3-Car Garage, 3,148 Sq. Ft

**Bedroom 4 Option** 