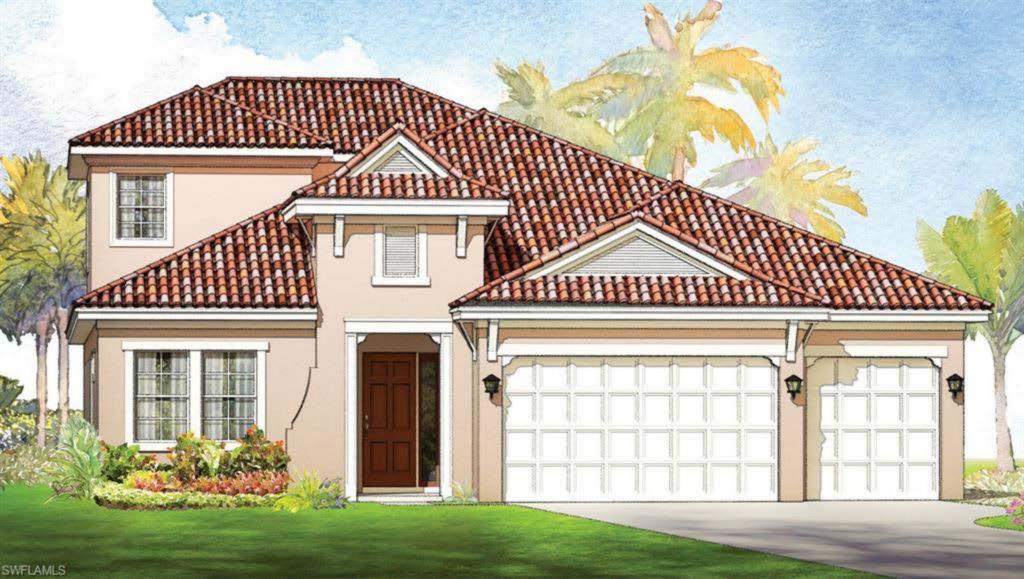

| 1 Story, 3 Bedroom, 3.5 Baths, Do | en, 3 Car Garage |
|-----------------------------------|------------------|
| Total Living Area                 | 2563             |
| Outdoor Living / Lanai            | 452              |
| Garage Area                       | 632              |
| Entry Area                        | 58               |
| Total Area                        | 3705             |