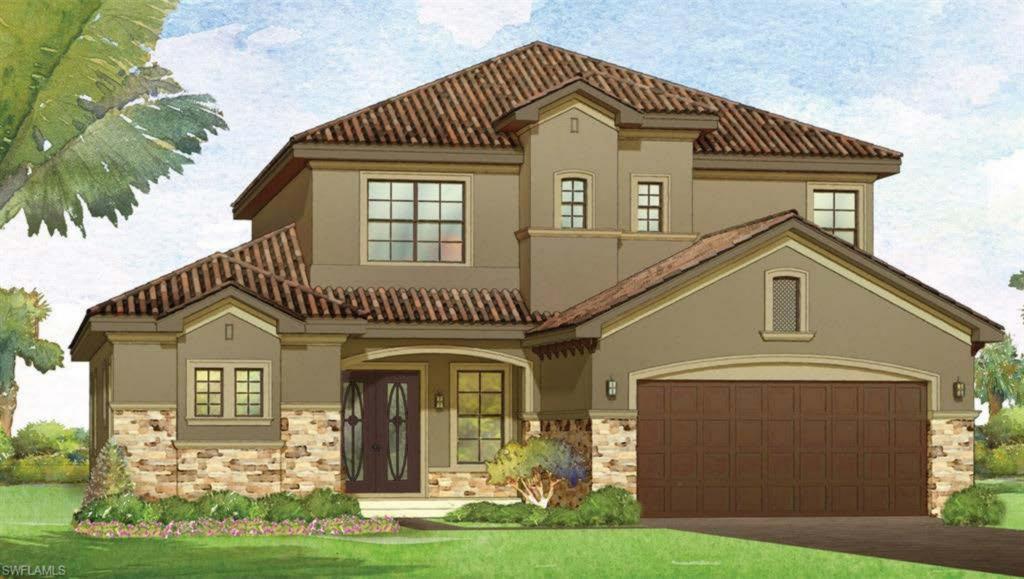

## 2 Story, 4 Bedroom, 4 Full Baths, 2 Half Baths, Study, Game Room, 2 Car Garage

| 1st Floor Living Area | 2031 |
|-----------------------|------|
| 2nd Floor Living Area | 1430 |
| Total Living Area     | 3461 |
| Lanai                 | 563  |
| Garage Area           | 482  |
| Entry Area            | 93   |
| Total Area            | 4599 |