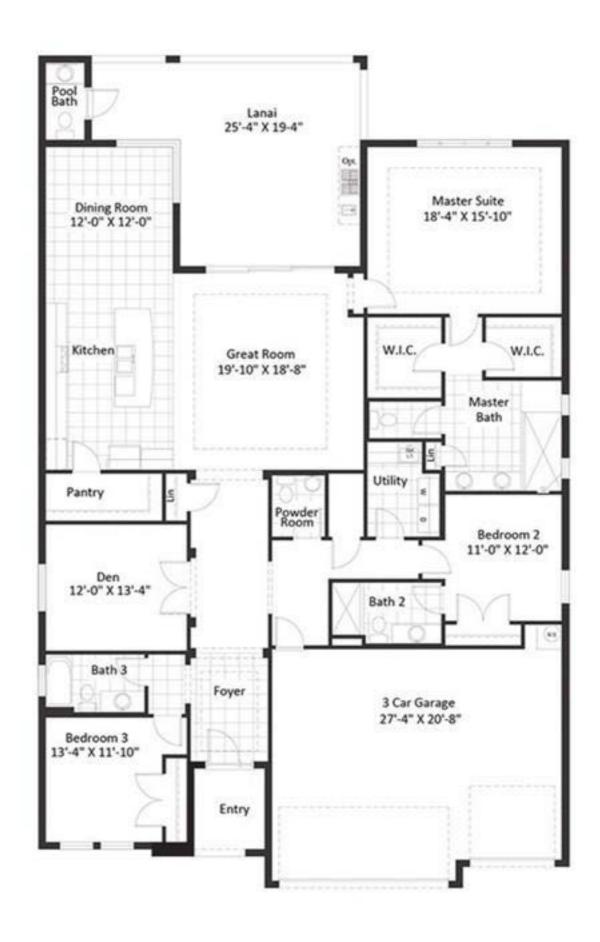

| 1 Story, 3 Bedroom, 3.5 Baths, Do | en, 3 Car Garage |
|-----------------------------------|------------------|
| Total Living Area                 | 2563             |
| Outdoor Living / Lanai            | 452              |
| Garage Area                       | 632              |
| Entry Area                        | 58               |
| Total Area                        | 3705             |

## Rivera

3 Bedrooms, 4 Baths, Den, 3-Car Garage, 3,148 Sq. Ft

**Bedroom 4 Option** 

## 3148 L

| 2 S., 3 Bedroom, 4.5 Baths, Pool | Bath, Den, 3 |
|----------------------------------|--------------|
| Car Garage                       |              |
| 1st Fl Living Area               | 2554         |
| 2nd FL Living Area               | 594          |
| Total Living Area                | 3148         |
| Outdoor Living / Lanai           | 452          |
| Garage Area                      | 594          |
| En Area                          | 67           |
| Total Area                       | 4261         |