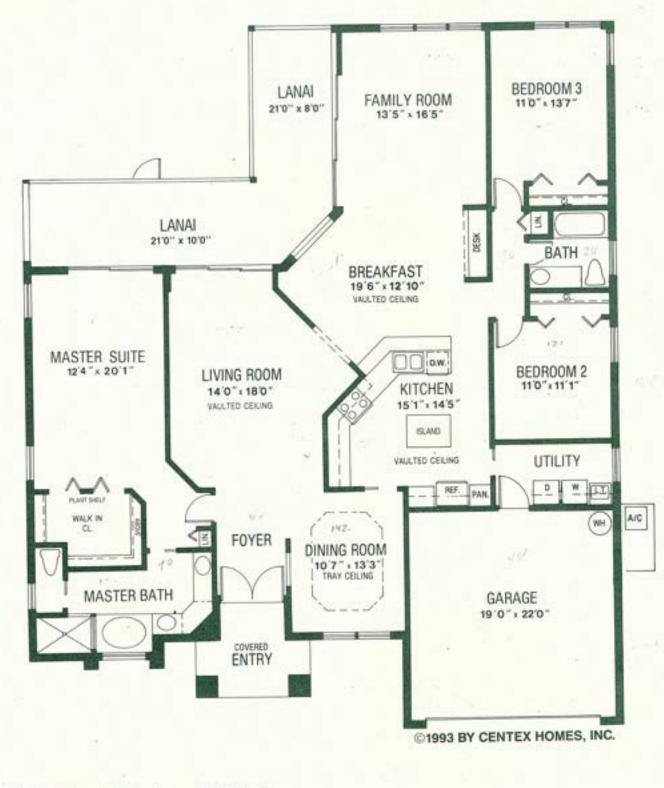

Floor Plans

These floor plans have been assembled as a resource for you. They may not be inclusive of every home in the community.

Please note that over time, owners may make modifications to spaces that may not be captured in these original floor plans.

Renderings are not a guarantee of space measurement. Interested parties should verify through their own secured services.

Air Conditioned Living Area Total Square Footage

2,208 Sq. Ft. 3,018 Sq. Ft.

All plans, dimensions and information are approximate and are subject to change without notice. Developer reserves the right to modify site plan, amenities and future product. 8215