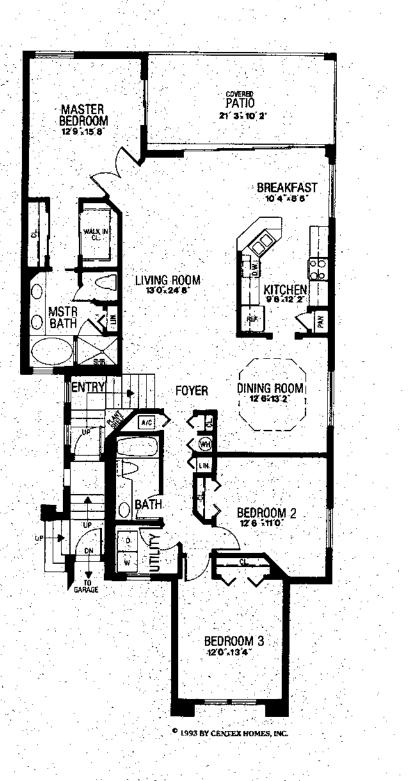

#### 3 Bedrooms, 2 Baths, Dining Room, Garage

Total Living Area2,083 Sq. Ft.Air Conditioned Living Area1,867 Sq. Ft.Total Square Footage2,352 Sq. Ft.

| From: 2392614746          | Page: 1/1 | Date: 4/2/2013 2:07:49 PM |                |
|---------------------------|-----------|---------------------------|----------------|
| From:John K Wood Kealtors | 0         | 04/02/2013 14:07          | #U21 P.UU1/UU1 |

ALTERNATE A

© 1993 BY CENTEX HOMES, INC.

٠

All plans, dimensions, and information are approximate and are subject to change without notice. Developer reserves the right to modify site plan, amenities and future product.