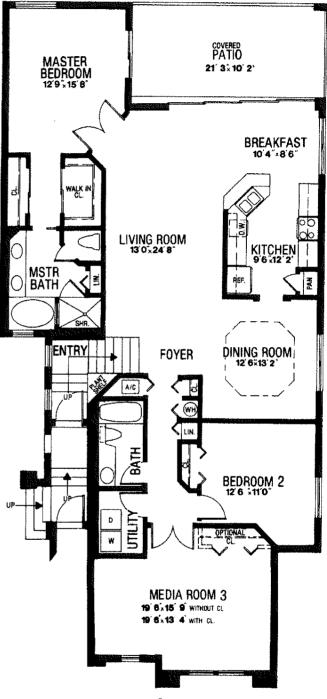

#### 3 Bedrooms, 2 Baths, Dining Room, Garage

Total Living Area2,083 Sq. Ft.Air Conditioned Living Area1,867 Sq. Ft.Total Square Footage2,352 Sq. Ft.

| From: 2392614746          | Page: 1/1 | Date: 4/2/2013 2:07:49 PM |                |
|---------------------------|-----------|---------------------------|----------------|
| From:John K Wood Kealtors | 0         | 04/02/2013 14:07          | #U21 P.UU1/UU1 |

Air Conditioned Living Area Total Square Footage

2,208 Sq. Ft. 3,018 Sq. Ft.

All plans, dimensions and information are approximate and are subject to change without notice. Developer reserves the right to modify site plan, amenities and future product. 8215