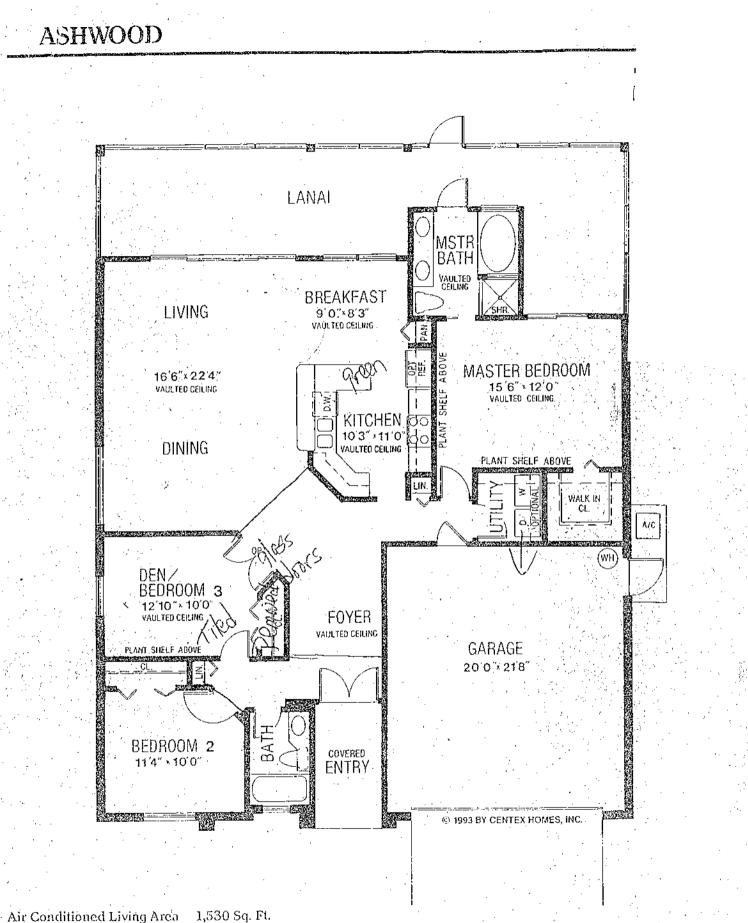

Floor Plans

These floor plans have been assembled as a resource for you. They may not be inclusive of every home in the community.

Please note that over time, owners may make modifications to spaces that may not be captured in these original floor plans.

Renderings are not a guarantee of space measurement. Interested parties should verify through their own secured services.

12 1 1 1 1 2 - 2

Dimensions and information are approximate

Air Conditioned Living / Total Square Footage 1,530 Sq. Ft. 2,371 Sq. Ft.

Developer reserves the right to modify site plan, amenities and future product.