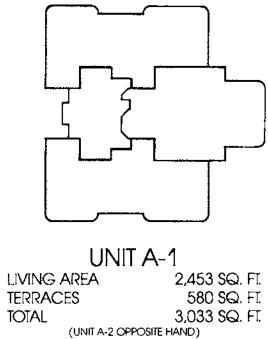

## NAPLES CAY

| LIVING AREA | 4,740 S.F. |
|-------------|------------|
| TERRACES    | 761 S.F.   |
| GRAND TOTAL | 5,501 S.F. |

All dimensions are approximate. Information deemed reliable, but not guaranteed.