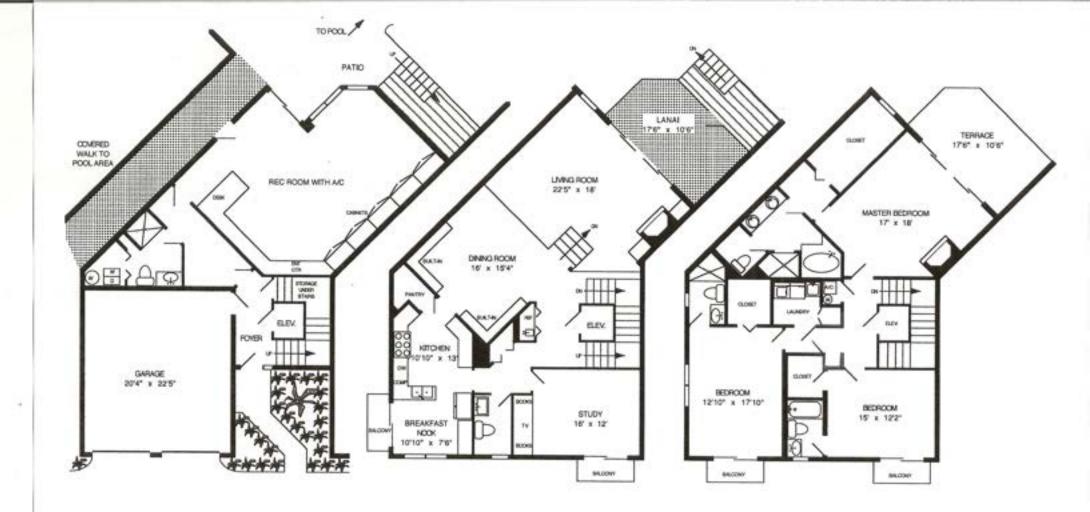

Floor Plans

These floor plans have been assembled as a resource for you. They may not be inclusive of every home in the community.

Please note that over time, owners may make modifications to spaces that may not be captured in these original floor plans.

## 05 UNIT

Form WAP-SimpleY — "TOTAL for Windows" approximal software by a is mode,  $m_{\rm c} = 1.400$  -K, AMODE

| LIVING AREA 1st FLOOR                                                        | 1160                                |
|------------------------------------------------------------------------------|-------------------------------------|
| LIVING AREA 2nd FLOOR                                                        | 1500                                |
| LIVING AREA 3rd FLOOR                                                        | 1500                                |
| TOTAL LIVING AREA                                                            | 4160                                |
| LANAI                                                                        | 178                                 |
| TERRACE                                                                      | 178                                 |
| GARAGE                                                                       | 515                                 |
| GRAND TOTAL                                                                  | 5031                                |
| All measurements were made with pro<br>are shown as approximate. Naples Flor | cision, however<br>orplans 591-2181 |