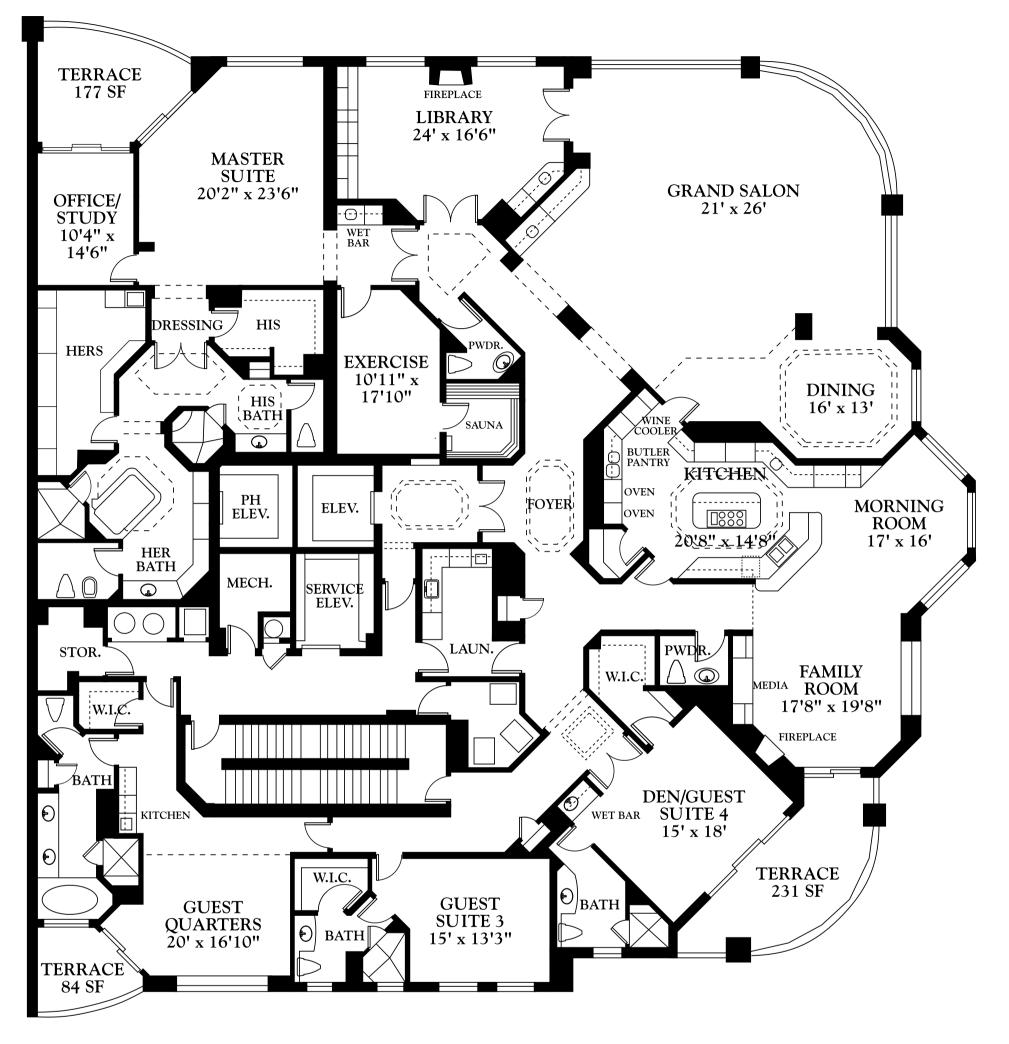

All dimensions and square footages are approximate. Information is deemed reliable but not guaranteed.

11,698 Sq. Ft. Main Living Area 4,926 Sq. Ft. Terrace Area 16,624 Sq. Ft. Total

| Covered Balconies | 1014 sq. ft. |
|-------------------|--------------|
|                   |              |