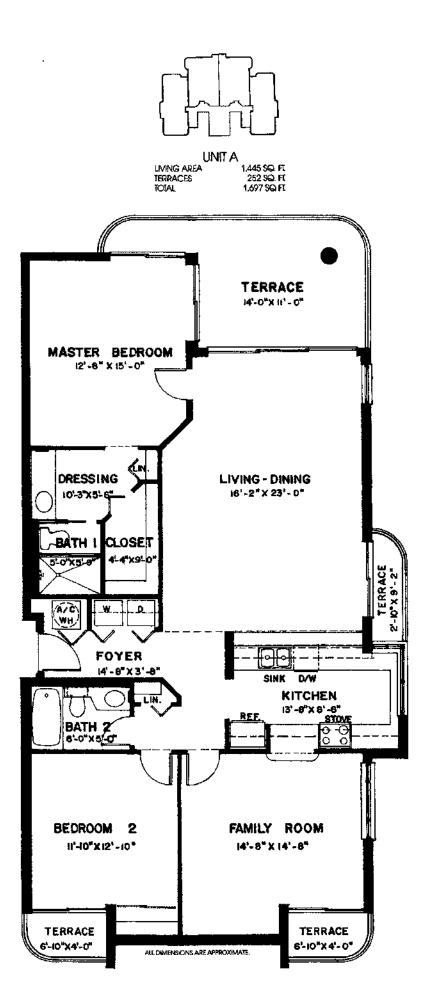

Renderings are not a guarantee of space measurement. Interested parties should verify through their own secured services. Baypointe at Naples Cay Cross section of one entire floor 01 to 06 units

| UNIT                    | В            |
|-------------------------|--------------|
| LIVING AREA<br>TERRACES | 1.305 SQ. FT |
| TOTAL                   | 223 SQ. FT   |
|                         | 1.528 SQ FT  |