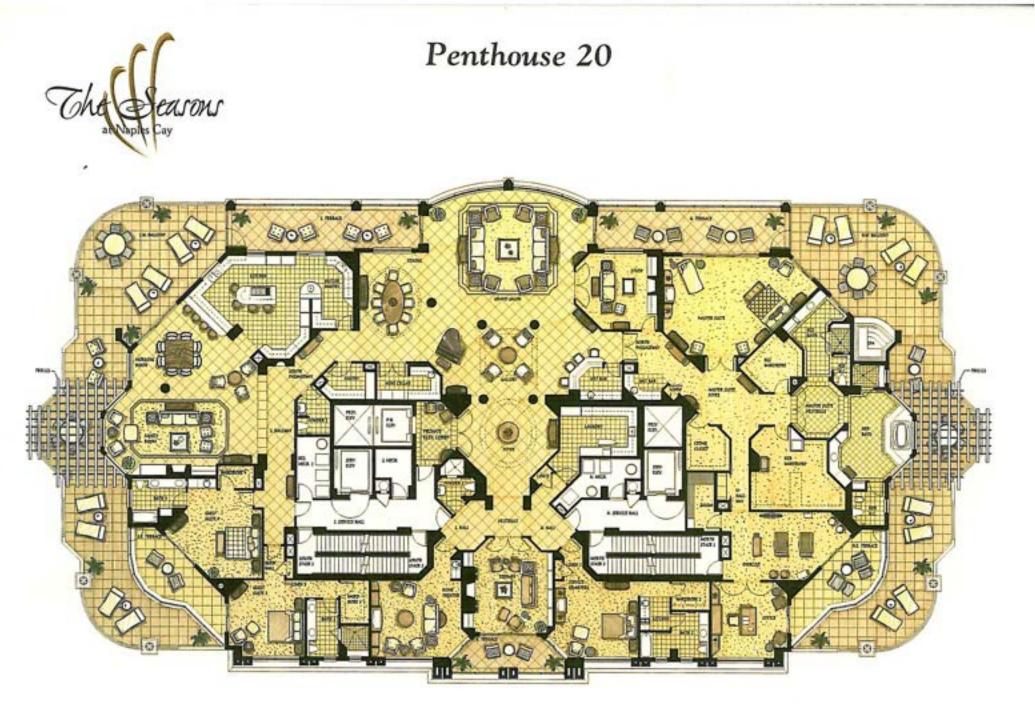

| 5031                                |
| All measurements were made with pro<br>are shown as approximate. Naples Flor | cision, however<br>orplans 591-2181 |

## NAPLES CAY



| LIVING AREA | 4,740 S.F. |
|-------------|------------|
| TERRACES    | 761 S.F.   |
| GRAND TOTAL | 5,501 S.F. |

All dimensions are approximate. Information deemed reliable, but not guaranteed.





| TOTAL LIVING AREA | 5098 | sq. ft. |
|-------------------|------|---------|
| Covered Balconies | 866  | sq. ft. |

TOTAL AREA



A C I IVINC ADEA

| A/C LIVING AKEA | 1,113 Sq. Ft. |
|-----------------|---------------|
| TERRACE AREA    | 492 Sq. Ft.   |
| TOTAL AREA      | 8,265 Sq. Ft. |

All dimensions and square footages are approximate. Information is deemed reliable but not guaranteed.



11,698 Sq. Ft. Main Living Area 4,926 Sq. Ft. Terrace Area 16,624 Sq. Ft. Total





| Covered Balconies | 1014 sq. ft. |
|-------------------|--------------|
|                   |              |



MASTER BATH 1 10'-6" x 4'-0"