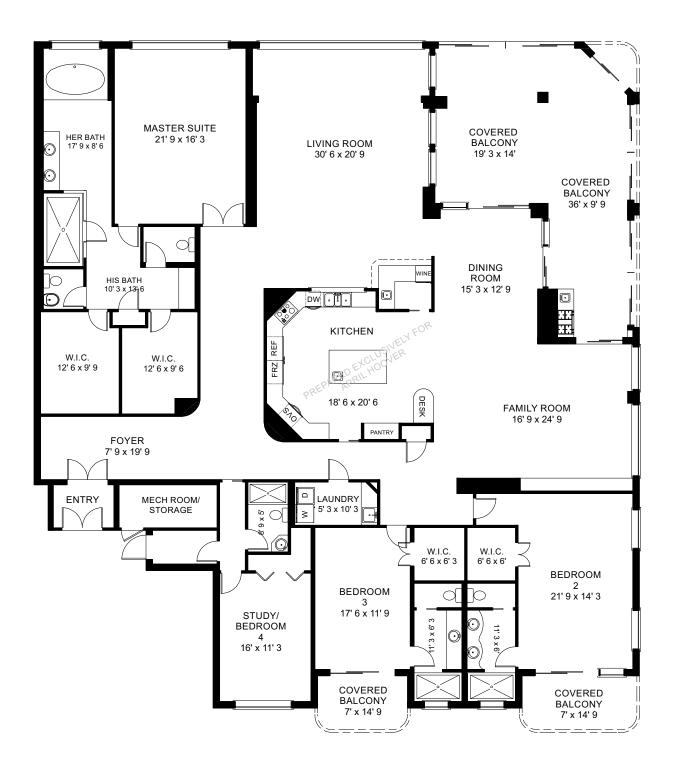

| TOTAL LIVING AREA | 5098 | sq. ft. |
|-------------------|------|---------|
| Covered Balconies | 866  | sq. ft. |

TOTAL AREA

A C I IVINC ADEA

| A/C LIVING AKEA | 1,113 Sq. Ft. |
|-----------------|---------------|
| TERRACE AREA    | 492 Sq. Ft.   |
| TOTAL AREA      | 8,265 Sq. Ft. |