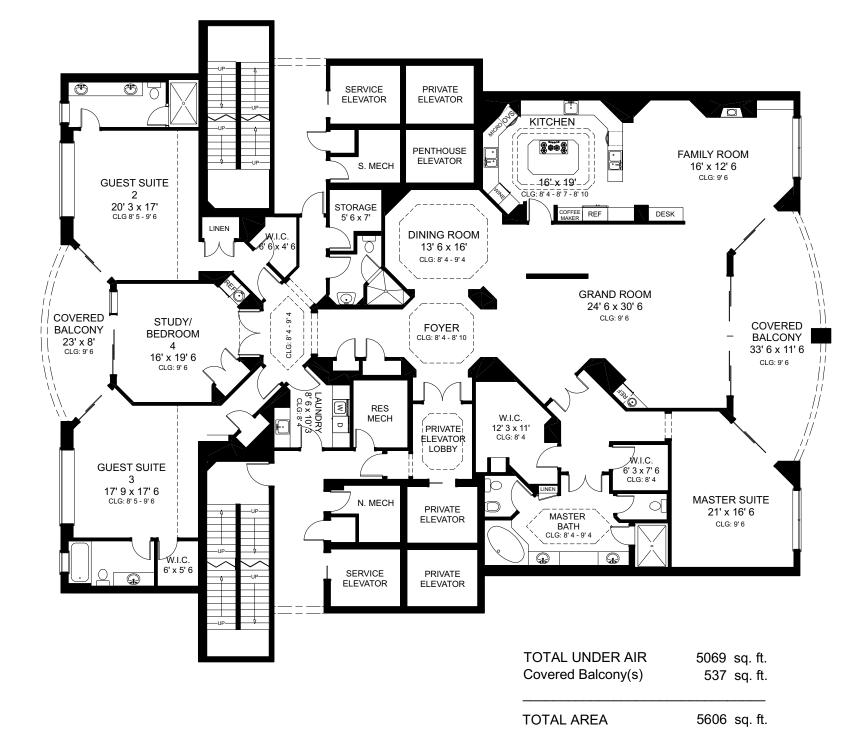

Floor Plans

These floor plans have been assembled as a resource for you. They may not be inclusive of every home in the community.

Please note that over time, owners may make modifications to spaces that may not be captured in these original floor plans.

| TOTAL LIVING AREA | 5098 | sq. ft. |
|-------------------|------|---------|
| Covered Balconies | 866  | sq. ft. |

TOTAL AREA

A C I IVINC ADEA

| A/C LIVING AKEA | 1,113 Sq. Ft. |
|-----------------|---------------|
| TERRACE AREA    | 492 Sq. Ft.   |
| TOTAL AREA      | 8,265 Sq. Ft. |