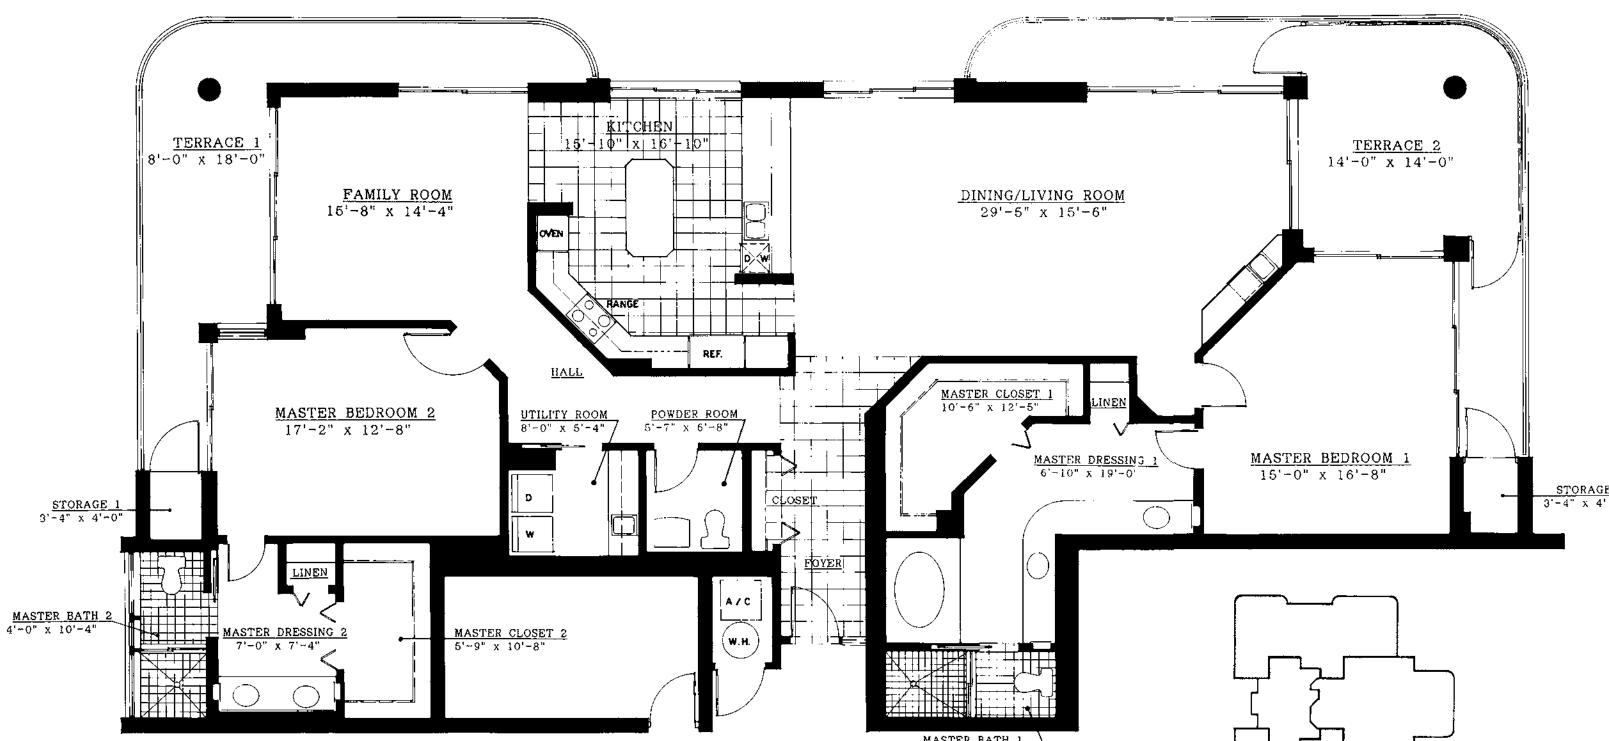

LIVING AREA | 4,740 S.F. |
|-------------|------------|
| TERRACES    | 761 S.F.   |
| GRAND TOTAL | 5,501 S.F. |

All dimensions are approximate. Information deemed reliable, but not guaranteed.





| TOTAL LIVING AREA | 5098 | sq. ft. |
|-------------------|------|---------|
| Covered Balconies | 866  | sq. ft. |

TOTAL AREA



A C I IVINC ADEA

| A/C LIVING AKEA | 1,113 Sq. Ft. |
|-----------------|---------------|
| TERRACE AREA    | 492 Sq. Ft.   |
| TOTAL AREA      | 8,265 Sq. Ft. |

All dimensions and square footages are approximate. Information is deemed reliable but not guaranteed.



11,698 Sq. Ft. Main Living Area 4,926 Sq. Ft. Terrace Area 16,624 Sq. Ft. Total





| Covered Balconies | 1014 sq. ft. |
|-------------------|--------------|
|                   |              |



MASTER BATH 1 10'-6" x 4'-0"