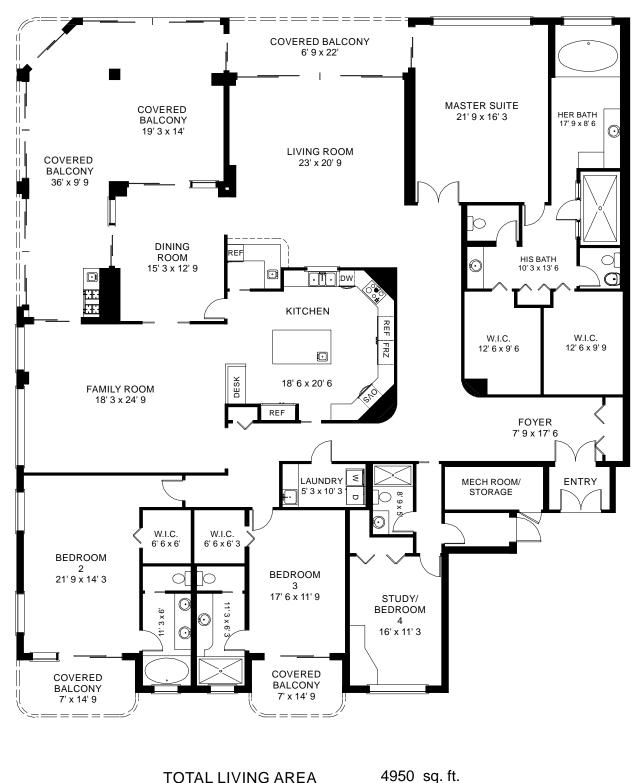

| TOTAL LIVING AREA | 5098 | sq. ft. |
|-------------------|------|---------|
| Covered Balconies | 866  | sq. ft. |

TOTAL AREA

A C I IVINC ADEA

| A/C LIVING AKEA | 1,113 Sq. Ft. |
|-----------------|---------------|
| TERRACE AREA    | 492 Sq. Ft.   |
| TOTAL AREA      | 8,265 Sq. Ft. |