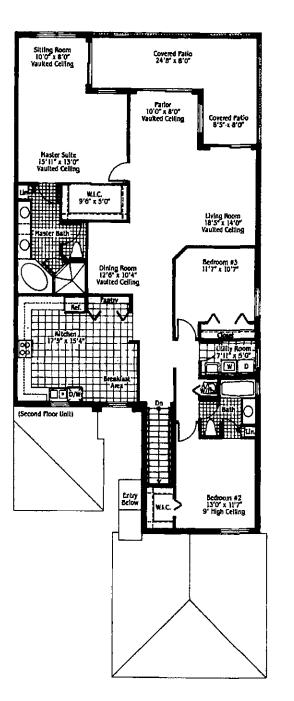

### The Cristal Three Bedroom, Two Bath

| Total           | 2,324 Sq. Ft. |
|-----------------|---------------|
| Garage          | 209 Sq. Ft.   |
| Patio           | 265 Sq. Ft.   |
| Living Area     | 1,850 Sq. Ft. |
| Air Conditioned |               |