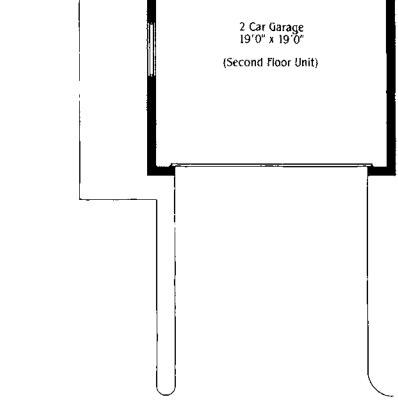

### The Cristal Three Bedroom, Two Bath

| Total           | 2,324 Sq. Ft. |
|-----------------|---------------|
| Garage          | 209 Sq. Ft.   |
| Patio           | 265 Sq. Ft.   |
| Living Area     | 1,850 Sq. Ft. |
| Air Conditioned |               |