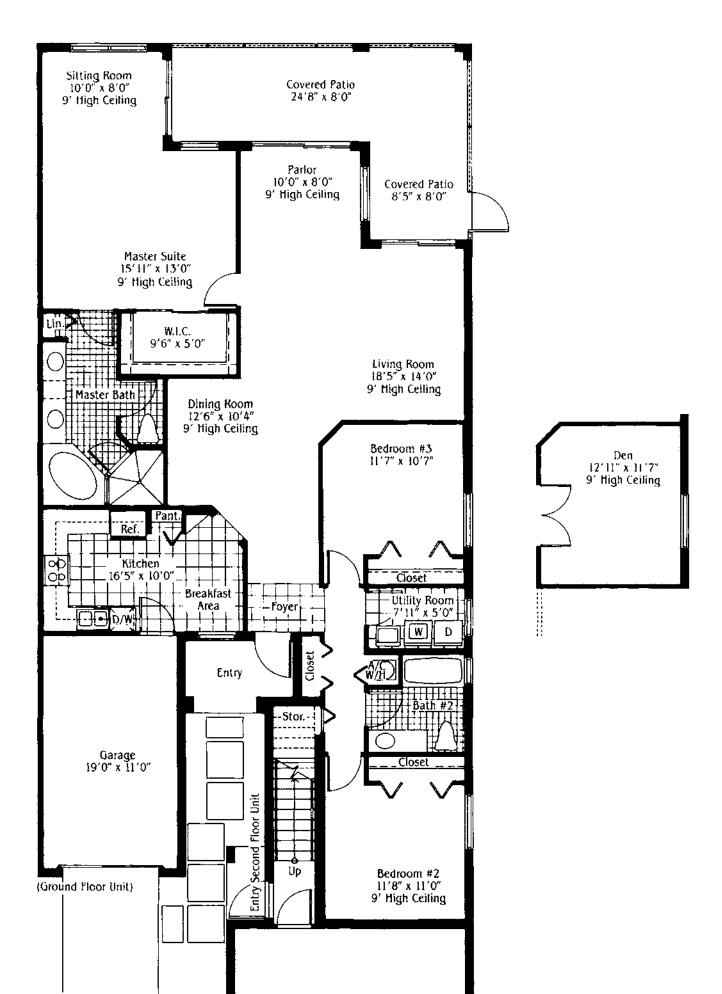

### The Cristal Three Bedroom, Two Bath

| Total           | 2,324 Sq. Ft. |
|-----------------|---------------|
| Garage          | 209 Sq. Ft.   |
| Patio           | 265 Sq. Ft.   |
| Living Area     | 1,850 Sq. Ft. |
| Air Conditioned |               |