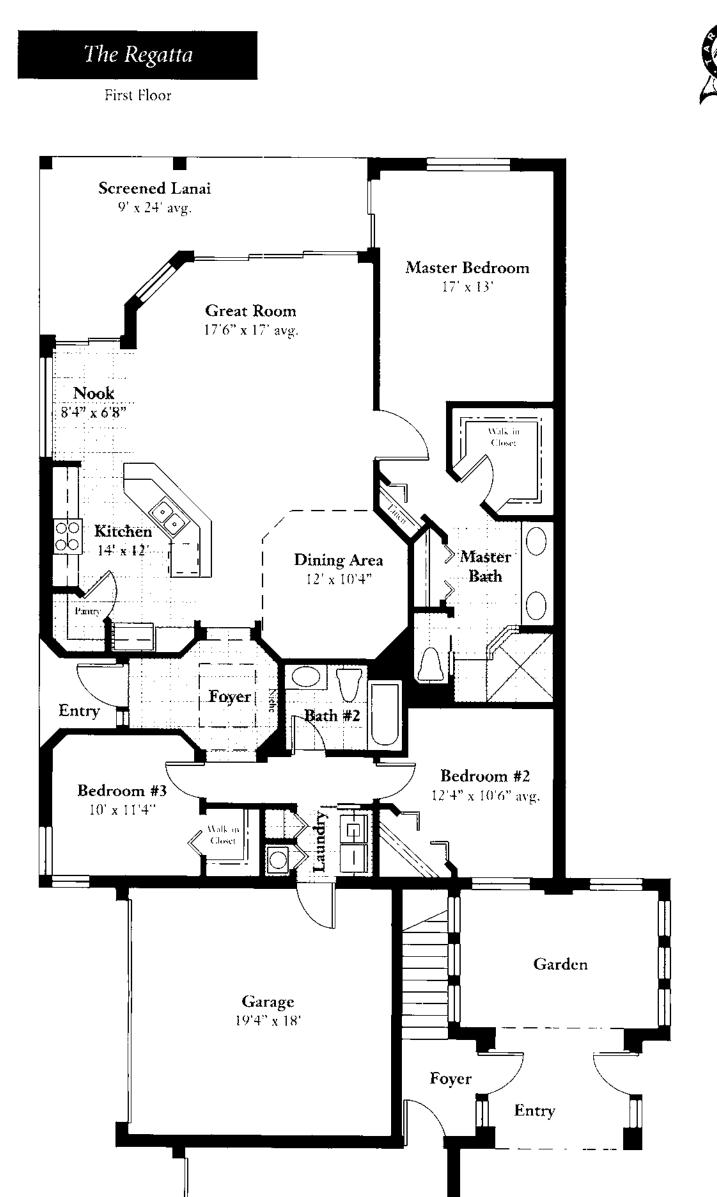

Floor Plans

These floor plans have been assembled as a resource for you. They may not be inclusive of every home in the community.

Please note that over time, owners may make modifications to spaces that may not be captured in these original floor plans.

Renderings are not a guarantee of space measurement. Interested parties should verify through their own secured services.

| 1010 |        | - A U |     |      |
|------|--------|-------|-----|------|
| -11  | 100    | AL    | lan | 1116 |
|      | 44 - S | * *** |     | 112  |

| Living Area | 1,225 sq. ft. |
|-------------|---------------|
| Lanai       | 120 sq. ft.   |
| Total       | 1,345 sq. ft. |

Optional Private Kitchen Layout

| Garage<br>Total | 355 sq. ft.<br>2,301 sq. ft. |
|-----------------|------------------------------|
| Entry           | 27 sq. ft.                   |
| Lanai           | 226 sq. ft.                  |
| Living Area     | 1,693 sq. ft.                |