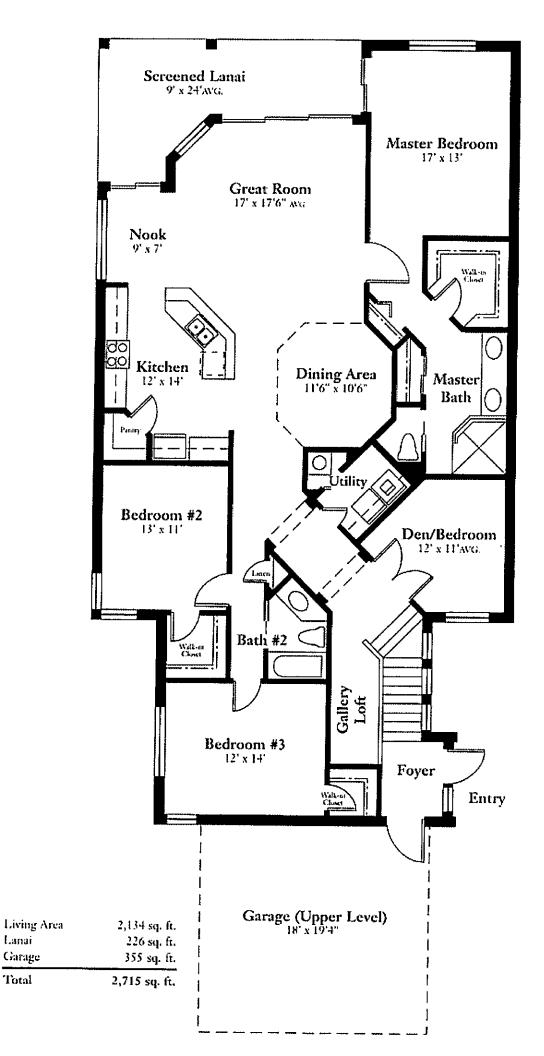

Floor Plans

These floor plans have been assembled as a resource for you. They may not be inclusive of every home in the community.

Please note that over time, owners may make modifications to spaces that may not be captured in these original floor plans.

Renderings are not a guarantee of space measurement. Interested parties should verify through their own secured services.

| 1010 |        | - A U |     |      |
|------|--------|-------|-----|------|
| -11  | 100    | AL    | lan | 1116 |
|      | 44 - S | * *** |     | 112  |

| Total       | 2,532 sq. ft. |  |  |
|-------------|---------------|--|--|
| Garage      | 427 sq. ft.   |  |  |
| Entry       | 40 sq. ft.    |  |  |
| Lanai       | 150 sq. ft.   |  |  |
| Living Area | 1,955 sq. ft. |  |  |
|             |               |  |  |