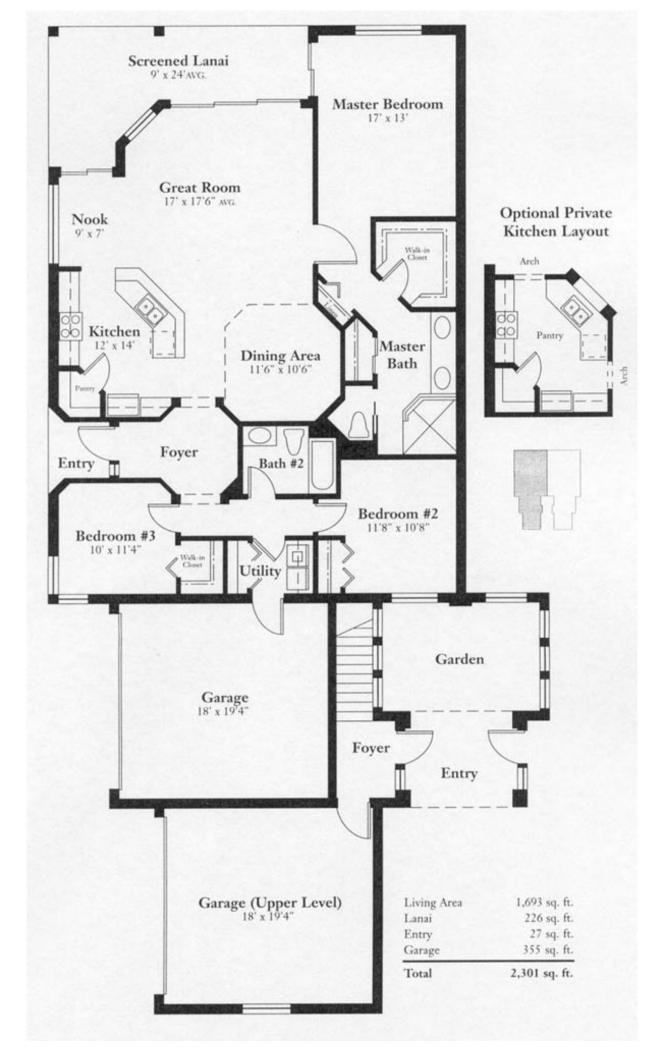

Floor Plans

These floor plans have been assembled as a resource for you. They may not be inclusive of every home in the community.

Please note that over time, owners may make modifications to spaces that may not be captured in these original floor plans.

Renderings are not a guarantee of space measurement. Interested parties should verify through their own secured services.

| 1010 |        | - A U |     |      |
|------|--------|-------|-----|------|
| -11  | 100    | AL    | lan | 1116 |
|      | 44 - S | * *** |     | 112  |

| Living Area | 1,225 sq. ft. |
|-------------|---------------|
| Lanai       | 120 sq. ft.   |
| Total       | 1,345 sq. ft. |

Optional Private Kitchen Layout

| Garage<br>Total | 355 sq. ft.<br>2,301 sq. ft. |
|-----------------|------------------------------|
| Entry           | 27 sq. ft.                   |
| Lanai           | 226 sq. ft.                  |
| Living Area     | 1,693 sq. ft.                |