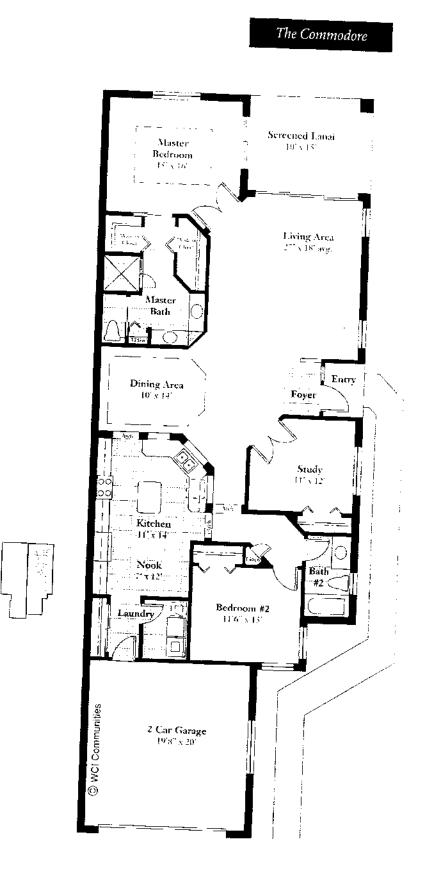

Floor Plans

These floor plans have been assembled as a resource for you. They may not be inclusive of every home in the community.

Please note that over time, owners may make modifications to spaces that may not be captured in these original floor plans.

Renderings are not a guarantee of space measurement. Interested parties should verify through their own secured services.

| 1010 |        | - A U |     |      |
|------|--------|-------|-----|------|
| -11  | 100    | AL    | lan | 1116 |
|      | 44 - S | * *** |     | 112  |

| Living Area | 1,225 sq. ft. |
|-------------|---------------|
| Lanai       | 120 sq. ft.   |
| Total       | 1,345 sq. ft. |

Optional Private Kitchen Layout

| Garage<br>Total | 355 sq. ft.<br>2,301 sq. ft. |
|-----------------|------------------------------|
| Entry           | 27 sq. ft.                   |
| Lanai           | 226 sq. ft.                  |
| Living Area     | 1,693 sq. ft.                |