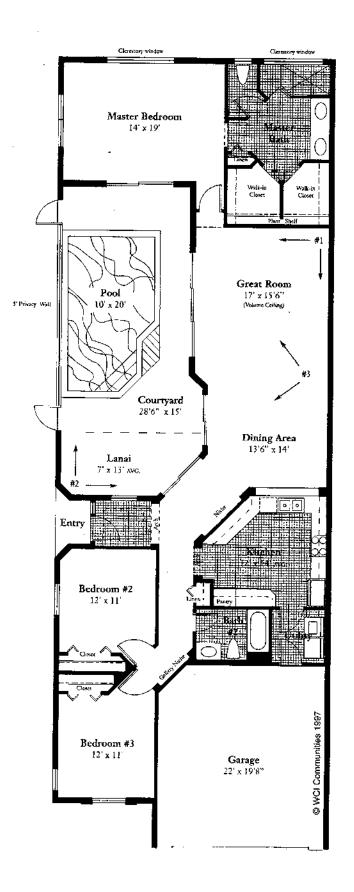

| Living Area | 1,225 sq. ft. |
|-------------|---------------|
| Lanai       | 120 sq. ft.   |
| Total       | 1,345 sq. ft. |

Optional Private Kitchen Layout

| Garage<br>Total | 355 sq. ft.<br>2,301 sq. ft. |
|-----------------|------------------------------|
| Entry           | 27 sq. ft.                   |
| Lanai           | 226 sq. ft.                  |
| Living Area     | 1,693 sq. ft.                |