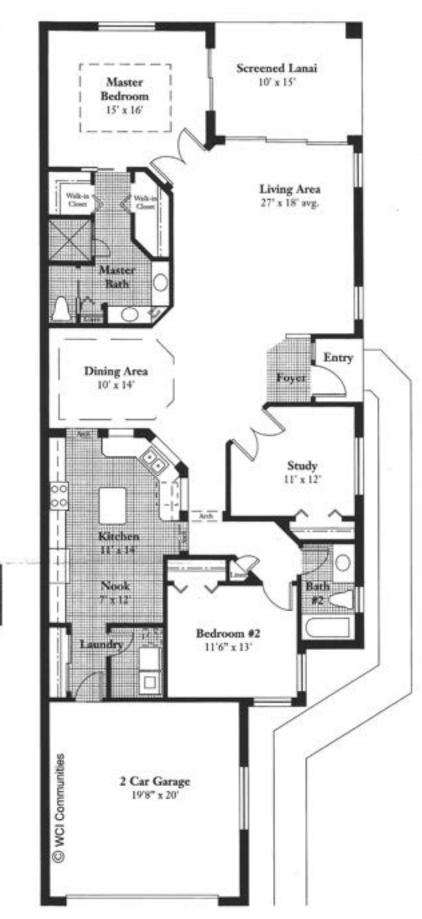

Floor Plans

These floor plans have been assembled as a resource for you. They may not be inclusive of every home in the community.

Please note that over time, owners may make modifications to spaces that may not be captured in these original floor plans.

Renderings are not a guarantee of space measurement. Interested parties should verify through their own secured services.

| 1010 |        | - A U |     |      |
|------|--------|-------|-----|------|
| -11  | 100    | AL    | lan | 1116 |
|      | 44 - S | * *** |     | 112  |

| Living Area | 1,225 sq. ft. |
|-------------|---------------|
| Lanai       | 120 sq. ft.   |
| Total       | 1,345 sq. ft. |

Optional Private Kitchen Layout

| Garage<br>Total | 355 sq. ft.<br>2,301 sq. ft. |
|-----------------|------------------------------|
| Entry           | 27 sq. ft.                   |
| Lanai           | 226 sq. ft.                  |
| Living Area     | 1,693 sq. ft.                |