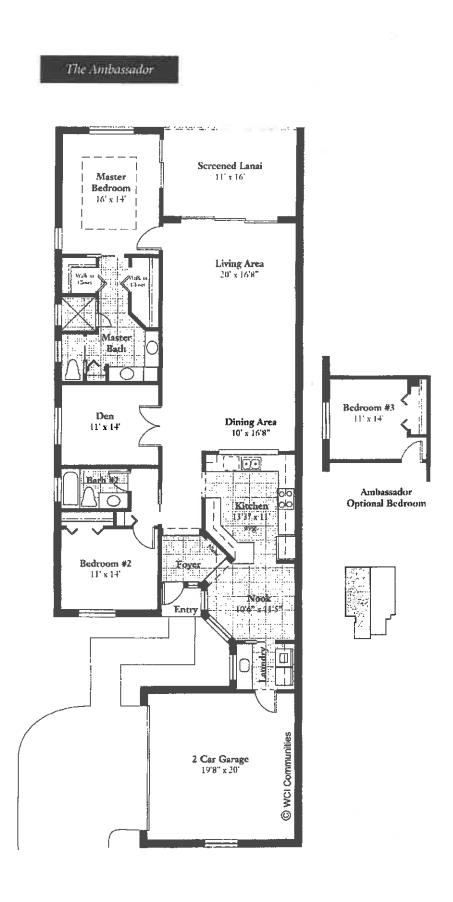

| Total       | 2,532 sq. ft. |  |  |
|-------------|---------------|--|--|
| Garage      | 427 sq. ft.   |  |  |
| Entry       | 40 sq. ft.    |  |  |
| Lanai       | 150 sq. ft.   |  |  |
| Living Area | 1,955 sq. ft. |  |  |
|             |               |  |  |