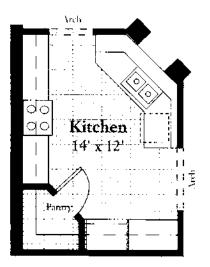

| Living Area | 1,225 sq. ft. |
|-------------|---------------|
| Lanai       | 120 sq. ft.   |
| Total       | 1,345 sq. ft. |

Optional Private Kitchen Layout

| Garage<br>Total | 355 sq. ft.<br>2,301 sq. ft. |
|-----------------|------------------------------|
| Entry           | 27 sq. ft.                   |
| Lanai           | 226 sq. ft.                  |
| Living Area     | 1,693 sq. ft.                |