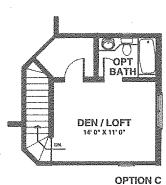

#### THE BORDEAUX

| I HE DURDEAUA |               |  |
|---------------|---------------|--|
| Living Area   | 1,191 Sq. Ft. |  |
| 2nd Floor     | 700 Sq. Ft.   |  |
| Garage        | 407 Sq. Ft.   |  |
| Lanai         | 170 Sq. Ft.   |  |
| Porch         | 82 Sq. Ft.    |  |
| Total         | 2,550 Sq. Ft. |  |
|               |               |  |