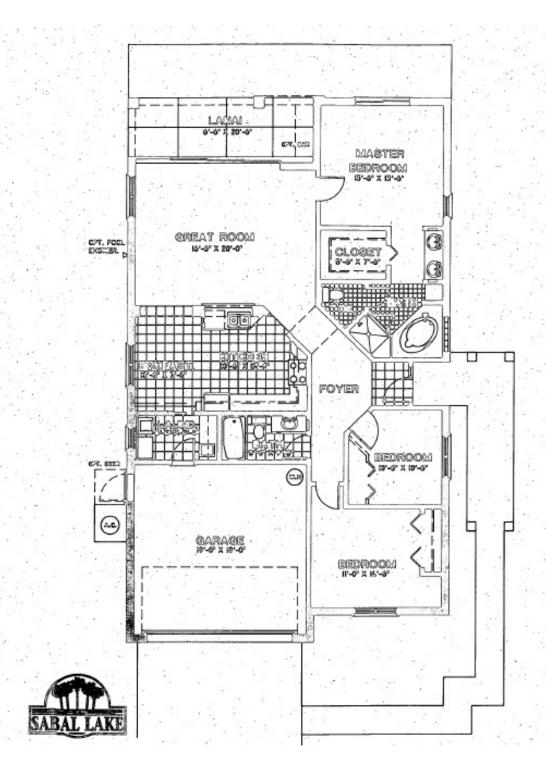

#### THE BARCELONA

| Living Area | 1,528 Sq. Ft. |
|-------------|---------------|
| Garage      | 390 Sq. Ft.   |
| Lanai       | 171 Sq. Ft.   |
| Porch       | 65 Sq. Ft.    |
| Total       | 2,154 Sq. Ft. |
|             |               |