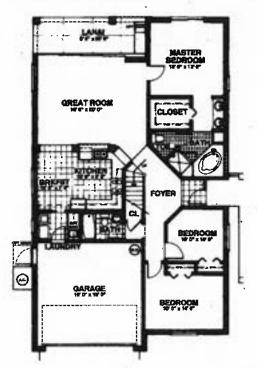

#### THE PALENCIA

1,749 Sq Ft under Air 2,677 Total Sq Ft

out notice.

A Granite Development, L.C. Community

128 Lady Palm Drive • Naples, FL 33942 (813) 353-4600

Plans subject to engineering and architectural changes without notice. All dimensions and specifications are approximate