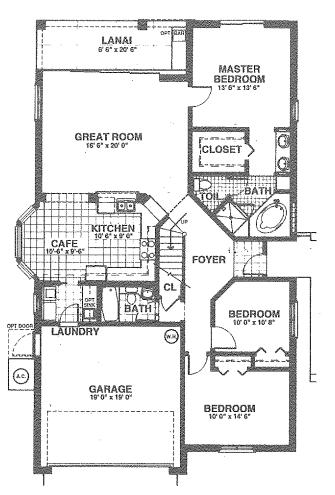

#### THE BARCELONA

| Living Area | 1,528 Sq. Ft. |
|-------------|---------------|
| Garage      | 390 Sq. Ft.   |
| Lanai       | 171 Sq. Ft.   |
| Porch       | 65 Sq. Ft.    |
| Total       | 2,154 Sq. Ft. |
|             |               |