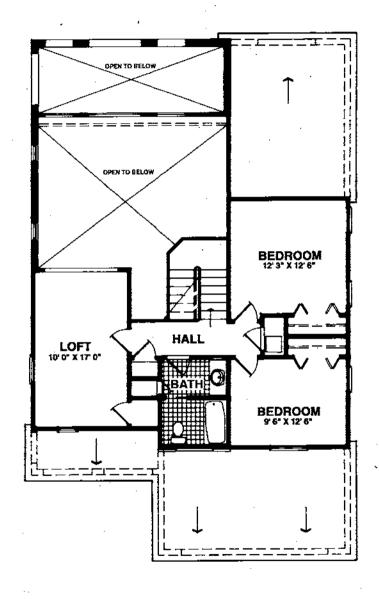

#### THE BORDEAUX

| I HE DURDEAUA |               |  |
|---------------|---------------|--|
| Living Area   | 1,191 Sq. Ft. |  |
| 2nd Floor     | 700 Sq. Ft.   |  |
| Garage        | 407 Sq. Ft.   |  |
| Lanai         | 170 Sq. Ft.   |  |
| Porch         | 82 Sq. Ft.    |  |
| Total         | 2,550 Sq. Ft. |  |
|               |               |  |