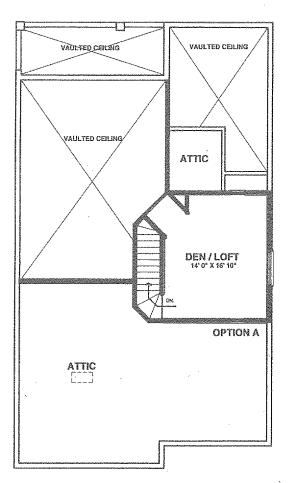

#### THE BORDEAUX

| I HE DURDEAUA |               |  |
|---------------|---------------|--|
| Living Area   | 1,191 Sq. Ft. |  |
| 2nd Floor     | 700 Sq. Ft.   |  |
| Garage        | 407 Sq. Ft.   |  |
| Lanai         | 170 Sq. Ft.   |  |
| Porch         | 82 Sq. Ft.    |  |
| Total         | 2,550 Sq. Ft. |  |
|               |               |  |