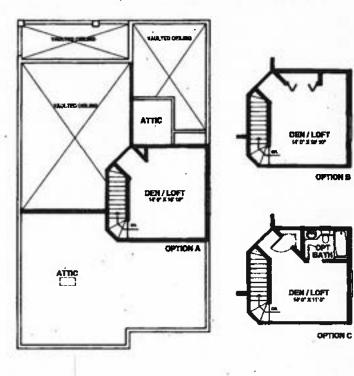

#### THE BORDEAUX

| I HE DURDEAUA |               |  |
|---------------|---------------|--|
| Living Area   | 1,191 Sq. Ft. |  |
| 2nd Floor     | 700 Sq. Ft.   |  |
| Garage        | 407 Sq. Ft.   |  |
| Lanai         | 170 Sq. Ft.   |  |
| Porch         | 82 Sq. Ft.    |  |
| Total         | 2,550 Sq. Ft. |  |
|               |               |  |