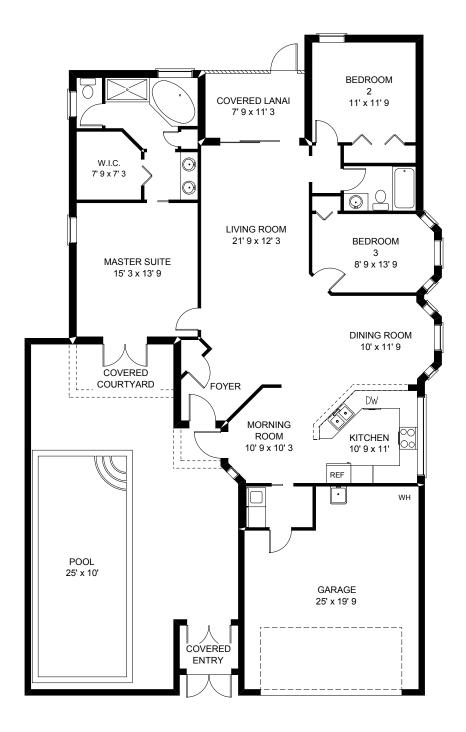

SABALLAKE
A Granite Development, L.C. Community

1. 16 4

| TOTAL UNDER AIR   | 1704 sq. ft. |
|-------------------|--------------|
| Garage            | 455 sq. ft.  |
| Covered Entry     | 45 sq. ft.   |
| Covered Lanai     | 86 sq. ft.   |
| Covered Courtyard | 94 sq. ft.   |
|                   |              |
| TOTAL UNDER ROOF  | 2384 sq. ft. |
| Courtyard/Pool    | 726 sq. ft.  |
|                   | ····         |
| TOTAL AREA        | 3110 sq. ft. |