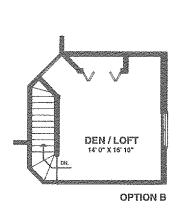

#### THE BORDEAUX

| I HE DURDEAUA |               |  |
|---------------|---------------|--|
| Living Area   | 1,191 Sq. Ft. |  |
| 2nd Floor     | 700 Sq. Ft.   |  |
| Garage        | 407 Sq. Ft.   |  |
| Lanai         | 170 Sq. Ft.   |  |
| Porch         | 82 Sq. Ft.    |  |
| Total         | 2,550 Sq. Ft. |  |
|               |               |  |