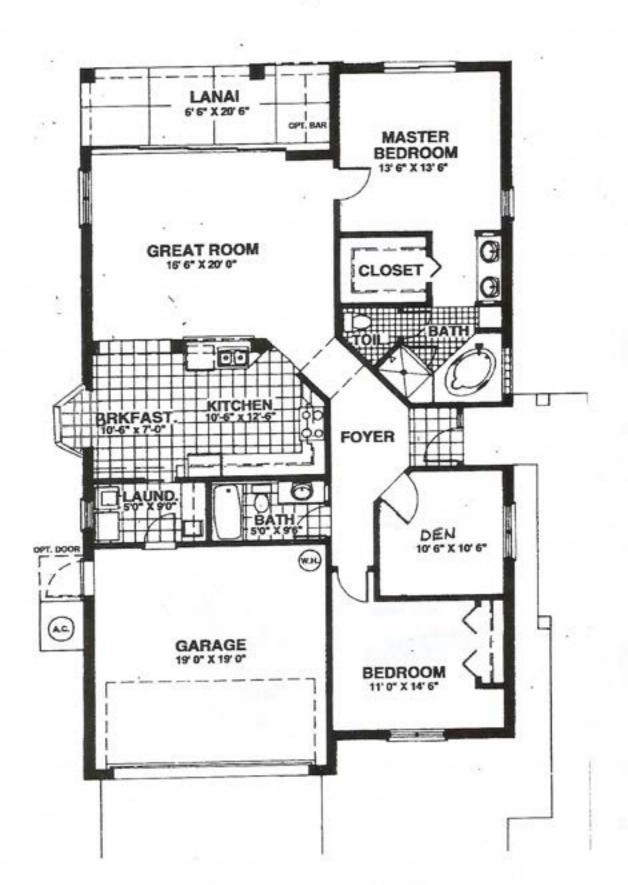

### SABALLAKE • T H E M A R T I N I Q U E

THE MARTINIQUE

Living Area 1,500 Sq. Ft. Garage 387 Sq. Ft. Lanai 146 Sq. Ft. Total 2,033 Sq. Ft.

SABAL LAKE
A Granite Development, L.C. Community