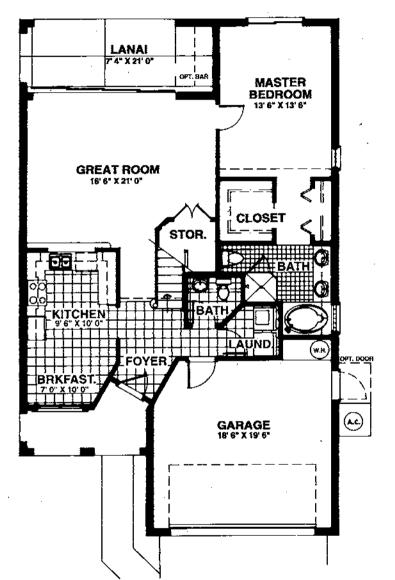

### SABALLAKE . THE PALENCIA

THE PALENCIA

| A - A - A - A - A - A - A - A - A - A - | The section of    |
|-----------------------------------------|-------------------|
| Living Area                             | 1,505 Sq. Ft.     |
| 2nd Floor                               | 244 Sq. Ft.       |
| Garage                                  | 387 Sq. Ft.       |
| Lanai                                   | 146 Sq. Ft.       |
| Porch                                   | <u>65 Sq. Ft.</u> |
| Total                                   | 2,347 Sq. Ft.     |