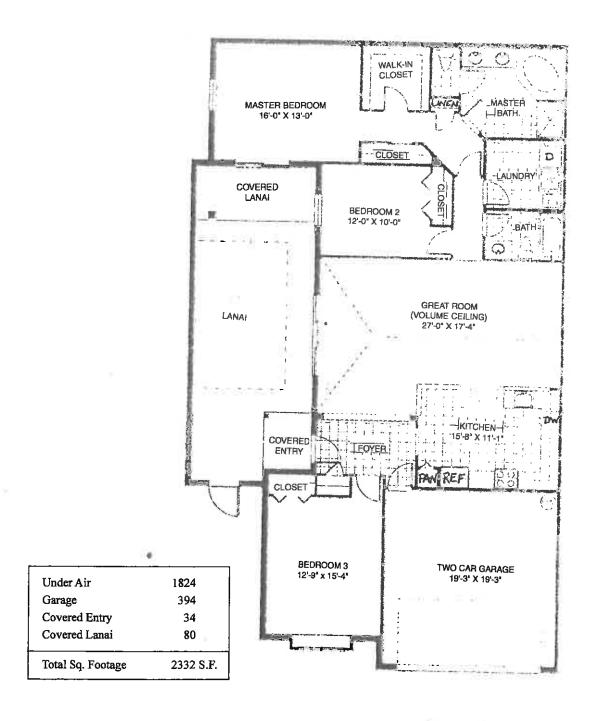

ications to spaces that may not be captured in these original floor plans.

Renderings are not a guarantee of space measurement. Interested parties should verify through their own secured services.

#### he Heron First Floor Carriage Home Two Bedroom, Two Bath



Living Area
Lanai
105 square feet
105 square feet
220 square feet
1525 square feet



the first of the second of the

#### he Osprey Villa Home Two Bedroom, Two Bath



Living Area Lanai Garage 1350 square feet 110 square feet 227 square feet

#### he Pelican Second Floor Carriage Home Three Bedroom Two Bath



The Villages of Emerald Bay

### he Egret Villa Home Three Bedroom, Two Bath



Living Area
Lanai
Garage

Total

1611 square feet
133 square feet
220 square feet
1964 square feet

The Villages of Emerald Bay

## The Topaz