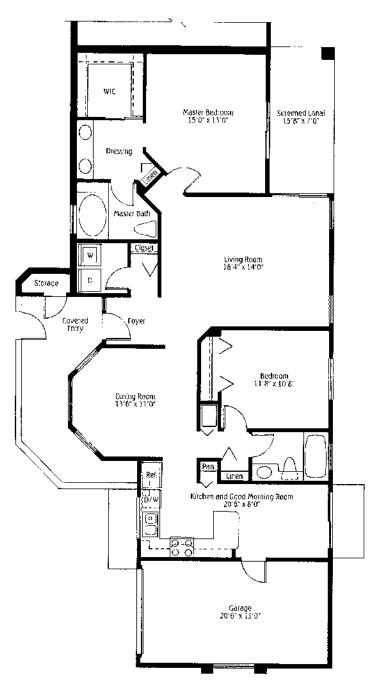

#### he Osprey Villa Home Two Bedroom, Two Bath

Living Area Lanai Garage 1350 square feet 110 square feet 227 square feet