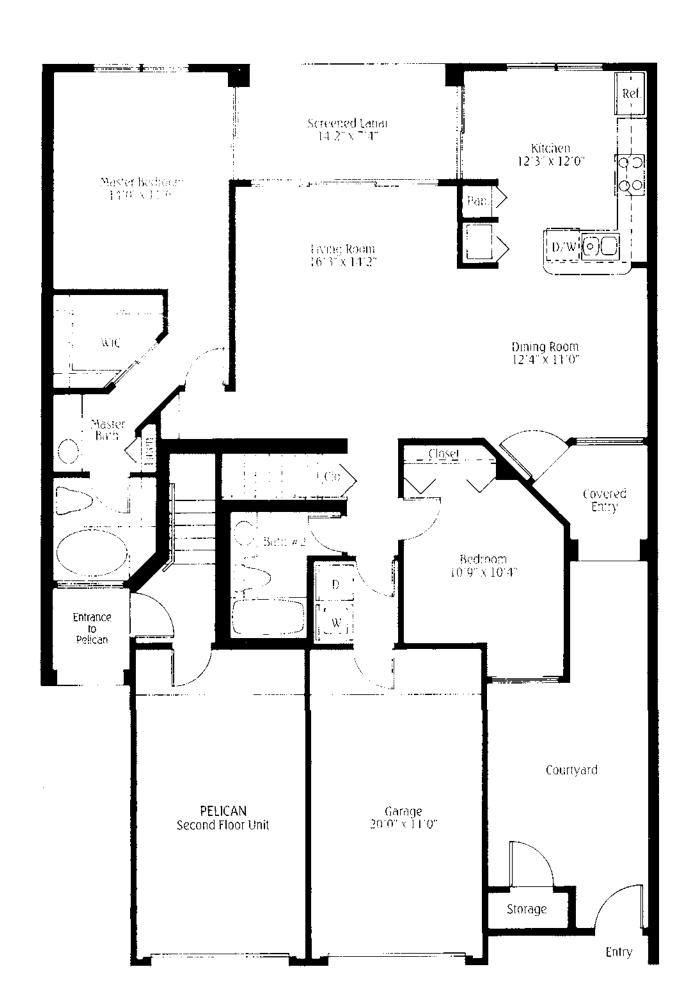

#### he Pelican Second Floor Carriage Home Three Bedroom Two Bath

The Villages of Emerald Bay