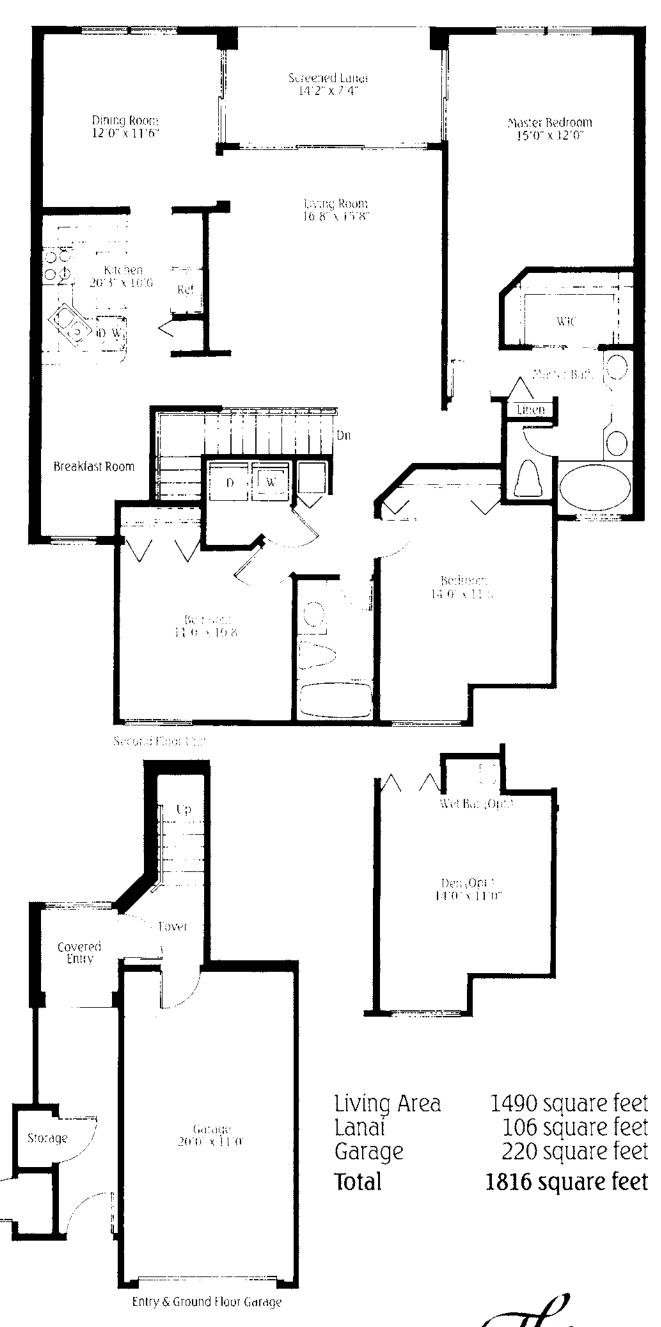

#### he Heron First Floor Carriage Home Two Bedroom, Two Bath

Living Area
Lanai
105 square feet
105 square feet
220 square feet
1525 square feet

the first of the second of the