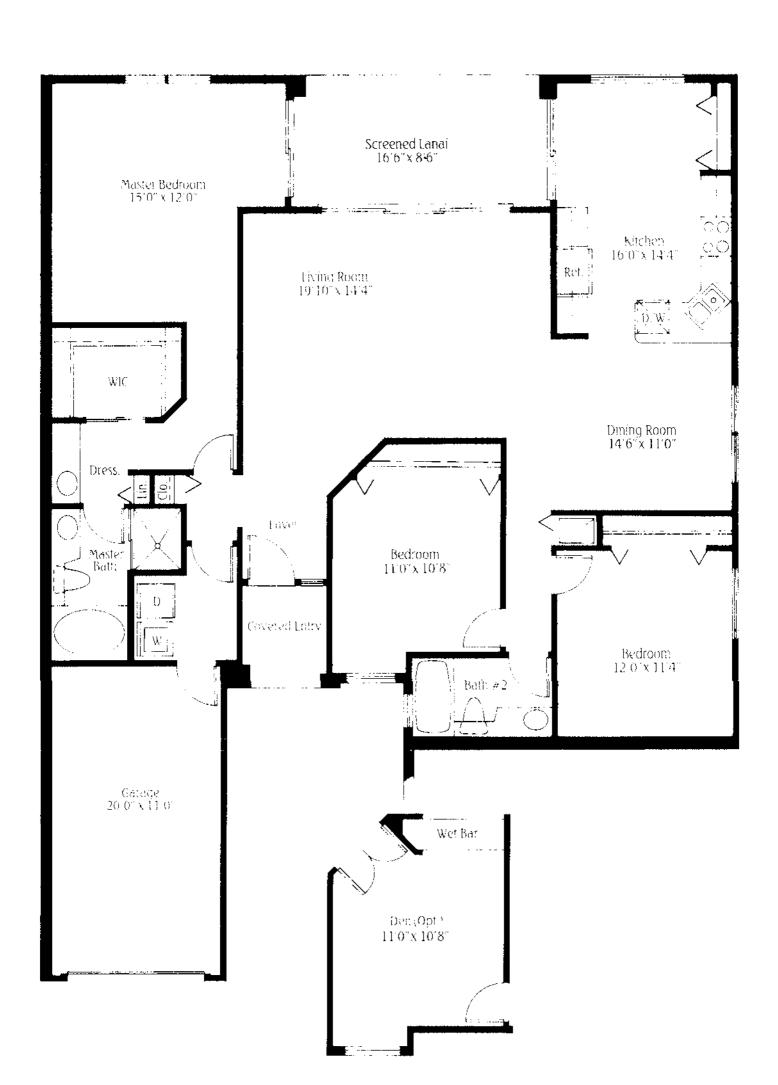

### he Egret Villa Home Three Bedroom, Two Bath

Living Area
Lanai
Garage

Total

1611 square feet
133 square feet
220 square feet
1964 square feet

The Villages of Emerald Bay