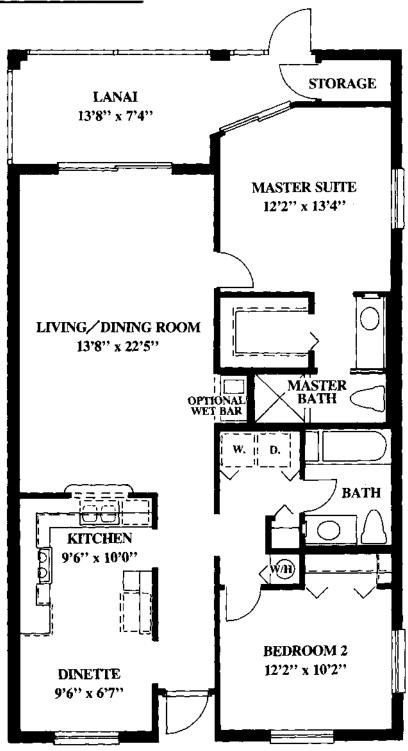

ALL DIMENSIONS ARE TAKEN FROM OUTSIDE WALLS AND MAY VARY SIGNIFICANTLY FROM ACTUAL CONSTRUCTION.