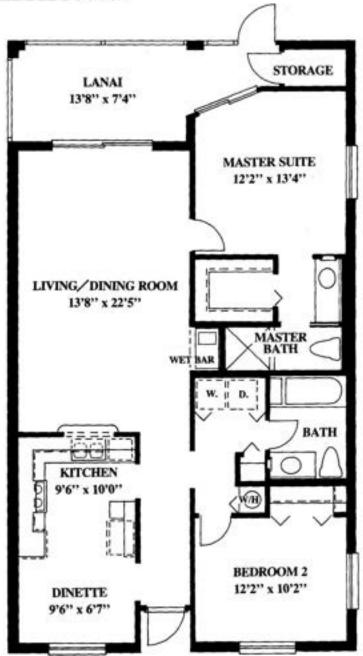

ALL DIMENSIONS ARE TAKEN FROM OUTSIDE WALLS AND MAY VARY SIGNIFICANTLY FROM ACTUAL CONSTRUCTION.