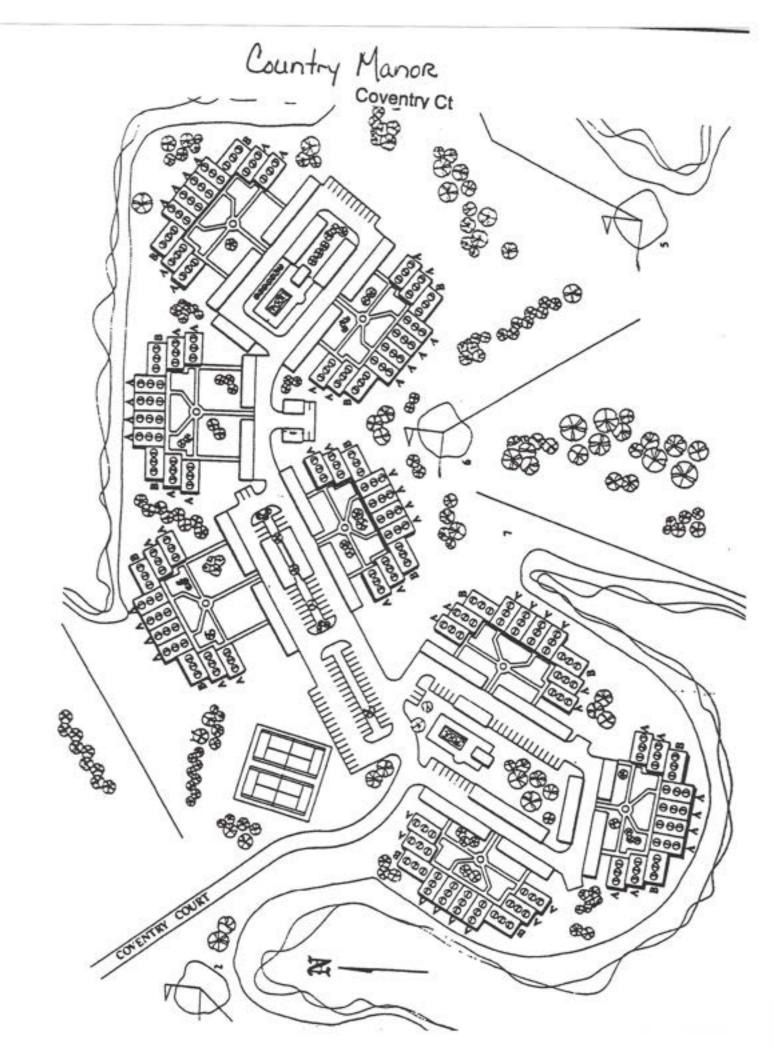

# COUNTRY MANOR

| Α |
|---|
| А |
| _ |
|   |

1st floor 2ndfloor \$\_\_\_\_

1st floor 2nd floor \$\_\_\_\_\_

3rd floor

\$

3rd floor

\$