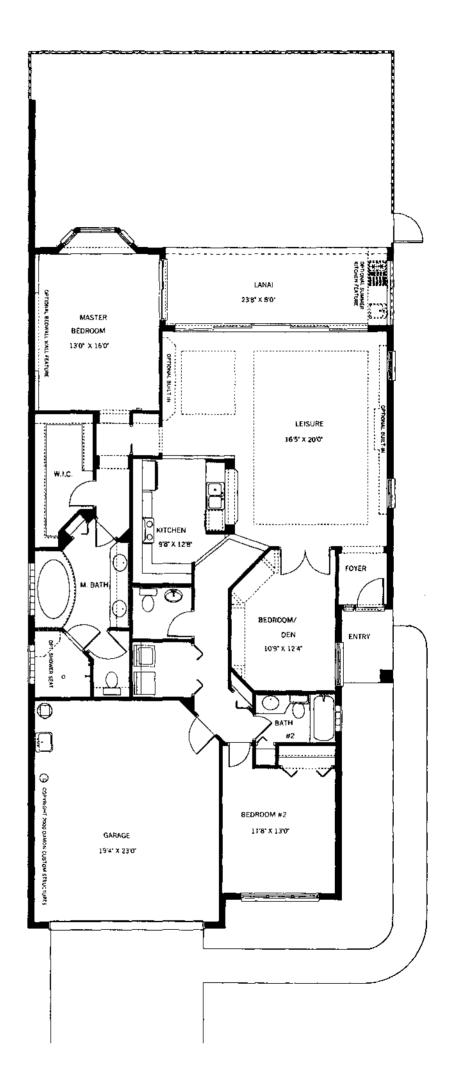

0 Sq. Ft. A/C Area

© COPYRIGHT 2000 DAMON CUSTOM STRUCTURES, INC. SUBJECT TO CHANGE WITHOUT NOTICE

| Lanai       | 168  |
|-------------|------|
| Entry       | 29   |
| Garage      | 436  |
| Living Area | 1730 |





BAYVIEW

1802 Sq. Ft. A/C Area

Living Area 1802
Garage 414
Emry 68
Lanui 188
Total 7532

Brought to you by:

HOUSE of Na les.com



CAPTIVA 1956 Sq. Ft. A/C Area

Living Area 1956
Garage 441
Entry 32
Lanai 189
Total 2624

OCOPYRIGHT 1999 REVCO DESIGNAULD

# **DELRAY**

1802 Sq. Ft. A/C Area

© COPYRIGHT 2000 DAMON CUSTOM STRUCTURES 14510 VANDERBULT DRIVE HAVES, FLORIOS 34110 (941) 592-7466 PHONE

#### SUBJECT TO CHANGE WITHOUT NOTICE

| Living Area | 1802 |
|-------------|------|
| Garage      | 458  |
| Entry       | 39   |
| Lanai       | 188  |
| TOTAL       | 2497 |







## HIBISCUS 2319 Sq. Ft. A/C Area

COPYRIGHT 2000 DANOH CUSTOM STRUCTURES, INC.
16310 VARIERSHIFT DRIVE, NAPLES, FLORICM 34110
PRIONE (941) 982 7466 FRA (841) 197-3820
3URLECT TO CHANGE WITHOUT HOTICE

| Living Area | 2319 |
|-------------|------|
| Garage      | 423  |
| Entry       | 63   |
| Lanai       | 165  |
| Total       | 2970 |



#### JACARANDA 2438 Sq. Ft. A/C Area

© FORTMORT 2000 DAMON CUSTOM STRUCTURES, INC. 4630 VANUENNUT TURNE, NAPLES, FLORIDA 341 10 PODE (941) 592 7456 FAX 1643) 592 5628

| Living Area | 2438 |
|-------------|------|
| Garage      | 434  |
| Entry       | 73   |
| Lanai       | 168  |
| Total       | 21.1 |

# aptional pool lanai grivil gninib bedroom entry den bedroom garage bedroom Ü

#### LANTANA MODEL

2.257 Sq. Ft. A/C Area

LIVING AREA 2.257 L