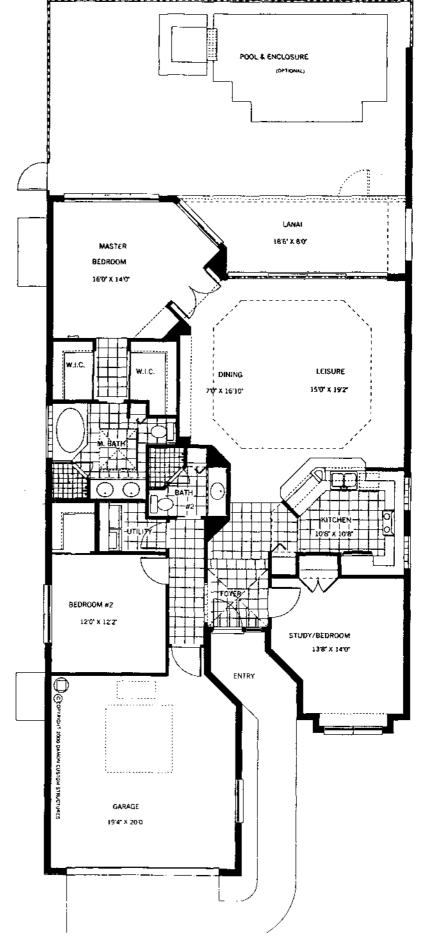

# **ATWATER**

## 1730 Sq. Ft. A/C Area

© COPYRIGHT 2000 DAMON CUSTOM STRUCTURES, INC. SUBJECT TO CHANGE WITHOUT NOTICE

| Lanai       | 168  |
|-------------|------|
| Entry       | 29   |
| Garage      | 436  |
| Living Area | 1730 |