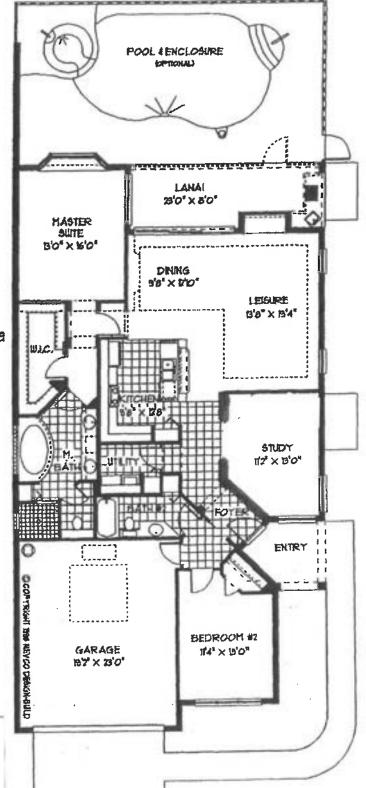

BAYVIEW

1802 Sq. Ft. A/C Area

Living Area 1802
Garage 414
Emry 68
Lanui 188
Total 7532

Brought to you by:

HOUSE of Na les.com

CAPTIVA 1956 Sq. Ft. A/C Area

Living Area 1956
Garage 441
Entry 32
Lanai 189
Total 2624