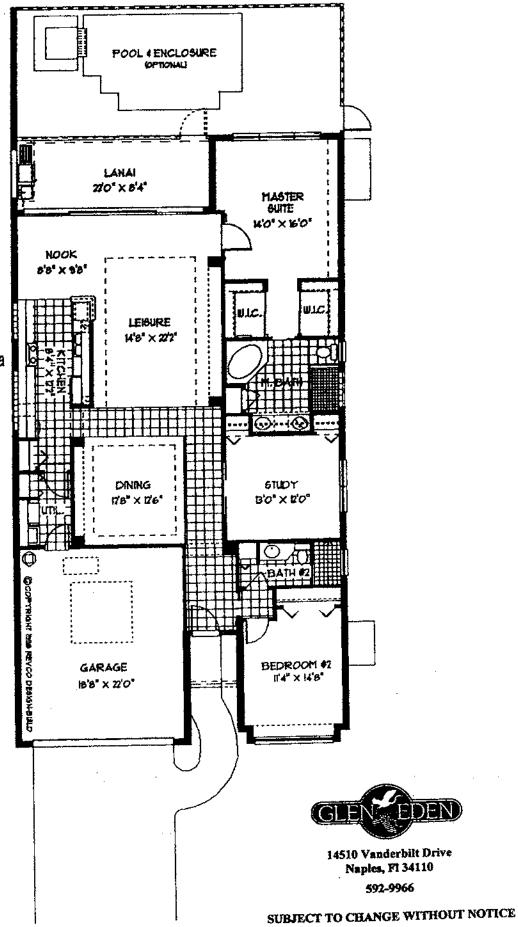

# **DELRAY**

1802 Sq. Ft. A/C Area

© COPYRIGHT 2000 DAMON CUSTOM STRUCTURES 14510 VANDERBULT DRIVE HAVES, FLORIOS 34110 (941) 592-7466 PHONE

#### SUBJECT TO CHANGE WITHOUT NOTICE

| Living Area | 1802 |
|-------------|------|
| Garage      | 458  |
| Entry       | 39   |
| Lanai       | 188  |
| TOTAL       | 2497 |