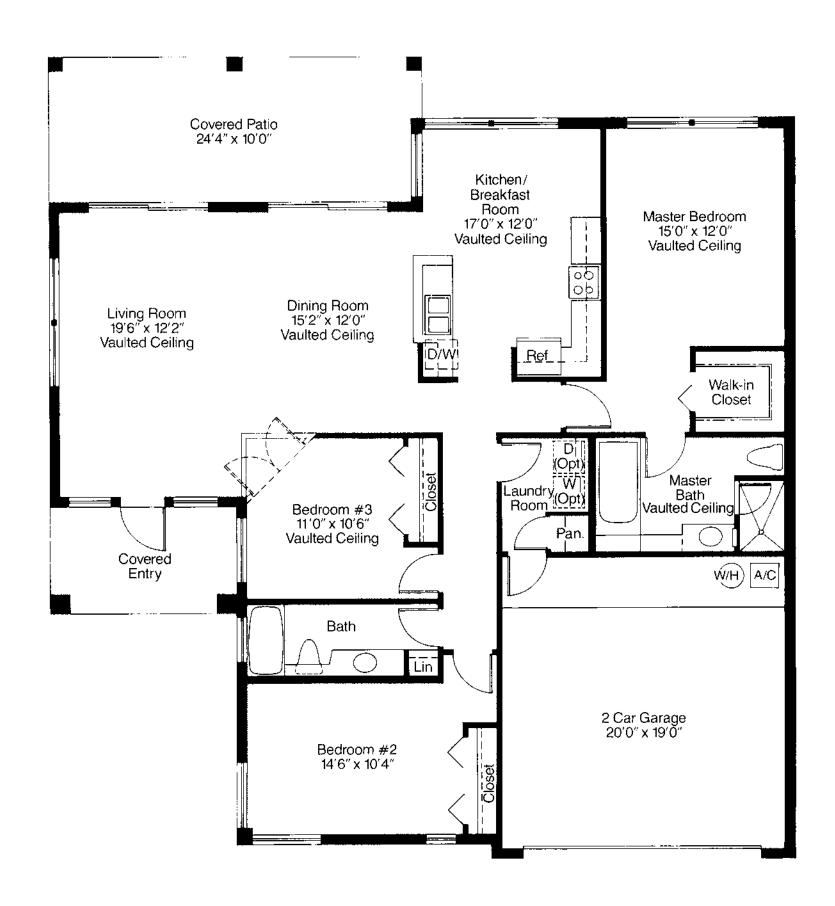

## The Fairfield

Villages at Emerald Lakes

## Three Bedroom, Two Bath

Approx. Living Area 1,199 sq. ft.

Illustrations are artist's depictions only, and in production may not be as shown. Landscaping depicted is not to scale and may vary as to maturity and number. Prices, plans, specifications, dimensions and materials are subject to change without notice.