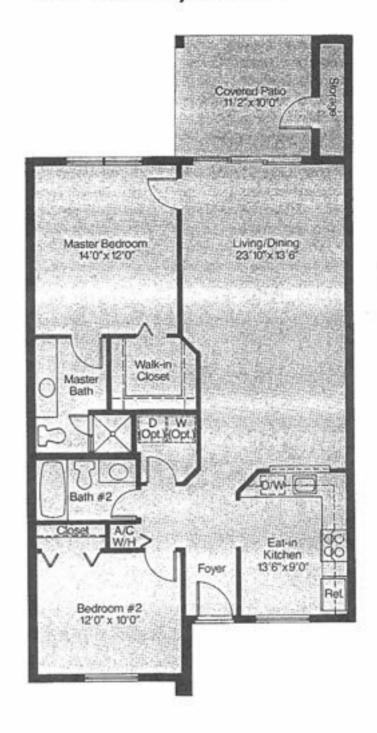

## The Essex Two Bedroom, Two Bath

## Three Bedroom, Two Bath

Approx. Living Area 1,199 sq. ft.

Illustrations are artist's depictions only, and in production may not be as shown. Landscaping depicted is not to scale and may vary as to maturity and number. Prices, plans, specifications, dimensions and materials are subject to change without notice.