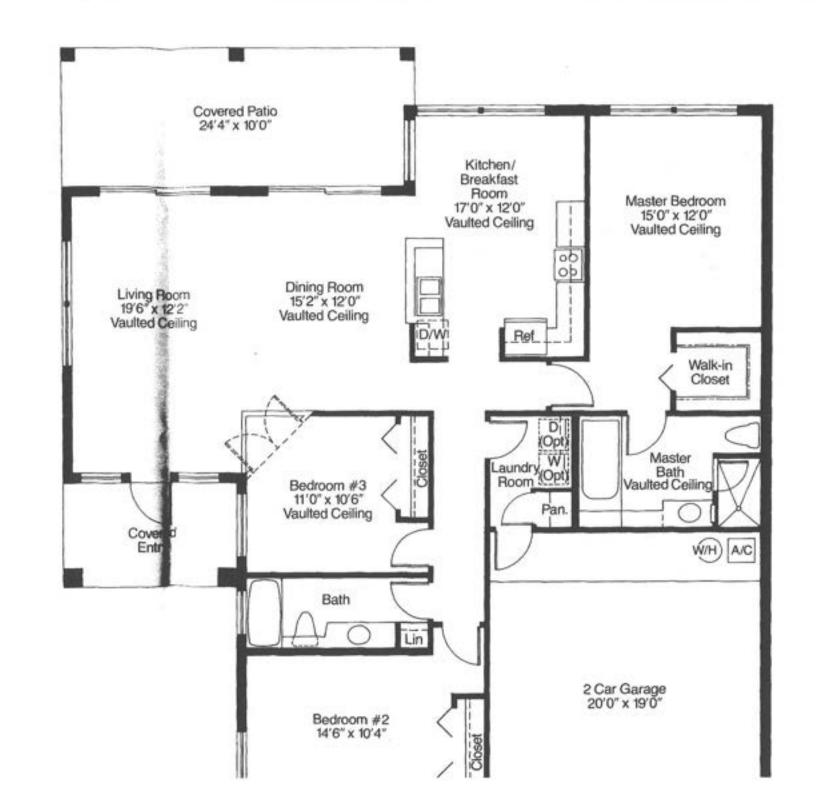

## The Fairfield

Villages at Emerald Lakes

## Three Bedroom, Two Bath

Approx. Living Area 1,199 sq. ft.

Illustrations are artist's depictions only, and in production may not be as shown. Landscaping depicted is not to scale and may vary as to maturity and number. Prices, plans, specifications, dimensions and materials are subject to change without notice.