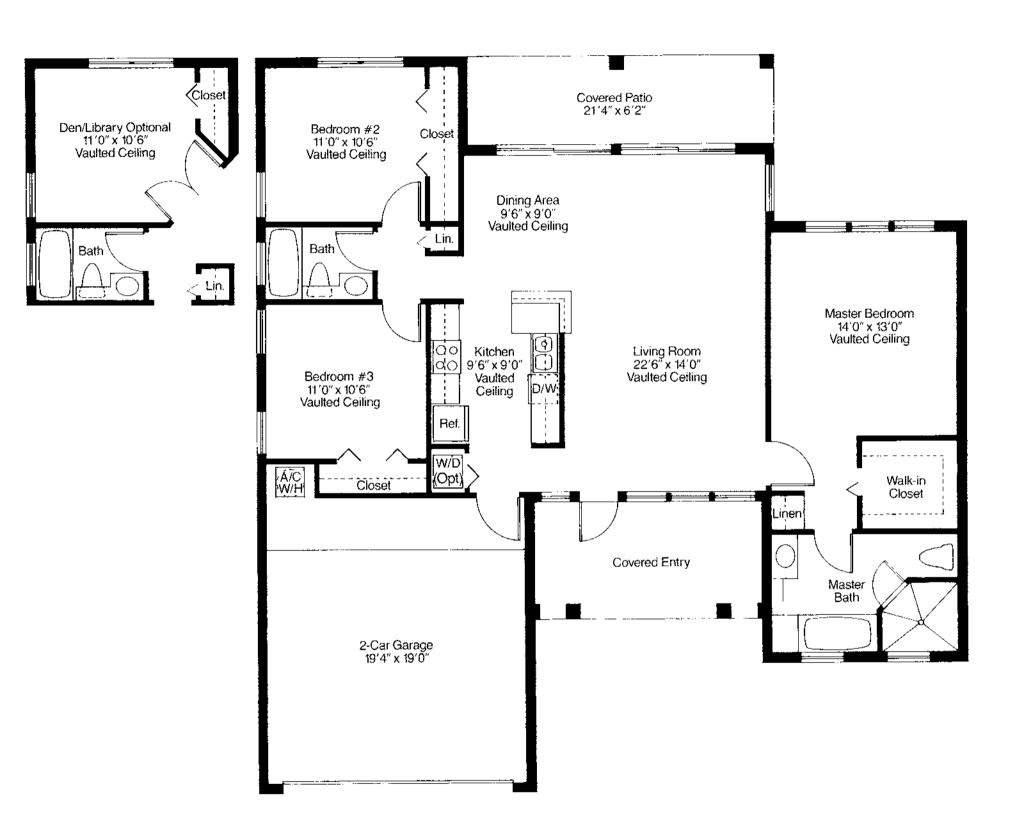

## Floor Plans

These floor plans have been assembled as a resource for you. They may not be inclusive of every home in the community.

Please note that over time, owners may make modifications to spaces that may not be captured in these original floor plans.

Renderings are not a guarantee of space measurement. Interested parties should verify through their own secured services.

## Three Bedroom, Two Bath

Approx. Living Area 1,199 sq. ft.

Illustrations are artist's depictions only, and in production may not be as shown. Landscaping depicted is not to scale and may vary as to maturity and number. Prices, plans, specifications, dimensions and materials are subject to change without notice.