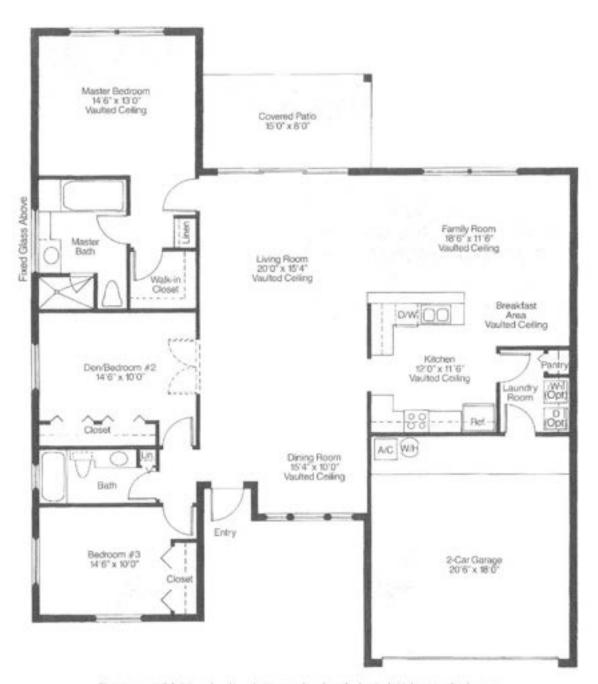

not be captured in these original floor plans.

Renderings are not a guarantee of space measurement. Interested parties should verify through their own secured services.

## The Fairfield

Villages at Emerald Lakes

## Three Bedroom, Two Bath

Approx. Living Area 1,199 sq. ft.





Illustrations are artist's depictions only, and in production may not be as shown. Landscaping depicted is not to scale and may vary as to maturity and number. Prices, plans, specifications, dimensions and materials are subject to change without notice.





Illustrations are artist's depictions only, and in production may not be as shown. Landscaping depicted is not to scale and may vary as to maturity and number. Prices, plans, specifications, dimensions and materials are subject to change without notice







Hustanors are artials depictions only, and in production may not be as shown. Landscaping depicted to rest to scale and may vary as to marginity and murther Protes, plans, specifications, dimensions and materials are subject to change without notice.



## The Essex Two Bedroom, Two Bath