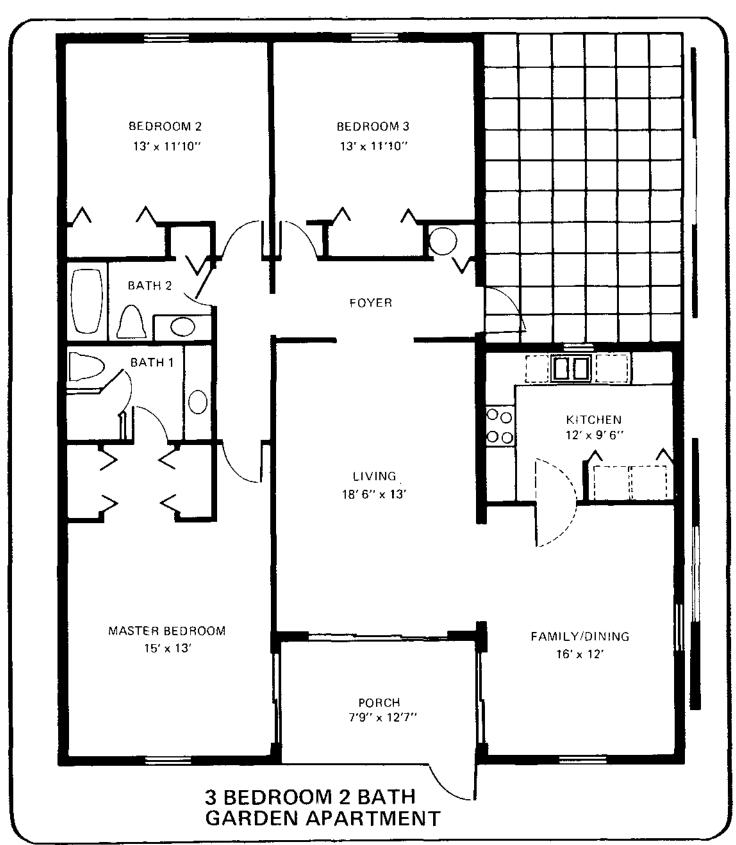

Two Bedroom Split

1422 Total square feet , including a 196 Square foot private terrace, and

1618 total

208 Cubic feet of exterior storage.

3 BEDROOM – 3 BATH GARDEN APARTMENT 1744 SQUARE FEET

| TOTAL UNDER AIR  | 2706 sq. ft. |
|------------------|--------------|
| Garage           | 286 sq. ft.  |
| Covered Entry    | 50 sq. ft.   |
| TOTAL UNDER ROOF | 3042 sq. ft. |
| Lanai/Pool       | 2135 sq. ft. |
| TOTAL ADEA       |              |