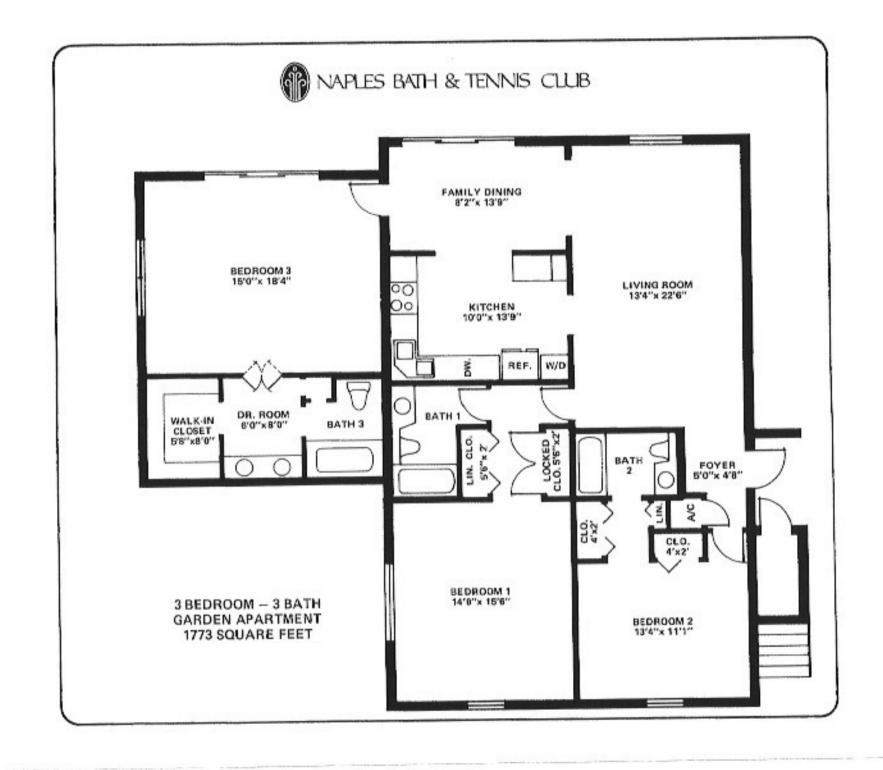

Two Bedroom Split

1422 Total square feet , including a 196 Square foot private terrace, and

1618 total

208 Cubic feet of exterior storage.

3 BEDROOM – 3 BATH GARDEN APARTMENT 1744 SQUARE FEET

| TOTAL UNDER AIR  | 2706 sq. ft. |
|------------------|--------------|
| Garage           | 286 sq. ft.  |
| Covered Entry    | 50 sq. ft.   |
| TOTAL UNDER ROOF | 3042 sq. ft. |
| Lanai/Pool       | 2135 sq. ft. |
| TOTAL ADEA       |              |