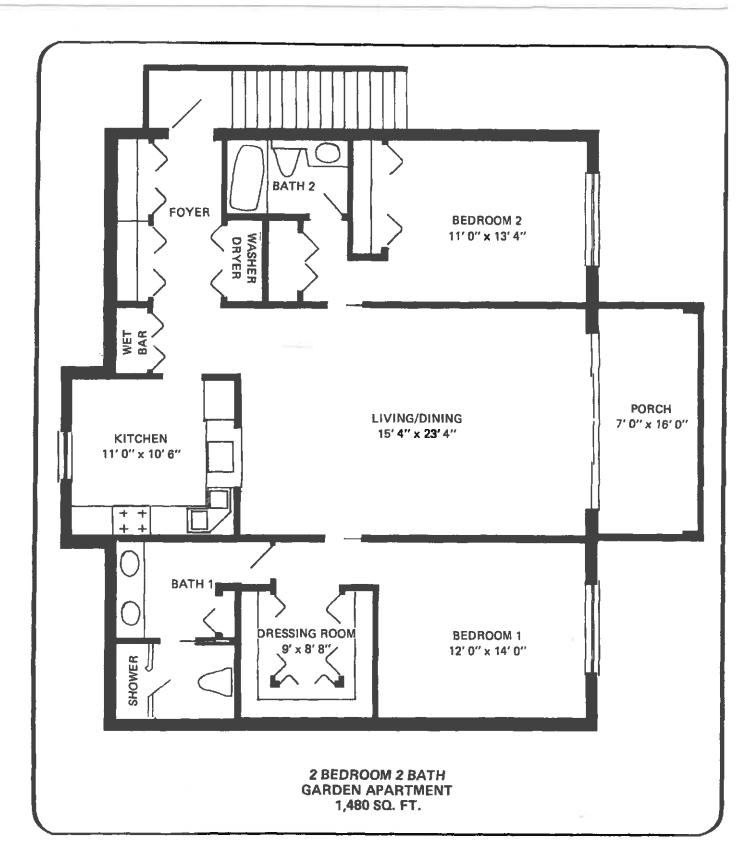

ir own secured services.





NAPLES BATH & TENNIS CLUB







- 1116 Total square feet, including a
  - 96 Square feet private terrace, and
  - 72 Cubic feet of exterior storage.



### Two Bedroom

- 1238 Total square feet, including a
  - 96 Square feet private terrace, and
  - 72 Cubic feet of exterior storage.



#### 2 BEDROOM 2 BATH GARDEN APARTMENT

## Naples Bath & Tennis Club

#### Floor Plan

Disclaimer: Taken from original developer readition. Actual measurement subject to change.

Room sizes shown on floor plan are approximate and not guaranteed to be accurate. Any purchaser should do his own measurements to get an accurate reading.



Two Bedroom Split

1422 Total square feet , including a 196 Square foot private terrace, and

1618 total

208 Cubic feet of exterior storage.









3 BEDROOM – 3 BATH GARDEN APARTMENT 1744 SQUARE FEET











| TOTAL UNDER AIR  | 2706 sq. ft. |
|------------------|--------------|
| Garage           | 286 sq. ft.  |
| Covered Entry    | 50 sq. ft.   |
| TOTAL UNDER ROOF | 3042 sq. ft. |
| Lanai/Pool       | 2135 sq. ft. |
| TOTAL ADEA       |              |

TOTAL AREA

5177 sq. ft.





720 BALD EAGLE DRIVE NAPLES BATH & TENNIS NAPLES, FL





SIZES AND DIMENSIONS ARE APPROXIMATE, ACTUAL MAY VARY.