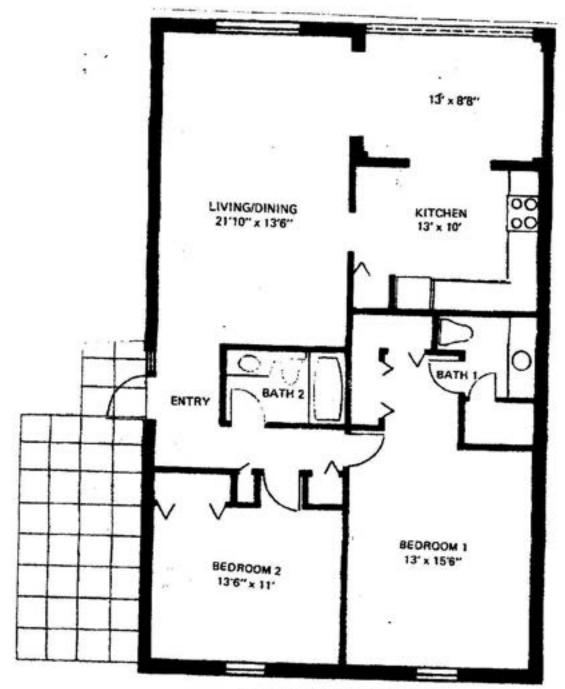

Renderings are not a guarantee of space measurement. Interested parties should verify through their own secured services.

NAPLES BATH & TENNIS CLUB

- 1116 Total square feet, including a
  - 96 Square feet private terrace, and
  - 72 Cubic feet of exterior storage.