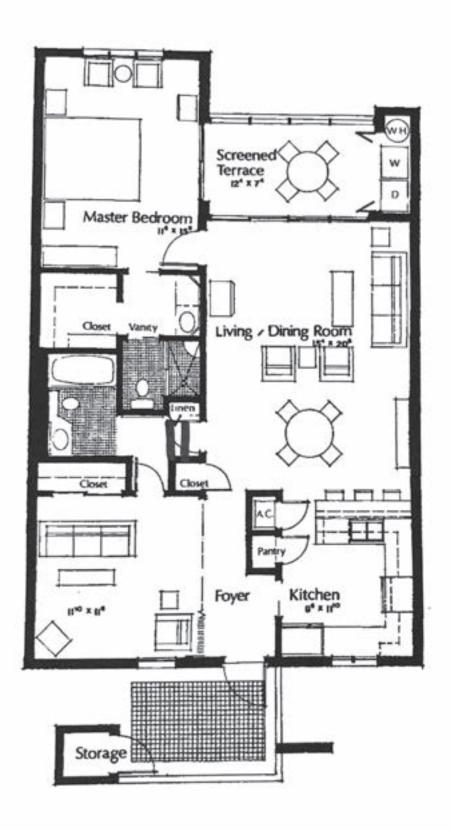

### Two Bedroom

- 1238 Total square feet, including a
  - 96 Square feet private terrace, and
  - 72 Cubic feet of exterior storage.