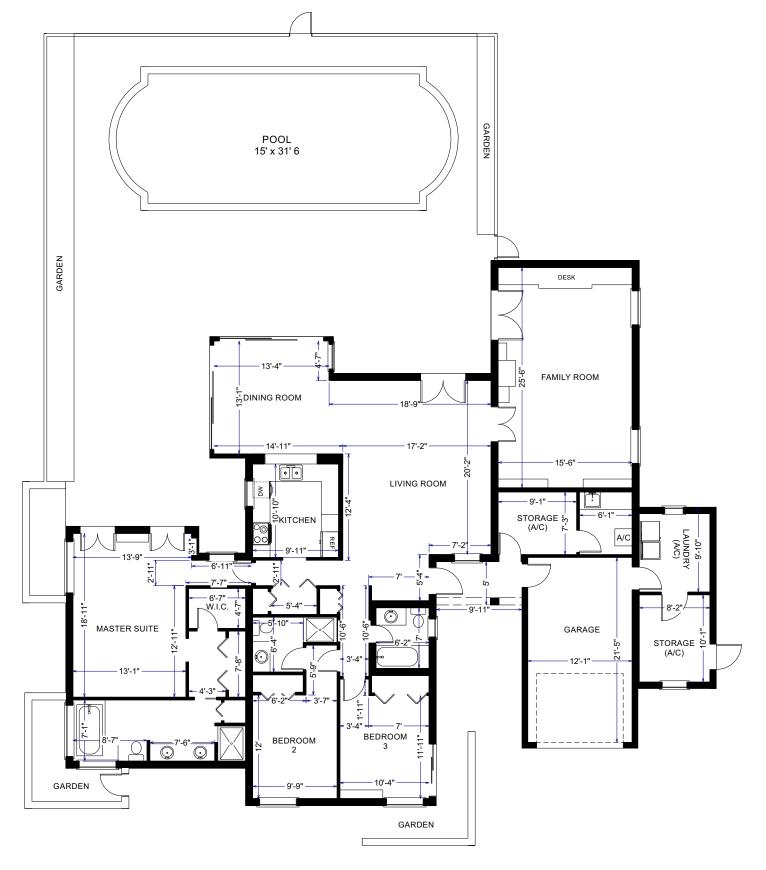

TOTAL AREA

5177 sq. ft.

720 BALD EAGLE DRIVE NAPLES BATH & TENNIS NAPLES, FL

SIZES AND DIMENSIONS ARE APPROXIMATE, ACTUAL MAY VARY.