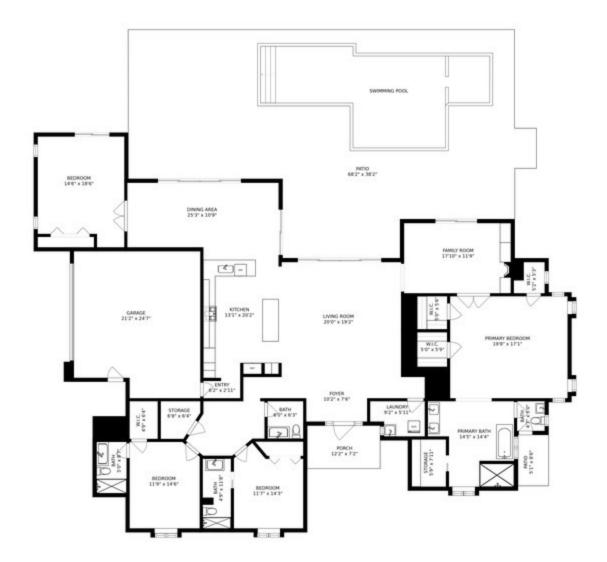

laimer: Taken from original developer readition. Actual measurement subject to change.

Room sizes shown on floor plan are approximate and not guaranteed to be accurate. Any purchaser should do his own measurements to get an accurate reading.



Two Bedroom Split

1422 Total square feet , including a 196 Square foot private terrace, and

1618 total

208 Cubic feet of exterior storage.









3 BEDROOM – 3 BATH GARDEN APARTMENT 1744 SQUARE FEET











| TOTAL UNDER AIR  | 2706 sq. ft. |
|------------------|--------------|
| Garage           | 286 sq. ft.  |
| Covered Entry    | 50 sq. ft.   |
| TOTAL UNDER ROOF | 3042 sq. ft. |
| Lanai/Pool       | 2135 sq. ft. |
| TOTAL ADEA       |              |

TOTAL AREA

5177 sq. ft.





720 BALD EAGLE DRIVE NAPLES BATH & TENNIS NAPLES, FL





SIZES AND DIMENSIONS ARE APPROXIMATE, ACTUAL MAY VARY.