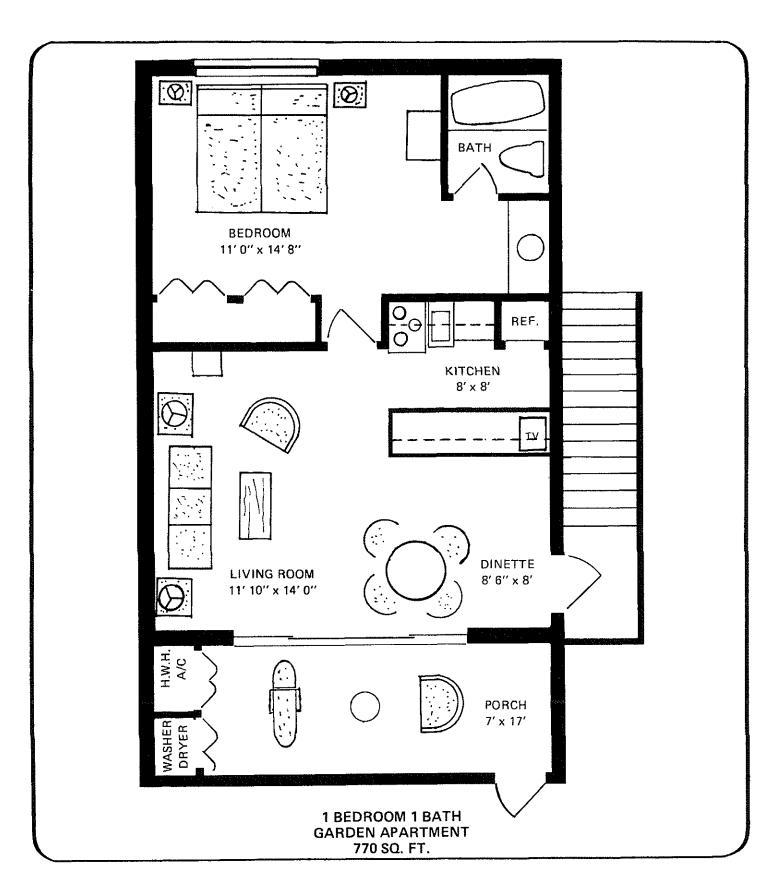

Renderings are not a guarantee of space measurement. Interested parties should verify through their own secured services.

NAPLES BATH & TENNIS CLUB

- 1116 Total square feet, including a
  - 96 Square feet private terrace, and
  - 72 Cubic feet of exterior storage.