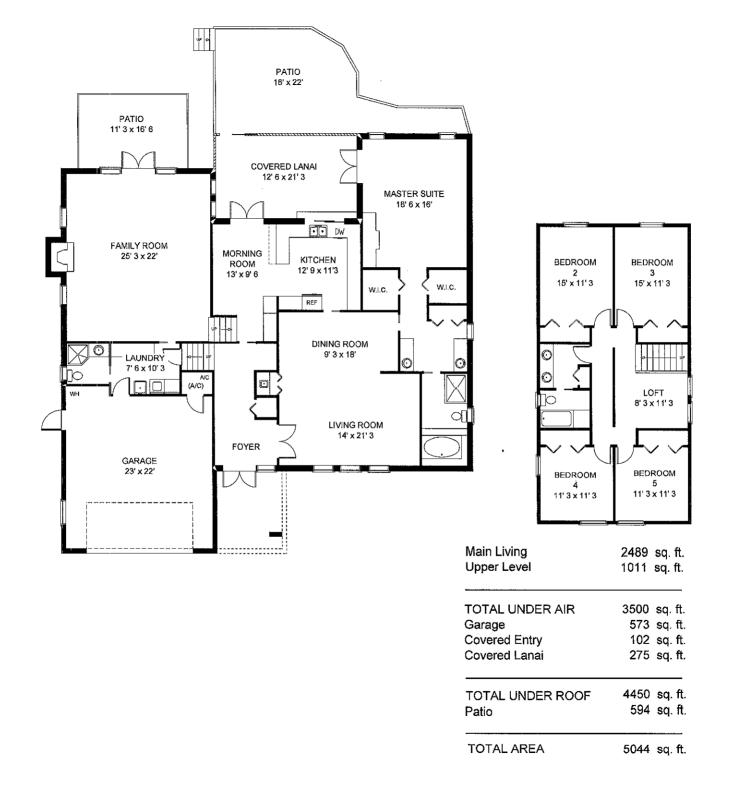

TOTAL AREA

5177 sq. ft.

720 BALD EAGLE DRIVE NAPLES BATH & TENNIS NAPLES, FL

SIZES AND DIMENSIONS ARE APPROXIMATE, ACTUAL MAY VARY.