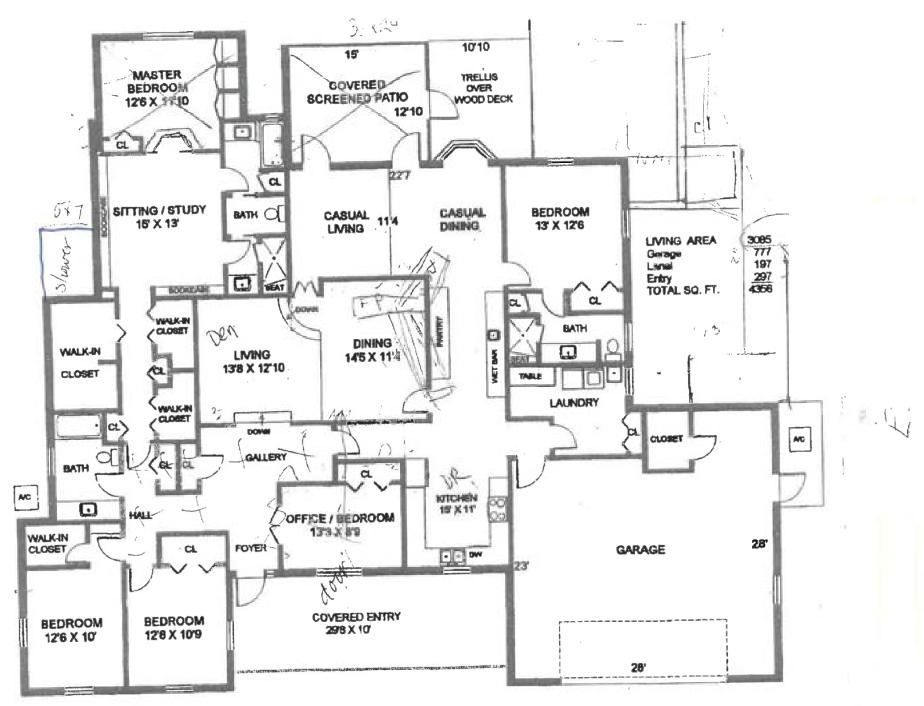

Two Bedroom Split

1422 Total square feet , including a 196 Square foot private terrace, and

1618 total

208 Cubic feet of exterior storage.

3 BEDROOM – 3 BATH GARDEN APARTMENT 1744 SQUARE FEET

| TOTAL UNDER AIR  | 2706 sq. ft. |
|------------------|--------------|
| Garage           | 286 sq. ft.  |
| Covered Entry    | 50 sq. ft.   |
| TOTAL UNDER ROOF | 3042 sq. ft. |
| Lanai/Pool       | 2135 sq. ft. |
| TOTAL ADEA       |              |