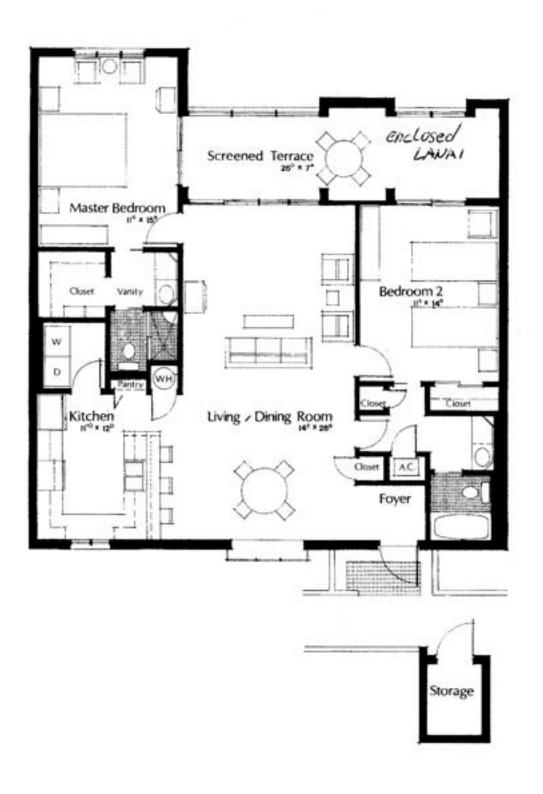

### Two Bedroom

- 1238 Total square feet, including a
  - 96 Square feet private terrace, and
  - 72 Cubic feet of exterior storage.