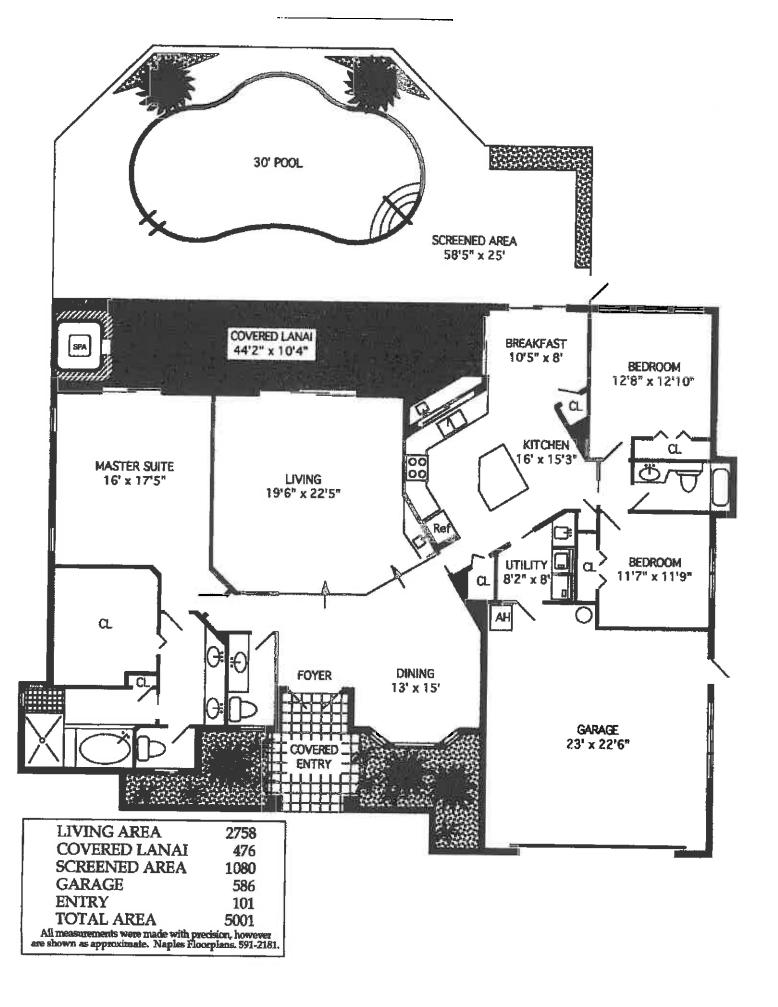

TOTAL AREA

5177 sq. ft.

720 BALD EAGLE DRIVE NAPLES BATH & TENNIS NAPLES, FL

SIZES AND DIMENSIONS ARE APPROXIMATE, ACTUAL MAY VARY.