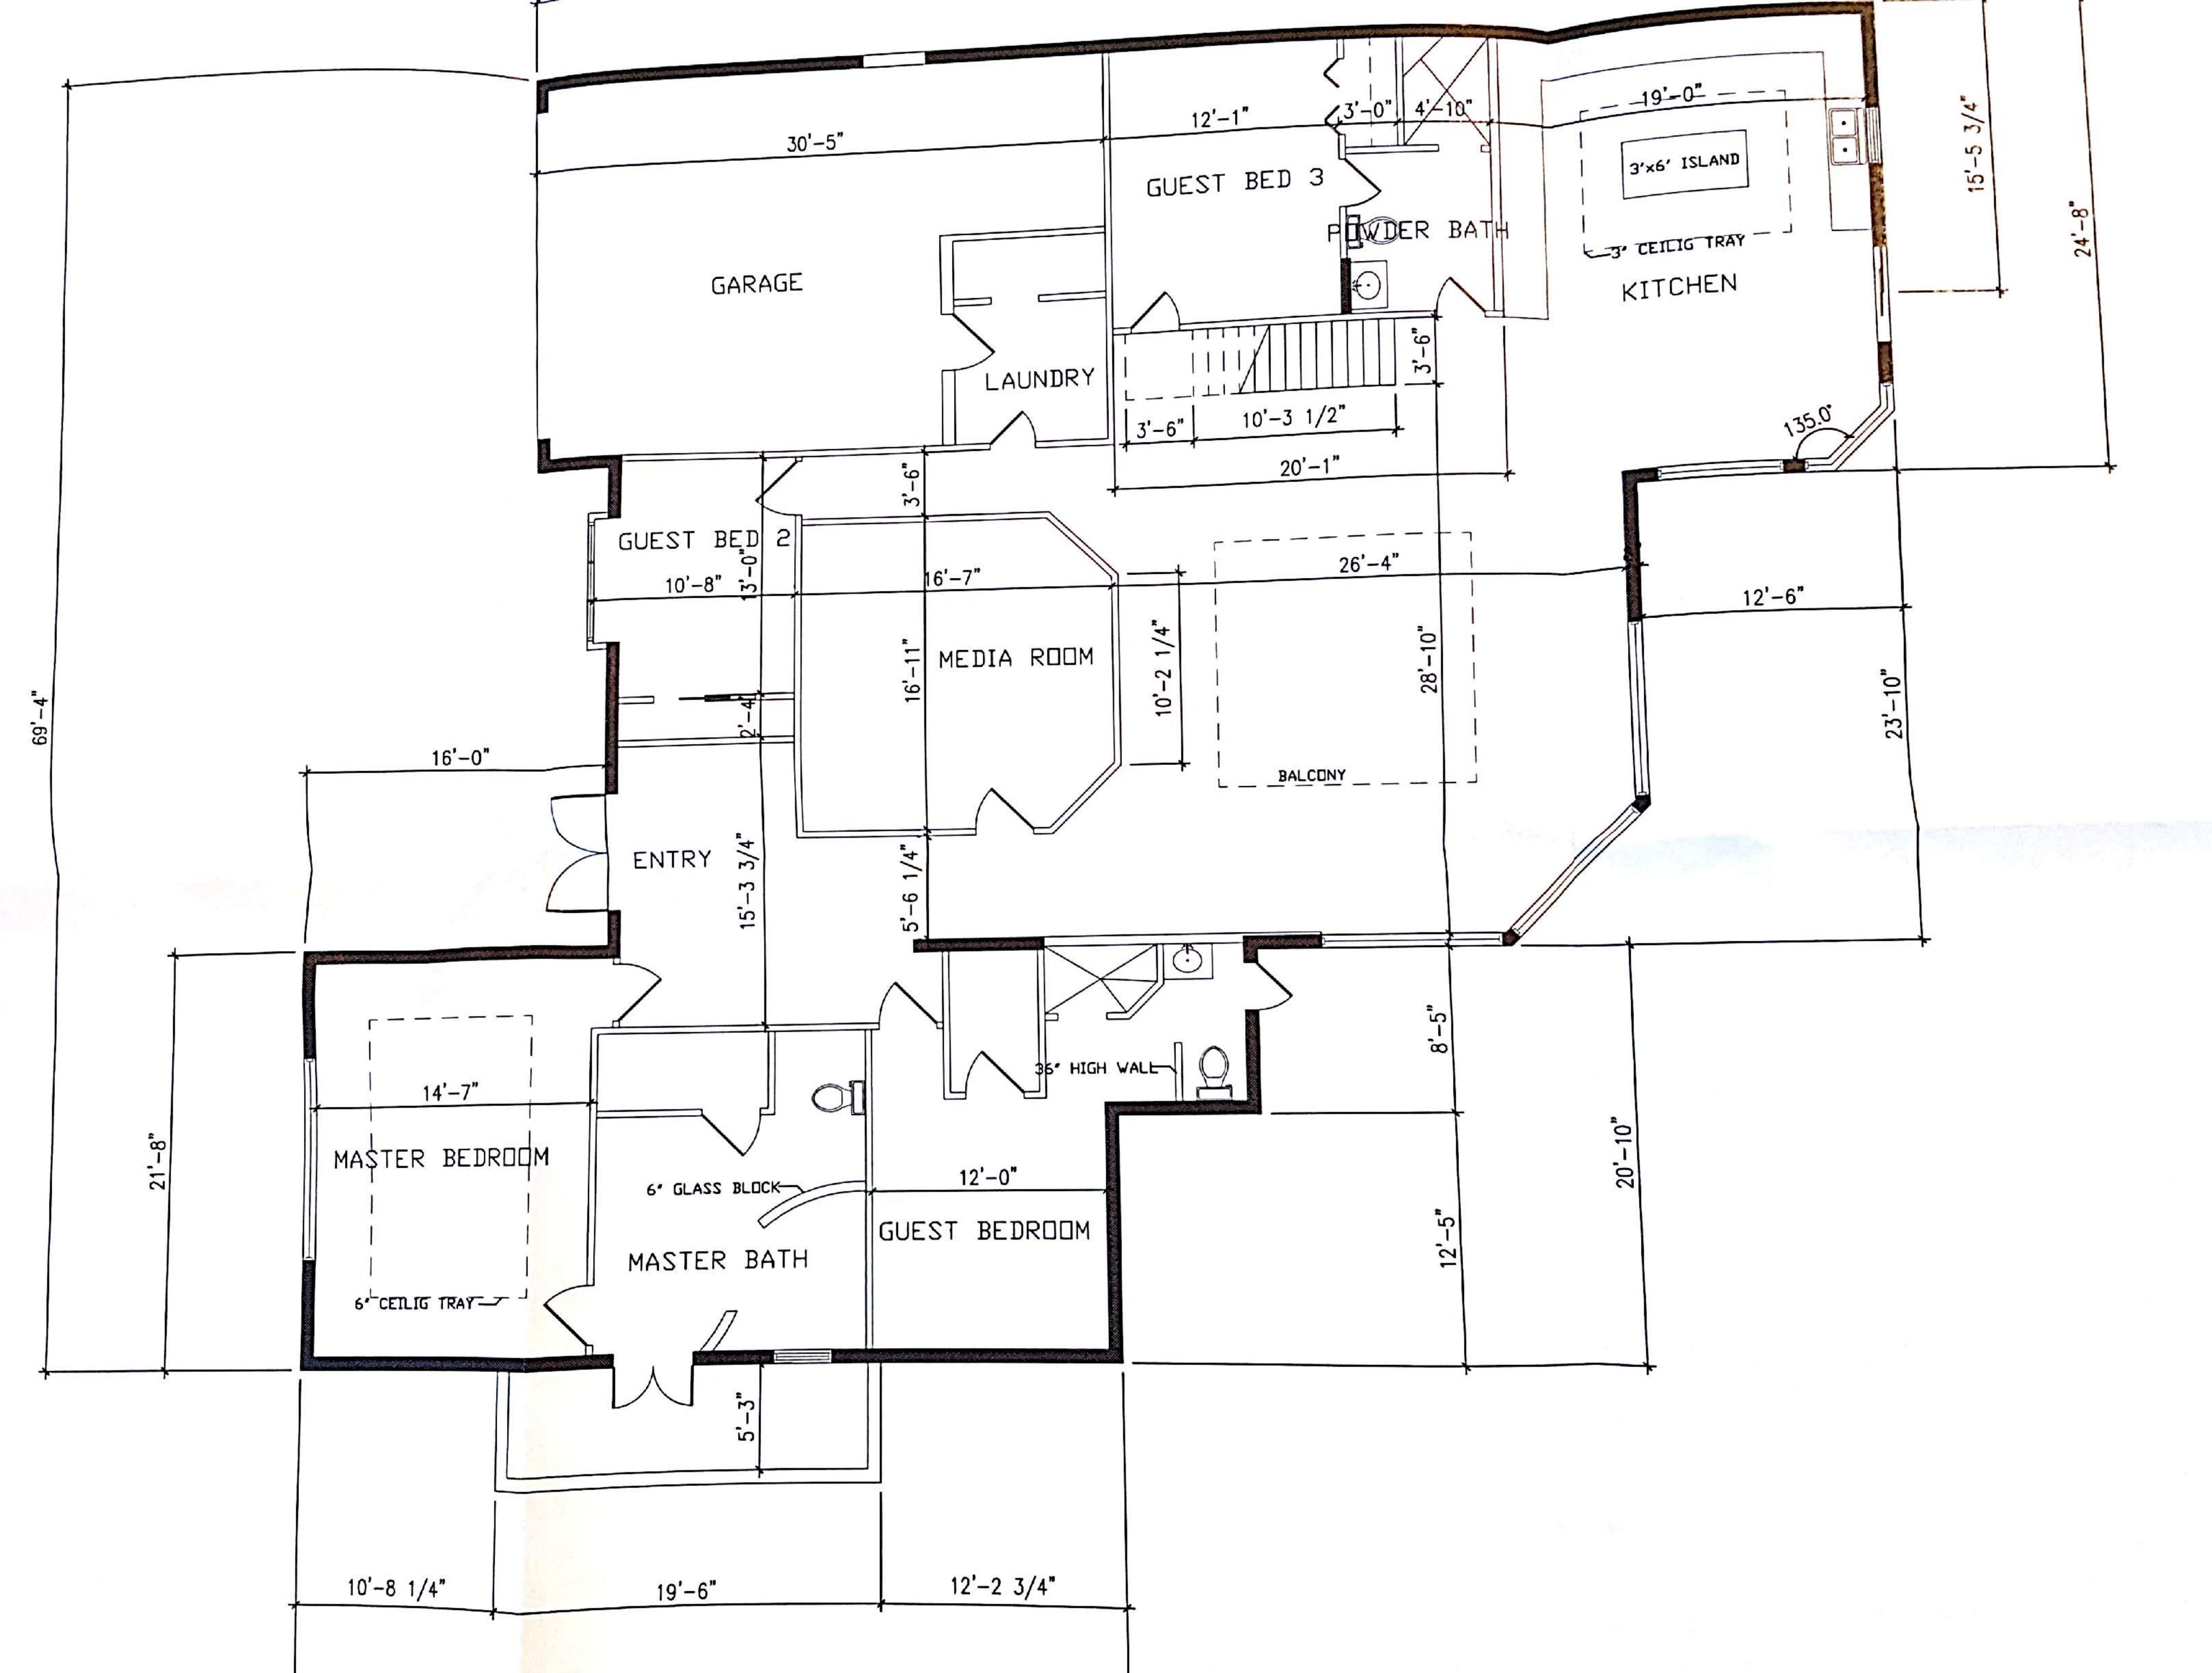

Two Bedroom Split

1422 Total square feet , including a 196 Square foot private terrace, and

1618 total

208 Cubic feet of exterior storage.

3 BEDROOM – 3 BATH GARDEN APARTMENT 1744 SQUARE FEET

| TOTAL UNDER AIR  | 2706 sq. ft. |
|------------------|--------------|
| Garage           | 286 sq. ft.  |
| Covered Entry    | 50 sq. ft.   |
| TOTAL UNDER ROOF | 3042 sq. ft. |
| Lanai/Pool       | 2135 sq. ft. |
| TOTAL ADEA       |              |

TOTAL AREA

5177 sq. ft.

720 BALD EAGLE DRIVE NAPLES BATH & TENNIS NAPLES, FL

SIZES AND DIMENSIONS ARE APPROXIMATE, ACTUAL MAY VARY.