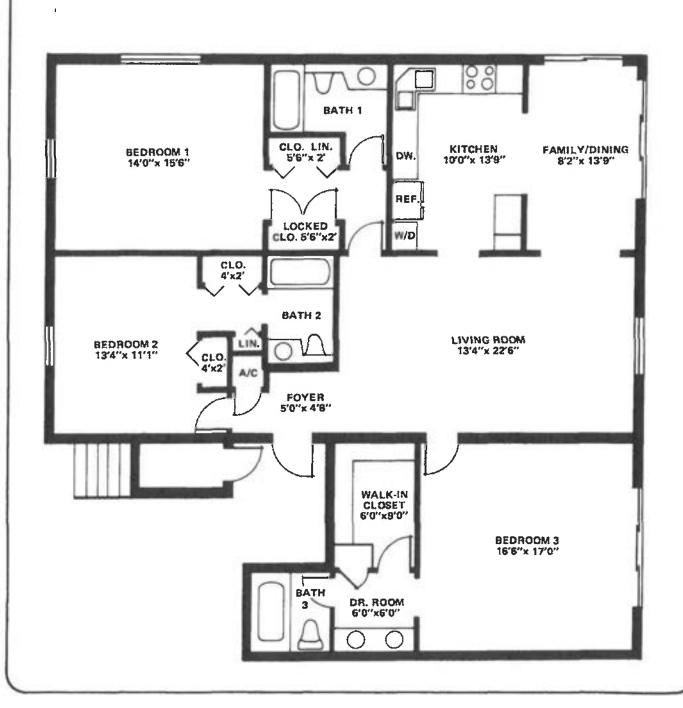

Two Bedroom Split

1422 Total square feet , including a 196 Square foot private terrace, and

1618 total

208 Cubic feet of exterior storage.

3 BEDROOM – 3 BATH GARDEN APARTMENT 1744 SQUARE FEET

| TOTAL UNDER AIR  | 2706 sq. ft. |
|------------------|--------------|
| Garage           | 286 sq. ft.  |
| Covered Entry    | 50 sq. ft.   |
| TOTAL UNDER ROOF | 3042 sq. ft. |
| Lanai/Pool       | 2135 sq. ft. |
| TOTAL ADEA       |              |