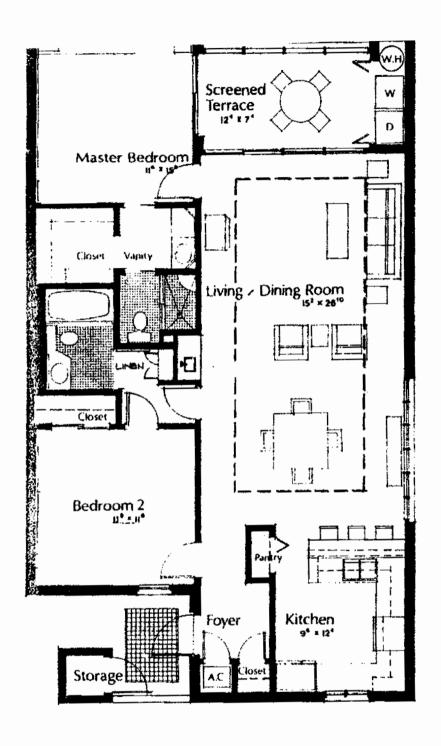

Two Bedroom Split

1422 Total square feet , including a 196 Square foot private terrace, and

1618 total

208 Cubic feet of exterior storage.

3 BEDROOM – 3 BATH GARDEN APARTMENT 1744 SQUARE FEET

| TOTAL UNDER AIR  | 2706 sq. ft. |
|------------------|--------------|
| Garage           | 286 sq. ft.  |
| Covered Entry    | 50 sq. ft.   |
| TOTAL UNDER ROOF | 3042 sq. ft. |
| Lanai/Pool       | 2135 sq. ft. |
| TOTAL ADEA       |              |