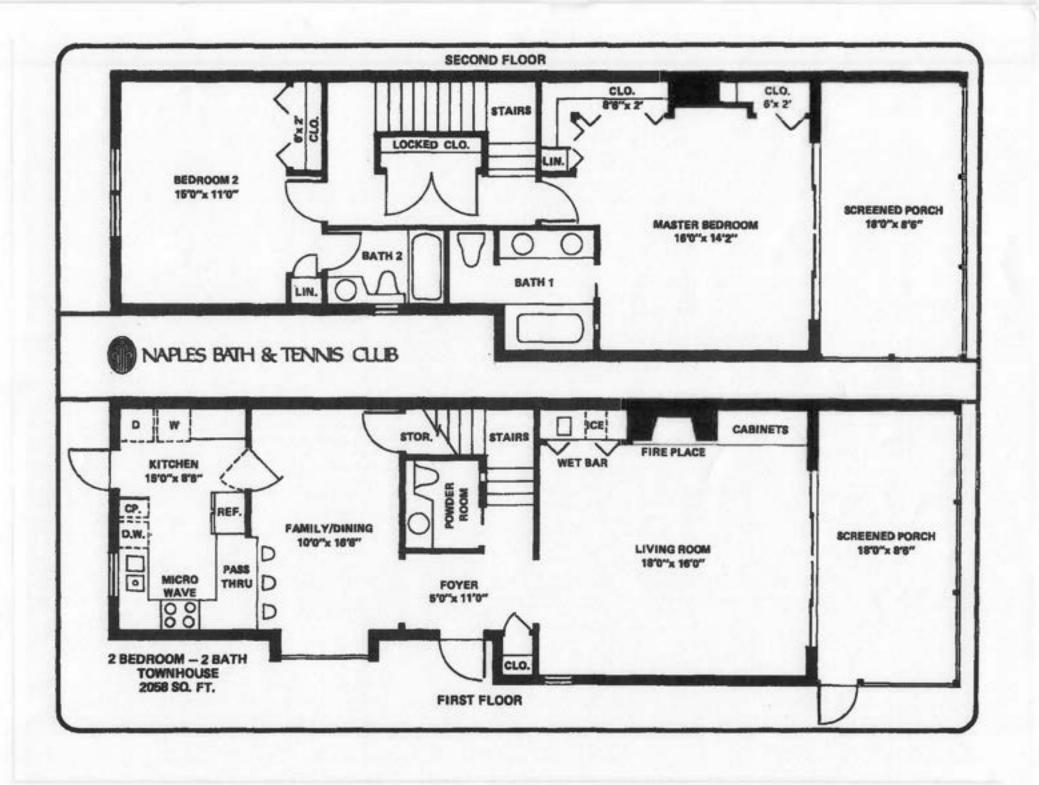

Two Bedroom Split

1422 Total square feet , including a 196 Square foot private terrace, and

1618 total

208 Cubic feet of exterior storage.

3 BEDROOM – 3 BATH GARDEN APARTMENT 1744 SQUARE FEET

| TOTAL UNDER AIR  | 2706 sq. ft. |
|------------------|--------------|
| Garage           | 286 sq. ft.  |
| Covered Entry    | 50 sq. ft.   |
| TOTAL UNDER ROOF | 3042 sq. ft. |
| Lanai/Pool       | 2135 sq. ft. |
| TOTAL ADEA       |              |