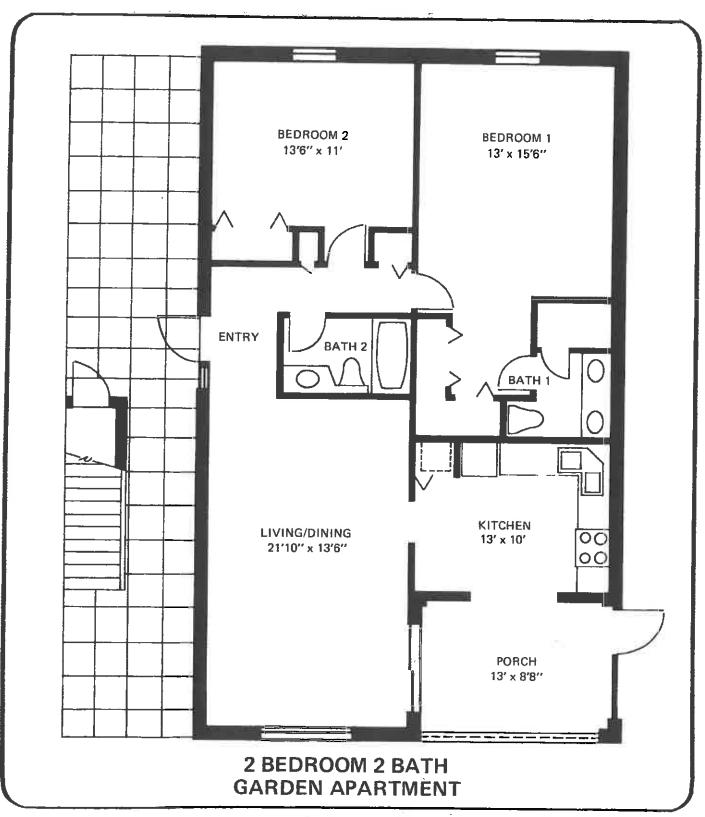

# Floor Plans

These floor plans have been assembled as a resource for you. They may not be inclusive of every home in the community.

Please note that over time, owners may make modifications to spaces that may not be captured in these original floor plans.

Renderings are not a guarantee of space measurement. Interested parties should verify through their own secured services.





NAPLES BATH & TENNIS CLUB







- 1116 Total square feet, including a
  - 96 Square feet private terrace, and
  - 72 Cubic feet of exterior storage.



### Two Bedroom

- 1238 Total square feet, including a
  - 96 Square feet private terrace, and
  - 72 Cubic feet of exterior storage.



#### 2 BEDROOM 2 BATH GARDEN APARTMENT

## Naples Bath & Tennis Club

#### Floor Plan

Disclaimer: Taken from original developer readition. Actual measurement subject to change.

Room sizes shown on floor plan are approximate and not guaranteed to be accurate. Any purchaser should do his own measurements to get an accurate reading.



Two Bedroom Split

1422 Total square feet , including a 196 Square foot private terrace, and

1618 total

208 Cubic feet of exterior storage.









3 BEDROOM – 3 BATH