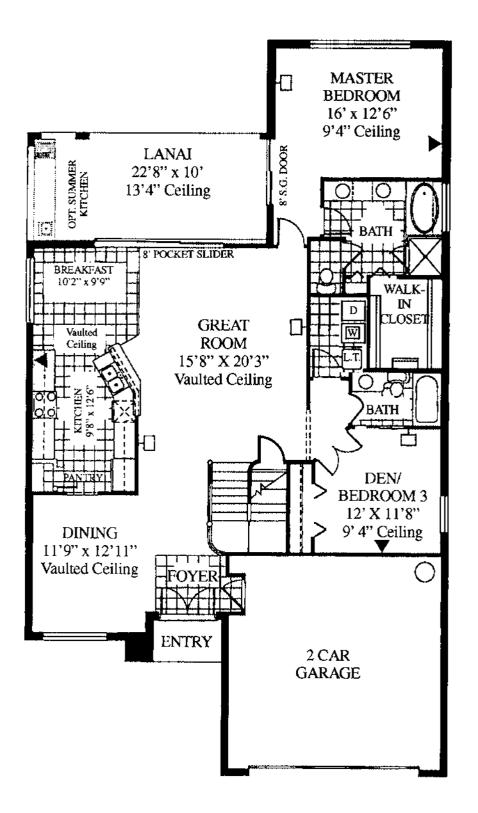

## Floor Plans

These floor plans have been assembled as a resource for you. They may not be inclusive of every home in the community.

Please note that over time, owners may make modifications to spaces that may not be captured in these original floor plans.

Renderings are not a guarantee of space measurement. Interested parties should verify through their own secured services.

THE MORNINGSTAR

The Morningstar

3 Bedroom with Loft or 2 Bedroom with Den and Loft 3 Bathroom - 2 Car Garage

| -[] | TV Outlet |
|-----|-----------|
|-----|-----------|

Telephone Outlet

| Plan #46026 |               |
|-------------|---------------|
| Living Area | 2,098 sq. ft. |
| Lanai       | 227 sq. ft.   |
| Entry       | 25 sq. ft.    |
| Garage      | 429 sq. ft.   |
| Total       | 2,779 sq. ft. |