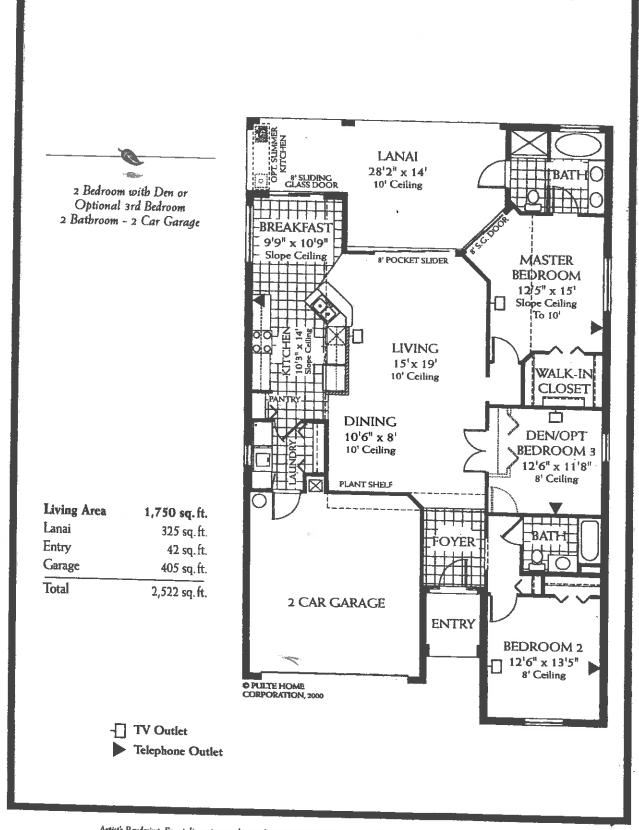

## Floor Plans

These floor plans have been assembled as a resource for you. They may not be inclusive of every home in the community.

Please note that over time, owners may make modifications to spaces that may not be captured in these original floor plans.

Renderings are not a guarantee of space measurement. Interested parties should verify through their own secured services.

THE MORNINGSTAR

The Morningstar

3 Bedroom with Loft or 2 Bedroom with Den and Loft 3 Bathroom - 2 Car Garage