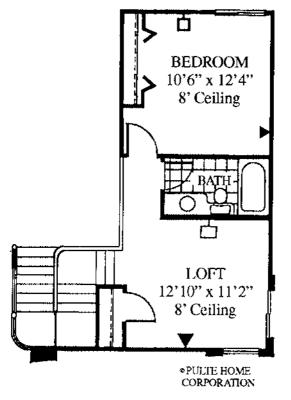

Renderings are not a guarantee of space measurement. Interested parties should verify through their own secured services.

THE MORNINGSTAR

The Morningstar

3 Bedroom with Loft or 2 Bedroom with Den and Loft 3 Bathroom - 2 Car Garage

| -[] | TV Outlet |
|-----|-----------|
|-----|-----------|

Telephone Outlet

| Plan #46026 |               |
|-------------|---------------|
| Living Area | 2,098 sq. ft. |
| Lanai       | 227 sq. ft.   |
| Entry       | 25 sq. ft.    |
| Garage      | 429 sq. ft.   |
| Total       | 2,779 sq. ft. |