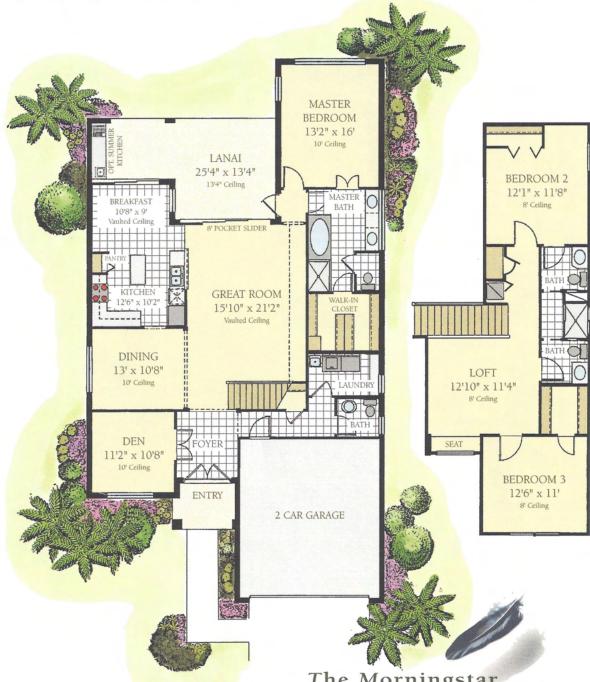

Renderings are not a guarantee of space measurement. Interested parties should verify through their own secured services.

THE MORNINGSTAR

The Morningstar

3 Bedroom with Loft or 2 Bedroom with Den and Loft 3 Bathroom - 2 Car Garage

| -[] | TV Outlet |
|-----|-----------|
|-----|-----------|

Telephone Outlet

| Plan #46026 |               |
|-------------|---------------|
| Living Area | 2,098 sq. ft. |
| Lanai       | 227 sq. ft.   |
| Entry       | 25 sq. ft.    |
| Garage      | 429 sq. ft.   |
| Total       | 2,779 sq. ft. |