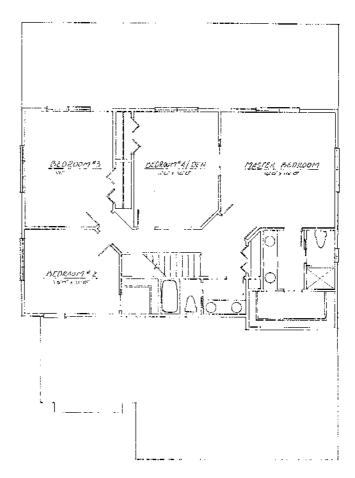

|
| Covered Lanai           |      | sq. ft. |
| TOTAL UNDER ROOF        | 3767 | sq. ft. |
| Lanai/ Pool             | 578  | sq. ft. |
| TOTAL AREA              | 4345 | sq. ft. |









FLOOR PLAN

This floor plan including furniture, fixture measurements and dimensions are approximate and for illustrative purposes only. Boxbrownie.com gives no guarantee, warranty or representation as to the accuracy and layout. All enquiries must be directed to the agent, vendor or party representing this floor plan.

6625 New Haven Circle, Naples, FL 34109

## St. Croix Model

## Custom Homes By . . .





## SQUARE FOOTAGES

65'-0"

Opt. Priv. Wall

LIVING - 2,777 SQ. FT. VERANDA - 538 SQ. FT. GARAGE - 544 SQ. FT. ENTRY - 70 SQ. FT.

TOTAL - 3,929 SQ. FT.



2- Car Gararge 22-4 x 22'-0'















|                                                                               | TOTAL UNDER AIR<br>Garage<br>Covered Entry<br>Covered Lanai | 3280 sq. ft.<br>491 sq. ft.<br>184 sq. ft.<br>283 sq. ft. |
|-------------------------------------------------------------------------------|-------------------------------------------------------------|-----------------------------------------------------------|
| PRECISION FLOORPLANS, INC.<br>www.precisionfloorplans.com<br>239 - 598 - 9411 | TOTAL UNDER ROOF Lanai/Pool                                 | 4238 sq. ft.<br>1537 sq. ft.                              |
| ALL INFORMATION IS DEEMED<br>RELIABLE BUT NOT<br>GUARANTEED                   | TOTAL AREA                                                  | 5875 sq. ft.