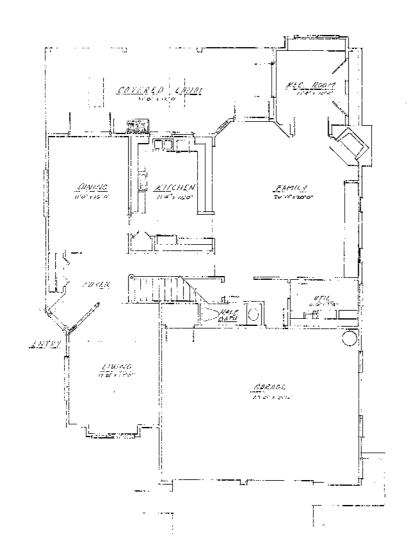

. |
| Covered Lanai           |      | sq. ft. |
| TOTAL UNDER ROOF        | 3767 | sq. ft. |
| Lanai/ Pool             | 578  | sq. ft. |
| TOTAL AREA              | 4345 | sq. ft. |









FLOOR PLAN

This floor plan including furniture, fixture measurements and dimensions are approximate and for illustrative purposes only. Boxbrownie.com gives no guarantee, warranty or representation as to the accuracy and layout. All enquiries must be directed to the agent, vendor or party representing this floor plan.

6625 New Haven Circle, Naples, FL 34109

## St. Croix Model

## Custom Homes By . . .





## SQUARE FOOTAGES

65'-0"

Opt. Priv. Wall

LIVING - 2,777 SQ. FT. VERANDA - 538 SQ. FT. GARAGE - 544 SQ. FT. ENTRY - 70 SQ. FT.

TOTAL - 3,929 SQ. FT.



2- Car Gararge 22-4 x 22'-0'















|                                                                               | TOTAL UNDER AIR<br>Garage<br>Covered Entry<br>Covered Lanai | 3280 sq. ft.<br>491 sq. ft.<br>184 sq. ft.<br>283 sq. ft. |
|-------------------------------------------------------------------------------|-------------------------------------------------------------|-----------------------------------------------------------|
| PRECISION FLOORPLANS, INC.<br>www.precisionfloorplans.com<br>239 - 598 - 9411 | TOTAL UNDER ROOF Lanai/Pool                                 | 4238 sq. ft.<br>1537 sq. ft.                              |
| ALL INFORMATION IS DEEMED<br>RELIABLE BUT NOT<br>GUARANTEED                   | TOTAL AREA                                                  | 5875 sq. ft.