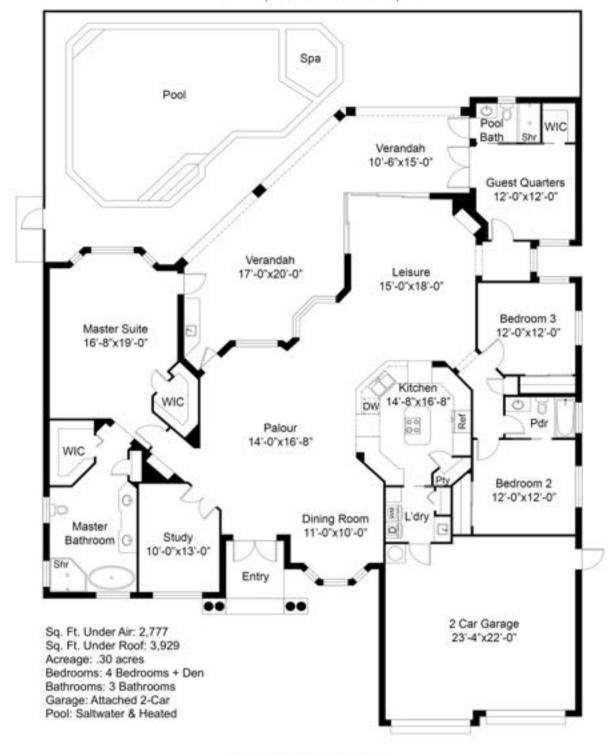

## St. Croix Model

## Custom Homes By . . .

## SQUARE FOOTAGES

65'-0"

Opt. Priv. Wall

LIVING - 2,777 SQ. FT. VERANDA - 538 SQ. FT. GARAGE - 544 SQ. FT. ENTRY - 70 SQ. FT.

TOTAL - 3,929 SQ. FT.

2- Car Gararge 22-4 x 22'-0'

|                                                                               | TOTAL UNDER AIR<br>Garage<br>Covered Entry<br>Covered Lanai | 3280 sq. ft.<br>491 sq. ft.<br>184 sq. ft.<br>283 sq. ft. |
|-------------------------------------------------------------------------------|-------------------------------------------------------------|-----------------------------------------------------------|
| PRECISION FLOORPLANS, INC.<br>www.precisionfloorplans.com<br>239 - 598 - 9411 | TOTAL UNDER ROOF Lanai/Pool                                 | 4238 sq. ft.<br>1537 sq. ft.                              |
| ALL INFORMATION IS DEEMED<br>RELIABLE BUT NOT<br>GUARANTEED                   | TOTAL AREA                                                  | 5875 sq. ft.                                              |