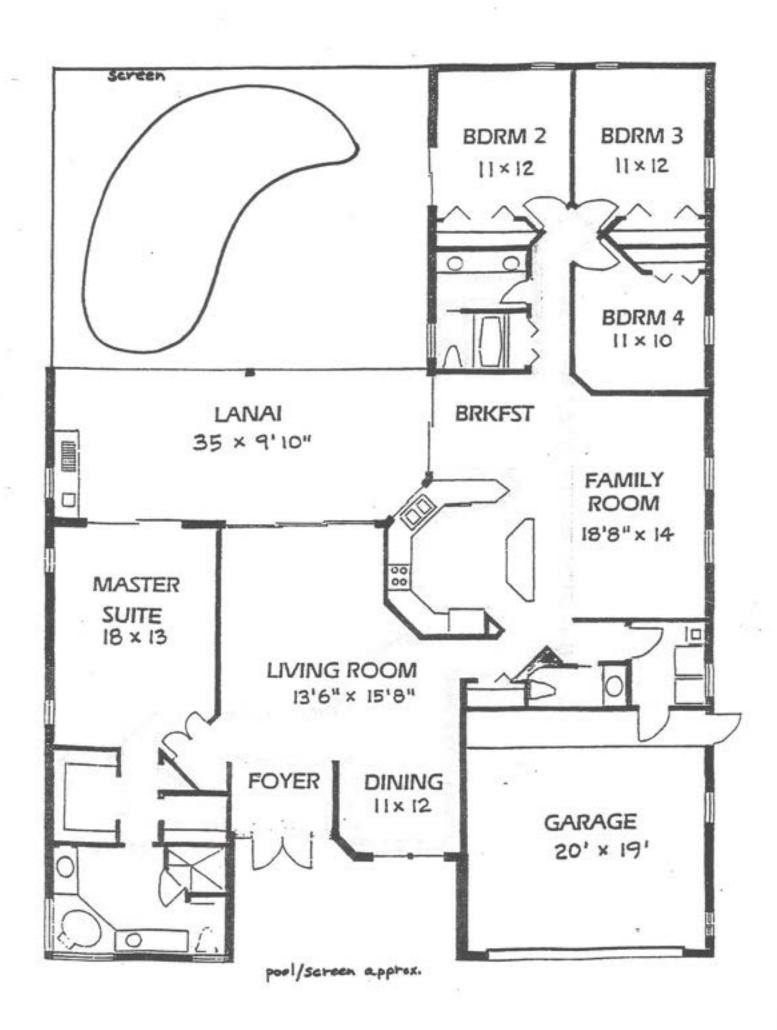

## Floor Plans

These floor plans have been assembled as a resource for you. They may not be inclusive of every home in the community.

Please note that over time, owners may make modifications to spaces that may not be captured in these original floor plans.

Renderings are not a guarantee of space measurement. Interested parties should verify through their own secured services.

| TOTAL UNDER AIR         |      | sq. ft. |
|-------------------------|------|---------|
| Garage<br>Covered Entry |      | sq. ft. |
| Covered Lanai           |      | sq. ft. |
| TOTAL UNDER ROOF        | 3767 | sq. ft. |
| Lanai/ Pool             | 578  | sq. ft. |
| TOTAL AREA              | 4345 | sq. ft. |