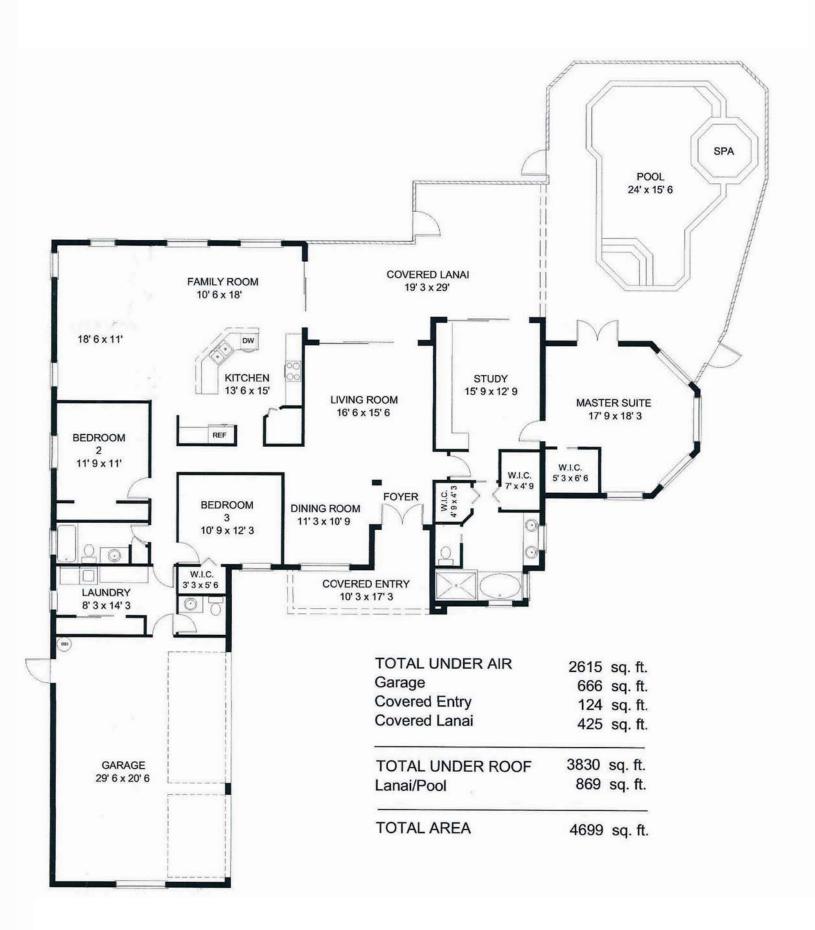

## Floor Plans

These floor plans have been assembled as a resource for you. They may not be inclusive of every home in the community.

Please note that over time, owners may make modifications to spaces that may not be captured in these original floor plans.

Renderings are not a guarantee of space measurement. Interested parties should verify through their own secured services.

| TOTAL UNDER AIR         |      | sq. ft. |
|-------------------------|------|---------|
| Garage<br>Covered Entry |      | sq. ft. |
| Covered Lanai           |      | sq. ft. |
| TOTAL UNDER ROOF        | 3767 | sq. ft. |
| Lanai/ Pool             | 578  | sq. ft. |
| TOTAL AREA              | 4345 | sq. ft. |