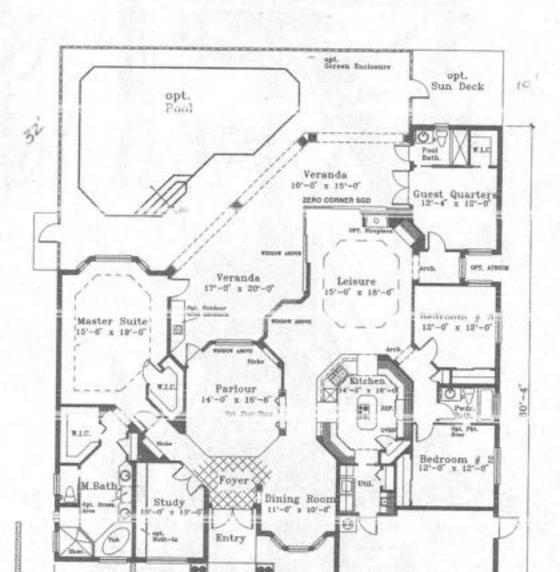

## SQUARE FOOTAGES

65'-0"

Opt. Priv. Wall

LIVING - 2,777 SQ. FT. VERANDA - 538 SQ. FT. GARAGE - 544 SQ. FT. ENTRY - 70 SQ. FT.

TOTAL - 3,929 SQ. FT.

2- Car Gararge 22-4 x 22'-0'

|                                                                               | TOTAL UNDER AIR<br>Garage<br>Covered Entry<br>Covered Lanai | 3280 sq. ft.<br>491 sq. ft.<br>184 sq. ft.<br>283 sq. ft. |
|-------------------------------------------------------------------------------|-------------------------------------------------------------|-----------------------------------------------------------|
| PRECISION FLOORPLANS, INC.<br>www.precisionfloorplans.com<br>239 - 598 - 9411 | TOTAL UNDER ROOF Lanai/Pool                                 | 4238 sq. ft.<br>1537 sq. ft.                              |
| ALL INFORMATION IS DEEMED<br>RELIABLE BUT NOT<br>GUARANTEED                   | TOTAL AREA                                                  | 5875 sq. ft.                                              |