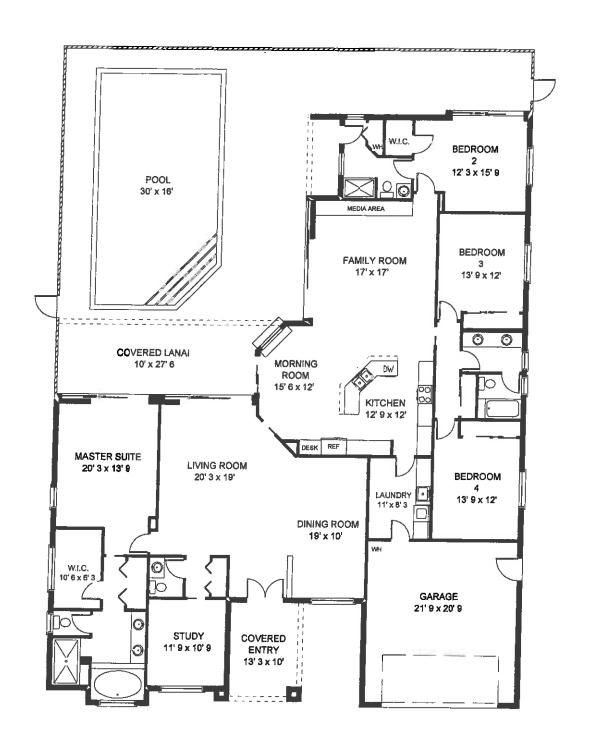

Renderings are not a guarantee of space measurement. Interested parties should verify through their own secured services.

| TOTAL UNDER AIR         |      | sq. ft. |
|-------------------------|------|---------|
| Garage<br>Covered Entry |      | sq. ft. |
| Covered Lanai           |      | sq. ft. |
| TOTAL UNDER ROOF        | 3767 | sq. ft. |
| Lanai/ Pool             | 578  | sq. ft. |
| TOTAL AREA              | 4345 | sq. ft. |

6625 New Haven Circle, Naples, FL 34109