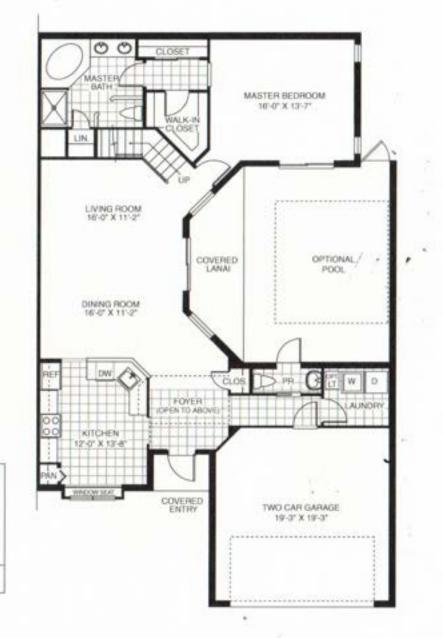

## The Topaz





Total Sq. Footage

2518 S.F.



### The Amethyst



### THE Cayman



310 Covered Lanai Total Sq. Footage 3047 SF

The specifications and information contained herein are deemed accurate but not guaranteed. All information is subject to change within trotice



Elevation 1

DEVON





#### ELISSA (3) BROCHURE

A/C AREA = 23719Q. FT.

GARAGE = 476 SQ. FT.

FRONT COY. ENTRY = 148 SQ. FT.

KEAR COV. TERRACE = 373 SQ. FT.

TOTAL ALL AREAS = 3368 5Q. FT.



ELISSA GRANDE



### Elissa Grande

The Elissa Grande welcomes you from a covered entry into a beautiful columned foyer. The home has four large bedrooms, a den and three baths. The Elissa features cathedral ceilings, a spacious master bedroom suite with gracious bath and walk-in closets. The three additional bedrooms with walk-in closets, covered lanai, and a generous 2