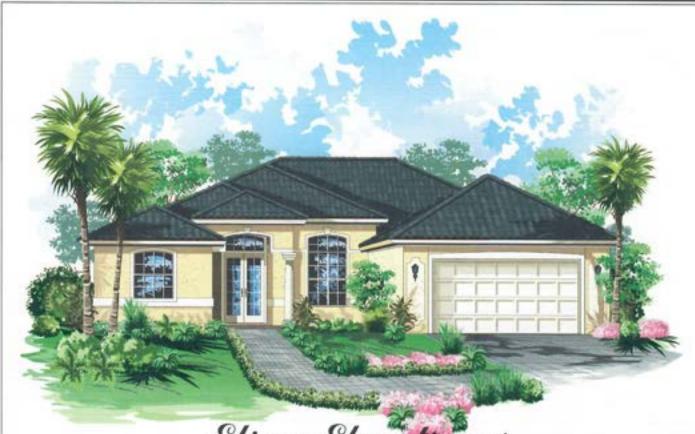

### Elissa Grande

The Elissa Grande welcomes you from a covered entry into a beautiful columned foyer. The home has four large bedrooms, a den and three baths. The Elissa features cathedral ceilings, a spacious master bedroom suite with gracious bath and walk-in closets. The three additional bedrooms with walk-in closets, covered lanai, and a generous 2-car garage complete the home. This home design is easily complemented with a large pool.

| Under Air            | 2627 |
|----------------------|------|
| Garage               | 476  |
| Front Covered Entry  | 55   |
| Covered Lanai        | 256  |
| Total Square Footage | 3414 |

Elissa Elevation 1