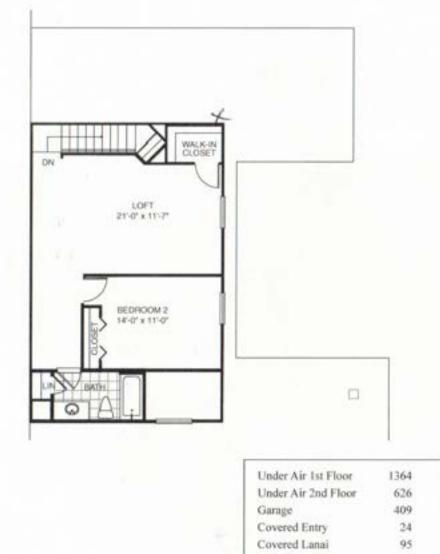

## The Topaz





Total Sq. Footage

2518 S.F.



### The Amethyst



### THE Cayman



310 Covered Lanai Total Sq. Footage 3047 SF

The specifications and information contained herein are deemed accurate but not guaranteed. All information is subject to change within trotice



Elevation 1

DEVON





#### ELISSA (3) BROCHURE

A/C AREA = 23719Q. FT.

GARAGE = 476 SQ. FT.

FRONT COY. ENTRY = 148 SQ. FT.

KEAR COV. TERRACE = 373 SQ. FT.

TOTAL ALL AREAS = 3368 5Q. FT.



ELISSA GRANDE



### Elissa Grande

The Elissa Grande welcomes you from a covered entry into a beautiful columned foyer. The home has four large bedrooms, a den and three baths. The Elissa features cathedral ceilings, a spacious master bedroom suite with gracious bath and walk-in closets. The three additional bedrooms with walk-in closets,