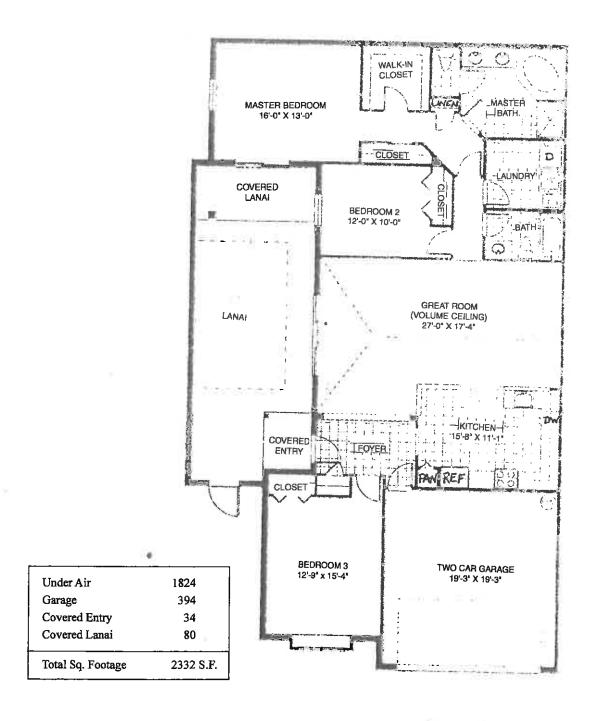

## The Topaz





Total Sq. Footage

2518 S.F.



### The Amethyst



### THE Cayman



310 Covered Lanai Total Sq. Footage 3047 SF

The specifications and information contained herein are deemed accurate but not guaranteed. All information is subject to change within trotice



Elevation 1

DEVON





#### ELISSA (3) BROCHURE

A/C AREA = 23719Q. FT.

GARAGE = 476 SQ. FT.

FRONT COY. ENTRY = 148 SQ. FT.

KEAR COV. TERRACE = 373 SQ. FT.

TOTAL ALL AREAS = 3368 5Q. FT.



ELISSA GRANDE



### Elissa Grande

The Elissa Grande welcomes you from a covered entry into a beautiful columned foyer. The home has four large bedrooms, a den and three baths. The Elissa features cathedral ceilings, a spacious master bedroom suite with gracious bath and walk-in closets. The three additional bedrooms with walk-in closet