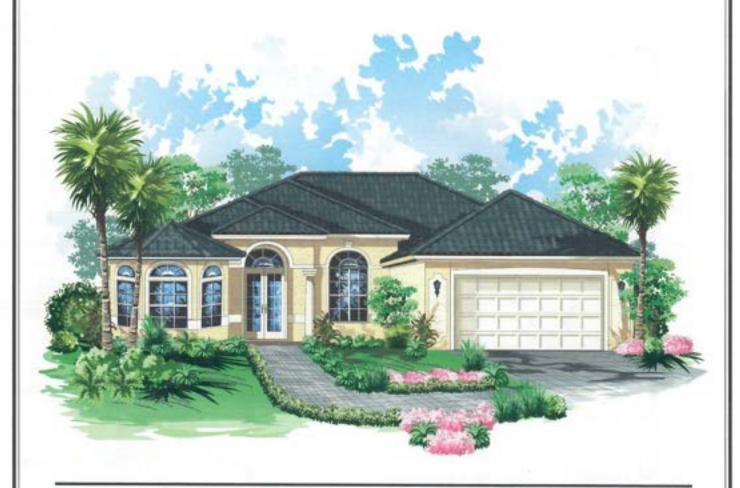

### Elissa Grande

The Elissa Grande welcomes you from a covered entry into a beautiful columned foyer. The home has four large bedrooms, a den and three baths. The Elissa features cathedral ceilings, a spacious master bedroom suite with gracious bath and walk-in closets. The three additional bedrooms with walk-in closets, covered lanai, and a generous 2-car garage complete the home. This home design is easily complemented with a large pool.

| Under Air            | 2627 |
|----------------------|------|
| Garage               | 476  |
| Front Covered Entry  | 55   |
| Covered Lanai        | 256  |
| Total Square Footage | 3414 |

Elissa Elevation 1