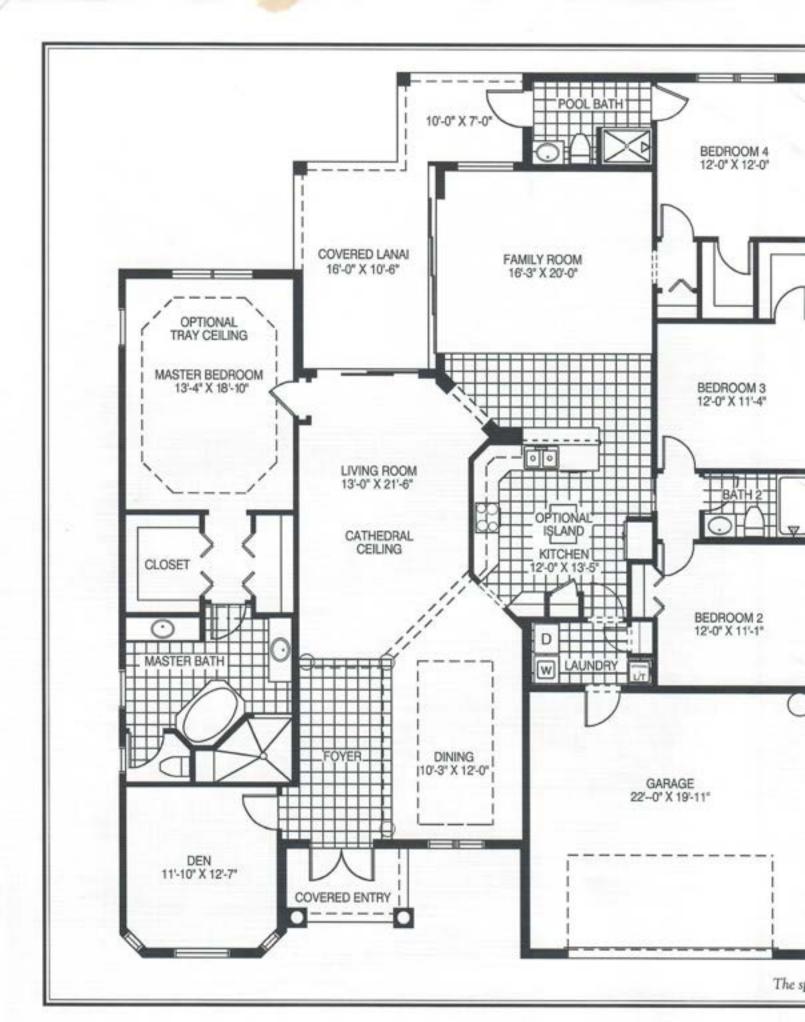

### Elissa Grande

The Elissa Grande welcomes you from a covered entry into a beautiful columned foyer. The home has four large bedrooms, a den and three baths. The Elissa features cathedral ceilings, a spacious master bedroom suite with gracious bath and walk-in closets. The three additional bedrooms with walk-in closets, covered lanai, and a generous 2-car garage complete the home. This home design is easily complemented with a large pool.

| Under Air            | 2627 |
|----------------------|------|
| Garage               | 476  |
| Front Covered Entry  | 55   |
| Covered Lanai        | 256  |
| Total Square Footage | 3414 |

Elissa Elevation 1