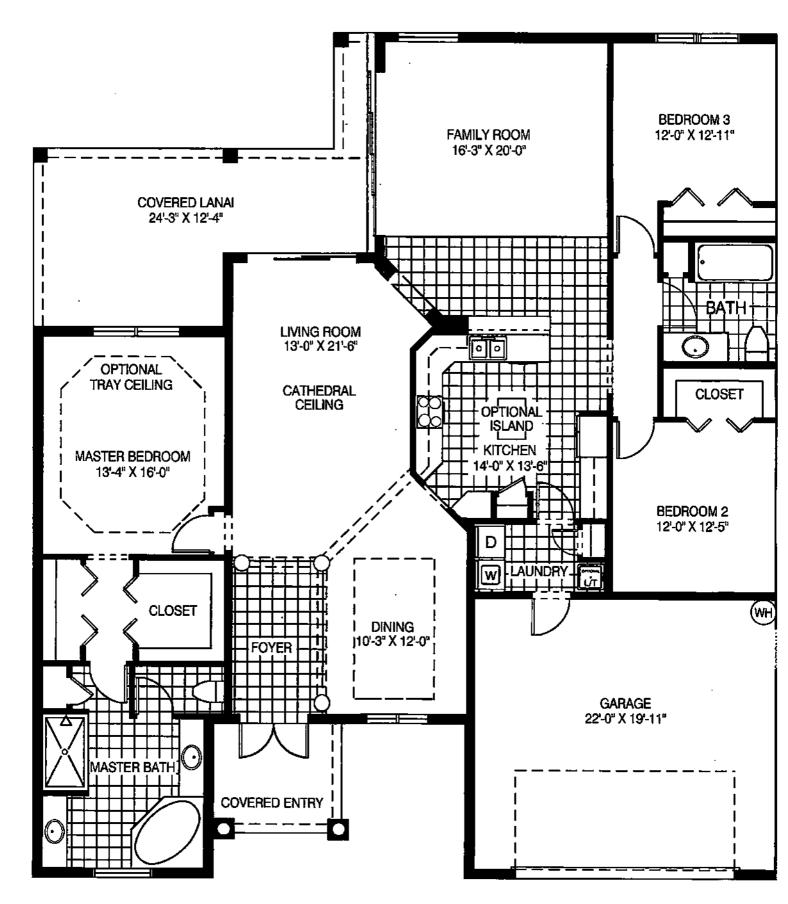

## The Topaz





Total Sq. Footage

2518 S.F.



### The Amethyst



### THE Cayman



310 Covered Lanai Total Sq. Footage 3047 SF

The specifications and information contained herein are deemed accurate but not guaranteed. All information is subject to change within trotice



Elevation 1

DEVON





#### ELISSA (3) BROCHURE

A/C AREA = 23719Q. FT.

GARAGE = 476 SQ. FT.

FRONT COY. ENTRY = 148 SQ. FT.

KEAR COV. TERRACE = 373 SQ. FT.

TOTAL ALL AREAS = 3368 5Q. FT.



ELISSA GRANDE



### Elissa Grande

The Elissa Grande welcomes you from a covered entry into a beautiful columned foyer. The home has four large bedrooms, a den and three baths. The Elissa features cathedral ceilings, a spacious master bedroom suite with gracious bath and walk-in closets. The three additional bedrooms with walk-in closets, covered lanai, and a generous 2-car garage complete the home. This home design is easily complemented with a large pool.

| Under Air            | 2627 |
|----------------------|------|
| Garage               | 476  |
| Front Covered Entry  | 55   |
| Covered Lanai        | 256  |
|