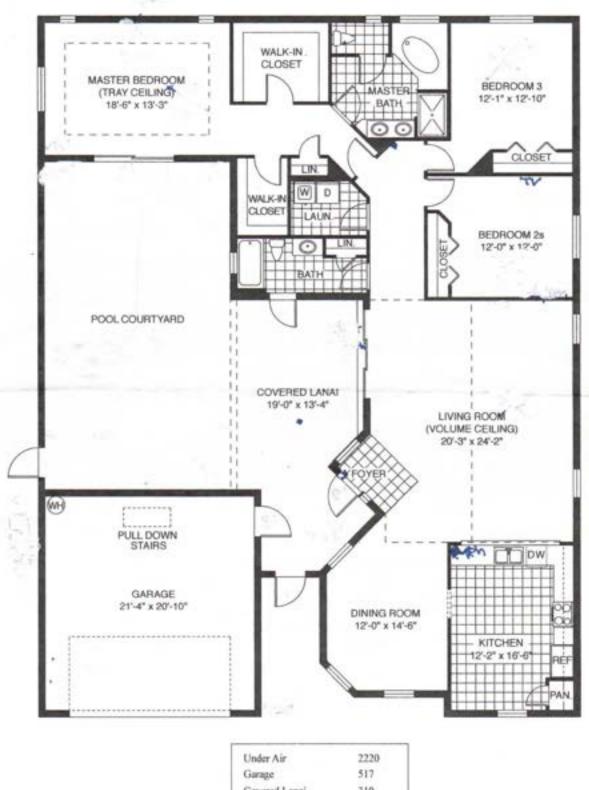

## The Topaz





Total Sq. Footage

2518 S.F.



### The Amethyst



### THE Cayman



310 Covered Lanai Total Sq. Footage 3047 SF

The specifications and information contained herein are deemed accurate but not guaranteed. All information is subject to change within trotice



Elevation 1

DEVON





#### ELISSA (3) BROCHURE

A/C AREA = 23719Q. FT.

GARAGE = 476 SQ. FT.

FRONT COY. ENTRY = 148 SQ. FT.

KEAR COV. TERRACE = 373 SQ. FT.

TOTAL ALL AREAS = 3368 5Q. FT.



ELISSA GRANDE



### Elissa Grande

The Elissa Grande welcomes you from a covered entry into a beautiful columned foyer. The home has four large bedrooms, a den and three baths. The Elissa features cathedral ceilings, a spacious master bedroom suite with gracious bath and walk-in closets. The three additional bedrooms with walk-in closets, covered lanai, and a generous 2-car garage complete the home. This ho