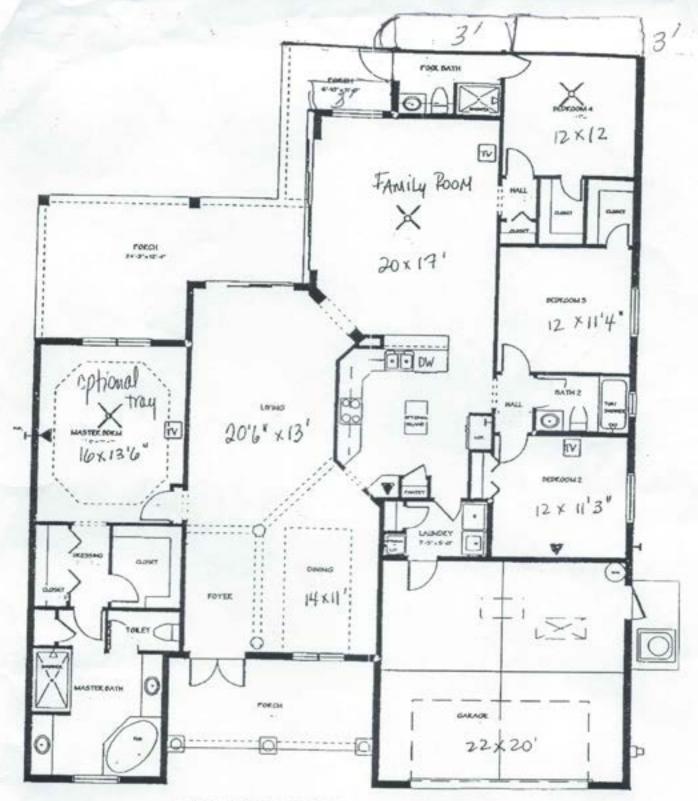

## The Topaz





Total Sq. Footage

2518 S.F.



### The Amethyst



### THE Cayman



310 Covered Lanai Total Sq. Footage 3047 SF

The specifications and information contained herein are deemed accurate but not guaranteed. All information is subject to change within trotice



Elevation 1

DEVON





#### ELISSA (3) BROCHURE

A/C AREA = 23719Q. FT.

GARAGE = 476 SQ. FT.

FRONT COY. ENTRY = 148 SQ. FT.

KEAR COV. TERRACE = 373 SQ. FT.

TOTAL ALL AREAS = 3368 5Q. FT.



ELISSA GRANDE



### Elissa Grande

The Elissa Grande welcomes you from a covered entry into a beautiful columned foyer. The home has four large bedrooms, a den and three baths. The Elissa features cathedral ceilings, a spacious master bedroom suite with gracious bath and walk-in closets. The three additional bedrooms with walk-in closets, covered lanai, and a generous 2-car garage complete the home. This home design is easily complemented with a large pool.

| Under Air            | 2627 |
|----------------------|------|
| Garage               | 476  |
| Front Covered Entry  | 55   |
| Covered Lanai        | 256  |
| T