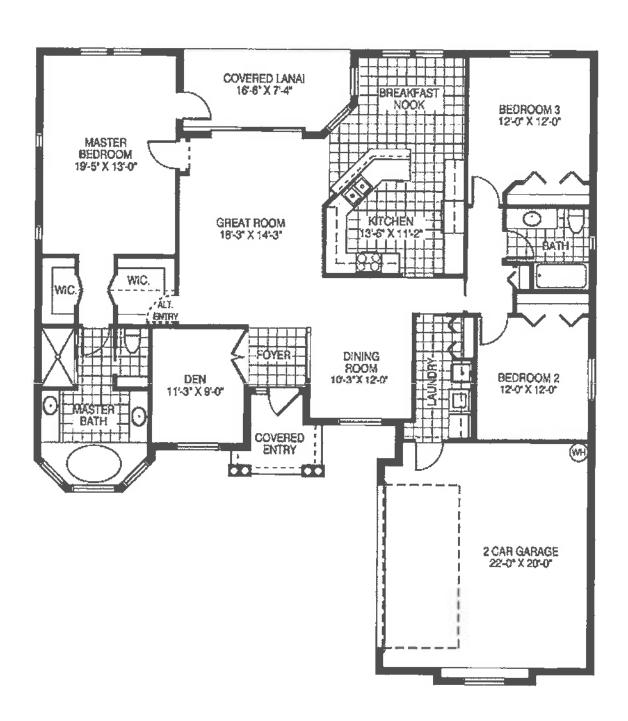

### Elissa Grande

The Elissa Grande welcomes you from a covered entry into a beautiful columned foyer. The home has four large bedrooms, a den and three baths. The Elissa features cathedral ceilings, a spacious master bedroom suite with gracious bath and walk-in closets. The three additional bedrooms with walk-in closets, covered lanai, and a generous 2-car garage complete the home. This home design is easily complemented with a large pool.

| Under Air            | 2627 |
|----------------------|------|
| Garage               | 476  |
| Front Covered Entry  | 55   |
| Covered Lanai        | 256  |
| Total Square Footage | 3414 |

Elissa Elevation 1