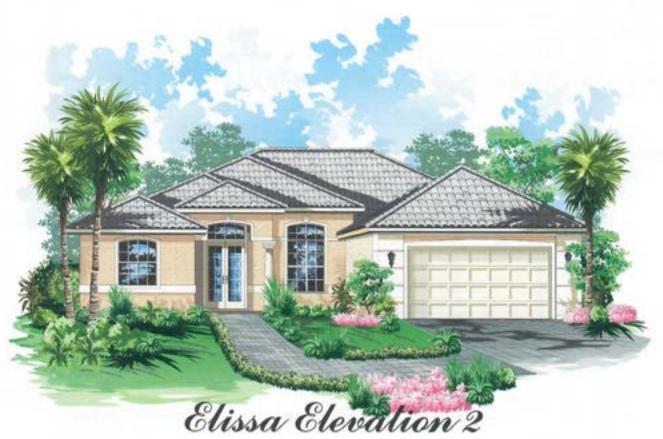

### Elissa Grande

The Elissa Grande welcomes you from a covered entry into a beautiful columned foyer. The home has four large bedrooms, a den and three baths. The Elissa features cathedral ceilings, a spacious master bedroom suite with gracious bath and walk-in closets. The three additional bedrooms with walk-in closets, covered lanai, and a generous 2-car garage complete the home. This home design is easily complemented with a large pool.

| Under Air            | 2627 |
|----------------------|------|
| Garage               | 476  |
| Front Covered Entry  | 55   |
| Covered Lanai        | 256  |
| Total Square Footage | 3414 |

Elissa Elevation 1