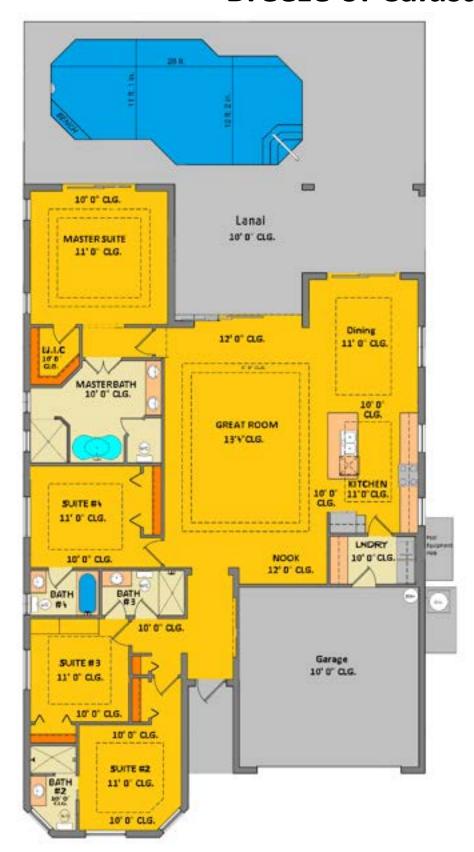

## **Breeze of Calusa**

## **Model Sunset**

4 bedrooms, 4 bathrooms,2 car garage, pool

Living Area: 2,215 sqft

Garage: 434 sqft

Lanai: 350 sqft

Entry: 25 sqft

Total Area: 3,024 sqft

Breeze of Calusa, Breeze Ct, Naples FL 34112