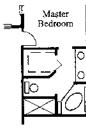

Master Bath w/ Tub #1 w/ Pocket Door

Master Bath w/ Tub #2

Pocket Doors To Den

French Doors To Den

3rd Bedroom ILO Den

Eliminate Wall Between Family & Breakfast

A 3-car garage hints at the roominess of the York floor plan. This 4 bedroom, 3 bath home highlights on a centrally located kitchen with an octagon-shaped dinette area overlooking the lanai. The fourth bedroom can be used as a guest suite or mother-in-law quarters. The master suite and it's bath features an abundance of room, complete with walk-in closet, huge walk-in shower and oval-shaped tub. Plenty of room, loaded with class – ideal for those who want something exceptional.