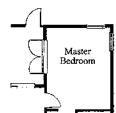

Enclosed Den with French Doors & Pocket Door from Hall Bedroom 3 in lieu of Den

RENDERINGS ARE ARTISTS CONCEPTIONS. DIMENSIONS, SPECIFICATIONS AND FEATURES ARE SERRECT TO CHANGE WITHOUT NOTICE.

#### SQUARE FOOTAGE: LIVING AREA.....1705

TOTAL......2275 s.f.

French Doors Master ILO SGD

Bay Window Master

Butt Glass Master

**Butt Widow Family Room** 

Bay Widow Family Room

Fr. Doors Family Room ILO