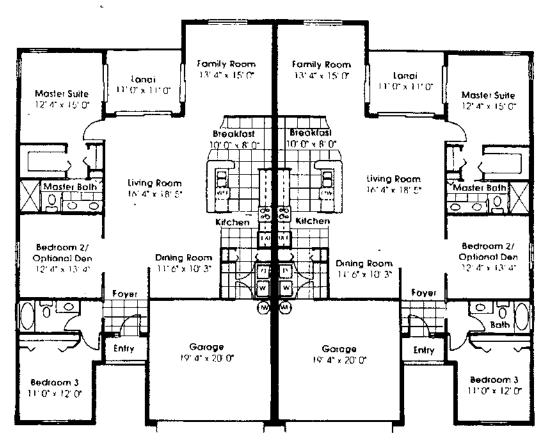

# Floor Plans

These floor plans have been assembled as a resource for you. They may not be inclusive of every home in the community.

Please note that over time, owners may make modifications to spaces that may not be captured in these original floor plans.

Master Bath w/ Tub #1 w/ Pocket Door

Master Bath w/ Tub #2

Pocket Doors To Den

French Doors To Den

3rd Bedroom ILO Den

Eliminate Wall Between Family & Breakfast

A 3-car garage hints at the roominess of the York floor plan. This 4 bedroom, 3 bath home highlights on a centrally located kitchen with an octagon-shaped dinette area overlooking the lanai. The fourth bedroom can be used as a guest suite or mother-in-law quarters. The master suite and it's bath features an abundance of room, complete with walk-in closet, huge walk-in shower and oval-shaped tub. Plenty of room, loaded with class – ideal for those who want something exceptional.