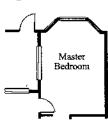

#### SQUARE FOOTAGE: LIVING AREA.....1705

TOTAL......2275 s.f.

French Doors Master ILO SGD

Bay Window Master

Butt Glass Master

**Butt Widow Family Room** 

Bay Widow Family Room

Fr. Doors Family Room ILO

Master Bath w/ Tub #1 w/ Pocket Door

Master Bath w/ Tub #2

Pocket Doors To Den

French Doors To Den

3rd Bedroom ILO Den

Eliminate Wall Between Family & Breakfast

A 3-car garage hints at the roominess of the York floor plan. This 4 bedroom, 3 bath home highlights on a centrally located kitchen with an octagon-shaped dinette area overlooking the lanai. The fourth bedroom can be used as a guest suite or mother-in-law quarters. The master suite and it's bath features an abundance of room, complete with walk-in closet, huge walk-in shower and oval-shaped tub. Plenty of room, loaded with class – ideal for those who want something exceptional.