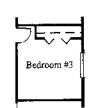

Enclosed Den with French Doors & Pocket Door from Hall Bedroom 3 in lieu of Den

RENDERINGS ARE ARTISTS CONCEPTIONS. DIMENSIONS, SPECIFICATIONS AND FEATURES ARE SERRECT TO CHANGE WITHOUT NOTICE.