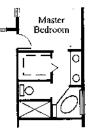

Master Bath w/ Tub #1 w/ Pocket Door

Master Bath w/ Tub #2

Pocket Doors To Den

French Doors To Den

3rd Bedroom ILO Den

Eliminate Wall Between Family & Breakfast

A 3-car garage hints at the roominess of the York floor plan. This 4 bedroom, 3 bath home highlights on a centrally located kitchen with an octagon-shaped dinette area overlooking the lanai. The fourth bedroom can be used as a guest suite or mother-in-law quarters. The master suite and it's bath features an abundance of room, complete with walk-in closet, huge walk-in shower and oval-shaped tub. Plenty of room, loaded with class – ideal for those who want something exceptional.