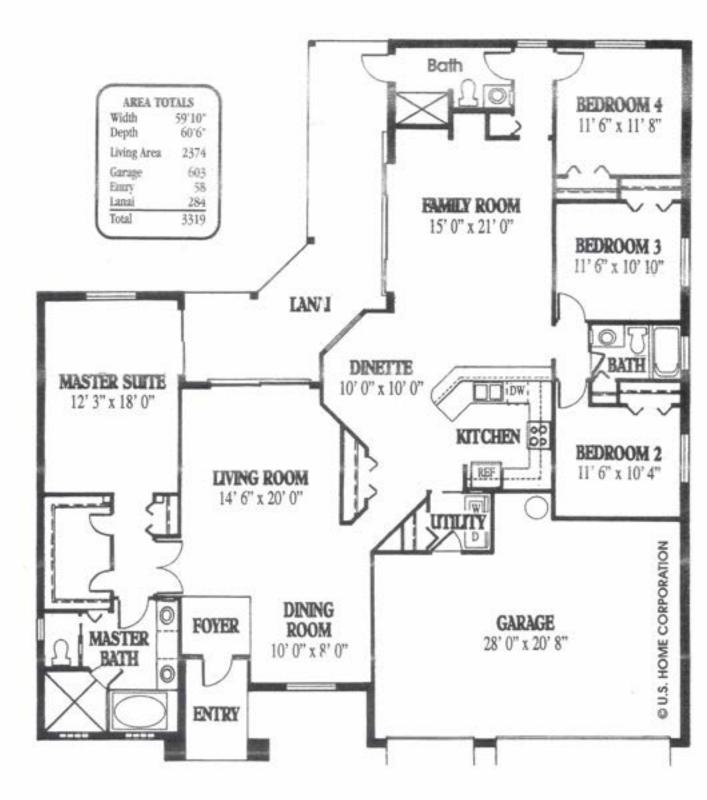

#### SQUARE FOOTAGE:

| LIVING AREA | 1884      |
|-------------|-----------|
| ENTRY       | 25        |
| GARAGE      | 419       |
| LANAI       | 129       |
| TOTAL       | 2457 s.f. |

Master Bath w/ Tub #1 w/ Pocket Door

Master Bath w/ Tub #2

Pocket Doors To Den

French Doors To Den

3rd Bedroom ILO Den

Eliminate Wall Between Family & Breakfast

A 3-car garage hints at the roominess of the York floor plan. This 4 bedroom, 3 bath home highlights on a centrally located kitchen with an octagon-shaped dinette area overlooking the lanai. The fourth bedroom can be used as a guest suite or mother-in-law quarters. The master suite and it's bath features an abundance of room, complete with walk-in closet, huge walk-in shower and oval-shaped tub. Plenty of room, loaded with class – ideal for those who want something exceptional.