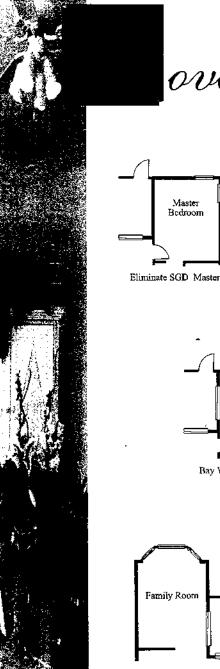

Enclosed Den with French Doors & Pocket Door from Hall Bedroom 3 in lieu of Den

RENDERINGS ARE ARTISTS CONCEPTIONS. DIMENSIONS, SPECIFICATIONS AND FEATURES ARE SERRECT TO CHANGE WITHOUT NOTICE.

#### SQUARE FOOTAGE: LIVING AREA.....1705

TOTAL......2275 s.f.

French Doors Master ILO SGD

Bay Window Master

Butt Glass Master

**Butt Widow Family Room** 

Bay Widow Family Room

Fr. Doors Family Room ILO

Master Bath w/ Tub #1 w/ Pocket Door

Master Bath w/ Tub #2

Pocket Doors To Den

French Doors To Den

3rd Bedroom ILO Den

Eliminate Wall Between Family & Breakfast

A 3-car garage hints at the roominess of the York floor plan. This 4 bedroom, 3 bath home highlights on a centrally located kitchen with an octagon-shaped dinette area overlooking the lanai. The fourth bedroom can be used as a guest suite or mother-in-law quarters. The master suite and it's bath features an abundance of room, complete with walk-in closet, huge walk-in shower and oval-shaped tub. Plenty of room, loaded with class – ideal for those who want something exceptional.