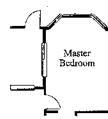

#### SQUARE FOOTAGE: LIVING AREA.....1705

TOTAL......2275 s.f.

French Doors Master ILO SGD

Bay Window Master

Butt Glass Master

**Butt Widow Family Room** 

Bay Widow Family Room

Fr. Doors Family Room ILO

Master Bath w/ Tub #1 w/ Pocket Door

Master Bath w/ Tub #2

Pocket Doors To Den

French Doors To Den

3rd Bedroom ILO Den

Eliminate Wall Between Family & Breakfast

A 3-car garage hints at the roominess of the York floor plan. This 4 bedroom, 3 bath home highlights on a centrally located kitchen with an octagon-shaped dinette area overlooking the lanai. The fourth bedroom can be used as a guest suite or mother-in-law quarters. The master suite and it's bath features an abundance of room, complete with walk-in closet, huge walk-in shower and oval-shaped tub. Plenty of room, loaded with class – ideal for those who want something exceptional.