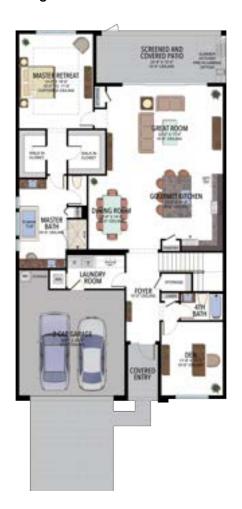

# CANYON / 502

3 Bedrooms

3 Bathrooms

Den

**Great Room** 

Screened and Covered Patio

2-Car Garage

Build From: \$628,900

Early Move-in From:

\$680,900

2,135 a/c sq. ft. 2,833 total sq. ft.