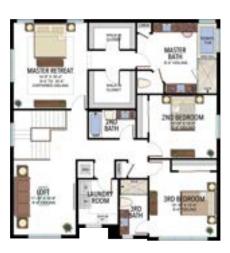

# DENALI / 503

4 Bedrooms 4 Bathrooms

Loft

Great Room

Screened and Covered Patio

2-Car Garage

Build From: \$693,900

2,909 a/c sq. ft. 3,660 total sq. ft.