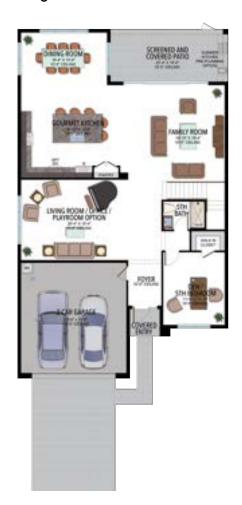

#### SEQUOIA / 506

5 Bedrooms5 Bathrooms

Loft

Living Room Family Room

Screened and Covered Patio

2-Car Garage

Build From: \$778,900

3,882 a/c sq. ft. 4,601 total sq. ft.