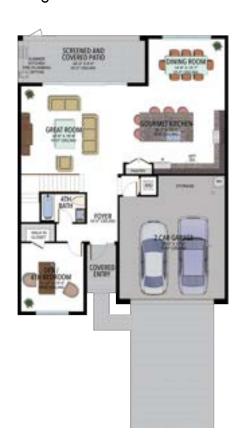

# DENALI / 503

4 Bedrooms 4 Bathrooms

Loft

Great Room

Screened and Covered Patio

2-Car Garage

Build From: \$693,900

2,909 a/c sq. ft. 3,660 total sq. ft.