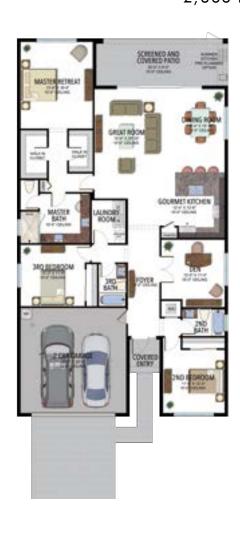

# CANYON / 502

3 Bedrooms

3 Bathrooms

Den

**Great Room** 

Screened and Covered Patio

2-Car Garage

Build From: \$628,900

Early Move-in From:

\$680,900

2,135 a/c sq. ft. 2,833 total sq. ft.