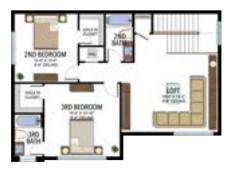

# CANYON / 502

3 Bedrooms

3 Bathrooms

Den

**Great Room** 

Screened and Covered Patio

2-Car Garage

Build From: \$628,900

Early Move-in From:

\$680,900

2,135 a/c sq. ft. 2,833 total sq. ft.