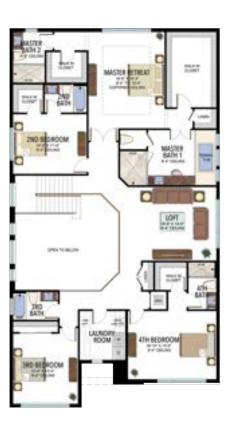

#### CASCADE / 507

5 Bedrooms
7 Bathrooms
Family Room
Living Room
Formal Dining
Loft
Screened and Covered Patio
2-Car Garage

Build From: \$833,900

4,397 a/c sq. ft. 5,114 total sq. ft.