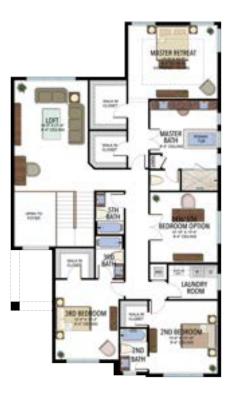

# BISCAYNE / 504

3 Bedrooms4 Bathrooms

Den Loft

Great Room

Screened and Covered Patio

2-Car Garage

Build From: \$703,900 Early Move-in From: \$781,900

3,004 a/c sq. ft. 3,776 total sq. ft.