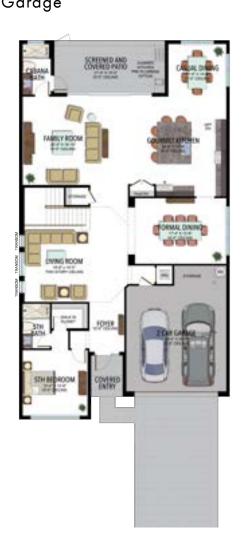

#### CASCADE / 507

5 Bedrooms
7 Bathrooms
Family Room
Living Room
Formal Dining
Loft
Screened and Covered Patio
2-Car Garage

Build From: \$833,900

4,397 a/c sq. ft. 5,114 total sq. ft.