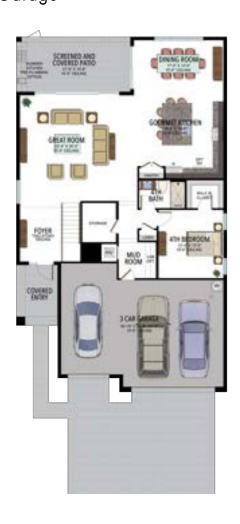

#### OLYMPIA / 505

4 Bedrooms
5 Bathrooms
Den/Optional 5th Bedroom
Great Room
Loft
Screened and Covered Patio
3-Car Garage

Build From: \$778,900

3,694 a/c sq. ft. 4,701 total sq. ft.