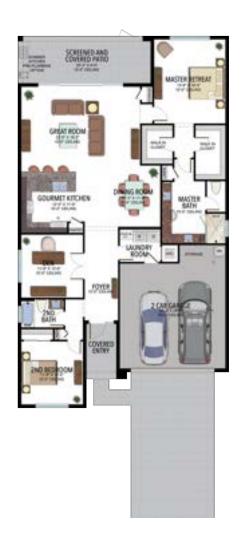

# ACADIA / 501

2 Bedrooms Build From: \$598,900

Den

Great Room 1,904 a/c sq. ft.
Screened and Covered Patio 2,659 total sq. ft.

2-Car Garage