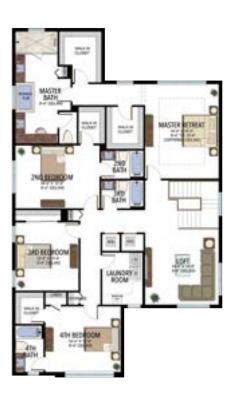

#### SEQUOIA / 506

5 Bedrooms5 Bathrooms

Loft

Living Room Family Room

Screened and Covered Patio

2-Car Garage

Build From: \$778,900

3,882 a/c sq. ft. 4,601 total sq. ft.