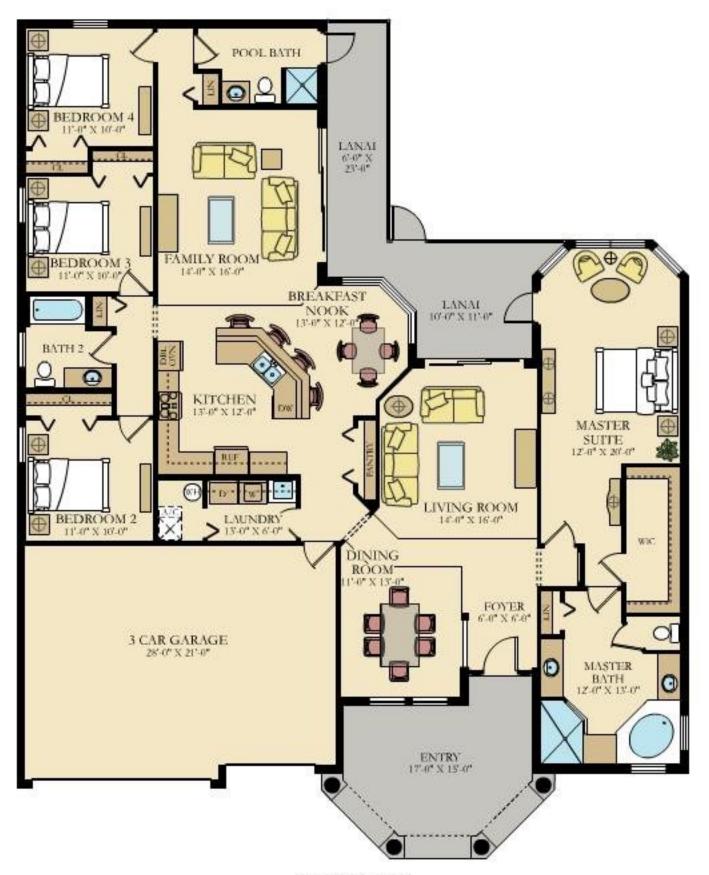

evations are artist's renderings and may contain options, which are not standard on all models. Lennar reserves the right to make changes to these floor plans, specifications, distensions and elevations without prior natice. Stated dimensions and square footage are approximate and should not be used as representation of the home's recise or actual size. Any statement, verbal or written, regarding "under air" or "finished area" or any other description or modifier of the square footage size of any one is a shorthand description of the manner in which the square footage was estimated and should not be construed to indicate certainty. Copyright © 2012 Lennar arporation. Lennar and the Lennar logo are registered service marks of Lennar Corporation and/or its subsidiaries. CGC 1507191. 5/12





FIRST FLOOR

# Sawgrass

4 Bedrooms | 3 Baths | Family Room | Living Room | Den | 3-Car Garage



EVERYTHING'S INCLUDED HOMES

#### MENNARGOM

Plans and elevations are artist's renderings and may contain options, which are not standard on all models. Lennar reserves the right to make changes to these floor plans, specifications, dimensions and elevations without prior notice. Stated dimensions and square footage are approximate and should not be used as representation of the home's precise or actual size. Any statement, verbal or written, regarding "under air" or "finished area" or any other description or modifier of the square footage size of any home is a shorthand description of the manner in which the square footage was estimated and should not be construed to indicate certainty. Co