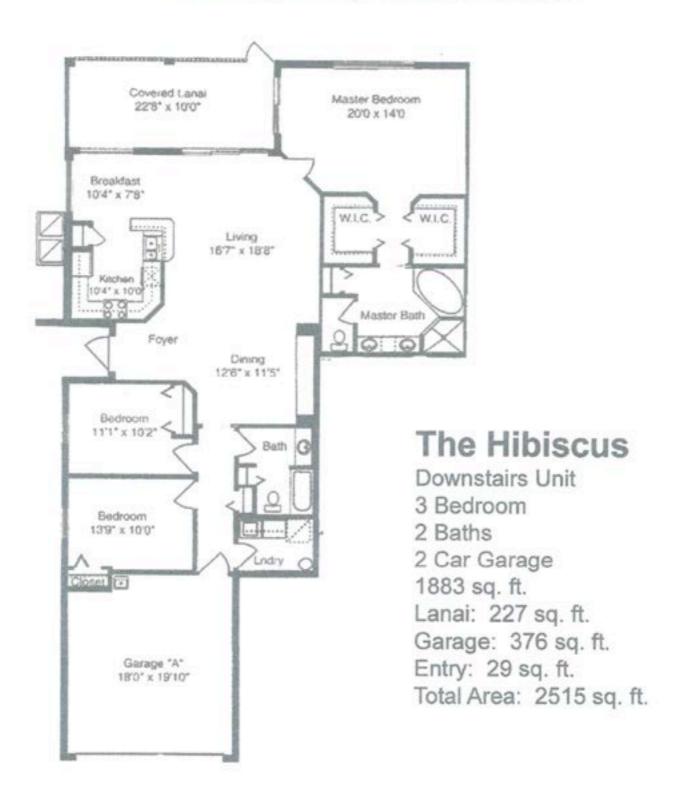

#### The Hibiscus

# 3 Bedroom, 2 Bath, 2-Car Garage

Lanai...

Garage.

Entry...

Total.

1711" + 1710"

Living Area A/C\_\_\_\_\_\_1883 sq. ft.

.376 sq. ft.

... 29 sq. ft.

...2515 sq.ft.

| Total           | 2,886 sq.ft |
|-----------------|-------------|
| Entry           | 24 sq. ft   |
| 2-Car Garage    | 536 sq. ft  |
| Patio           | 227 sq.ft   |
| Living Area A/C | 2,099 sq.ft |