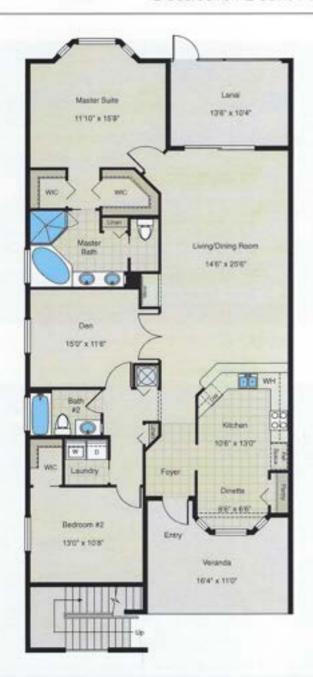

## The Verandas

#### 2 Bedroom, 2 Bath

| Total           | 1,998 sq.ft. |
|-----------------|--------------|
| Entry           |              |
| Veranda         | 175 sq.ft.   |
| Lanai           | 152 sq.ft.   |
| Living Area A/C | 1661 sq.ft.  |