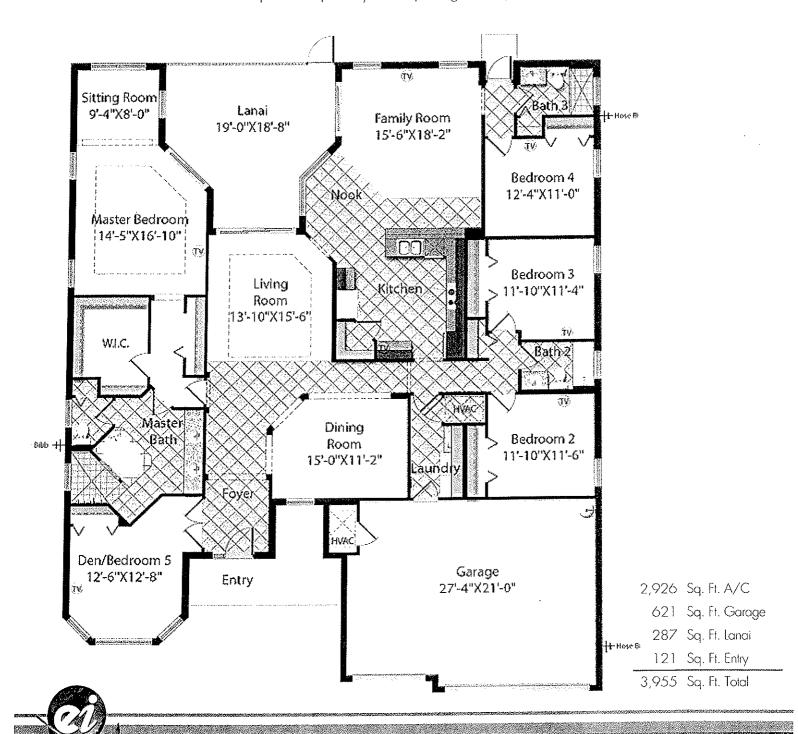

nnar reserves the right to make changes to these floor plans, specifications, distensions and elevations without prior natice. Stated dimensions and square footage are approximate and should not be used as representation of the home's recise or actual size. Any statement, verbal or written, regarding "under air" or "finished area" or any other description or modifier of the square footage size of any one is a shorthand description of the manner in which the square footage was estimated and should not be construed to indicate certainty. Copyright © 2012 Lennar arporation. Lennar and the Lennar logo are registered service marks of Lennar Corporation and/or its subsidiaries. CGC 1507191. 5/12





FIRST FLOOR

# Sawgrass

4 Bedrooms | 3 Baths | Family Room | Living Room | Den | 3-Car Garage



EVERYTHING'S INCLUDED HOMES

#### MENNARGOM

Plans and elevations are artist's renderings and may contain options, which are not standard on all models. Lennar reserves the right to make changes to these floor plans, specifications, dimensions and elevations without prior notice. Stated dimensions and square footage are approximate and should not be used as representation of the home's precise or actual size. Any statement, verbal or written, regarding "under air" or "finished area" or any other description or modifier of the square footage size of any home is a shorthand description of the manner in which the square footage was estimated and should not be construed to indicate certainty. Copyright © 2012 Lennar Corporation. Lennar and the Lennar logo are registered service marks of Lenn