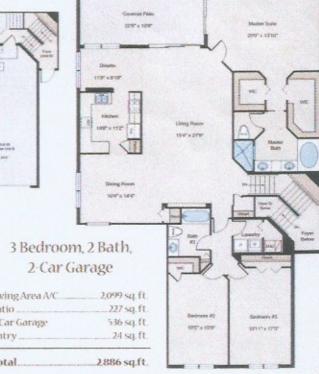

# 3 Bedroom, 2 Bath, 2-Car Garage

Lanai...

Garage.

Entry...

Total.

1711" + 1710"

Living Area A/C\_\_\_\_\_\_1883 sq. ft.

.376 sq. ft.

... 29 sq. ft.

...2515 sq.ft.

| Total           | 2,886 sq.ft |
|-----------------|-------------|
| Entry           | 24 sq. ft   |
| 2-Car Garage    | 536 sq. ft  |
| Patio           | 227 sq.ft   |
| Living Area A/C | 2,099 sq.ft |