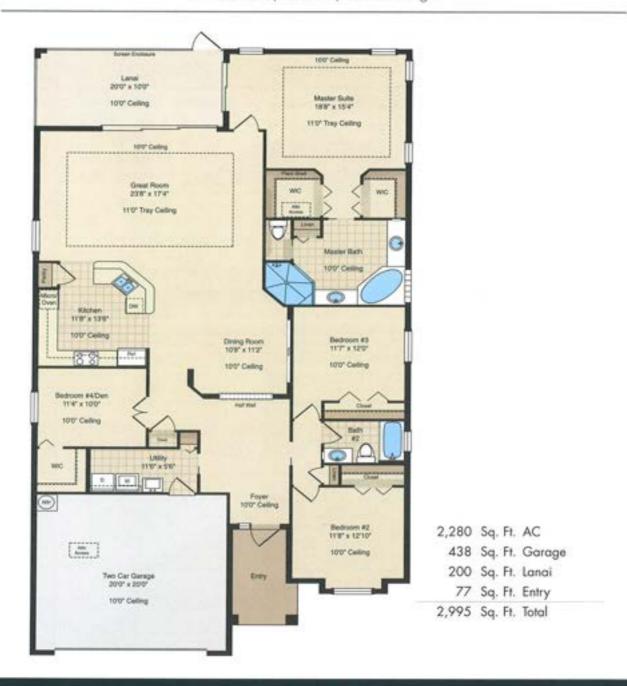

Garage

| Total  | 0.00 |      |    |    |   |   | Į, |   | 8 | d | ĕ  | ij |   | į  |    | į, | i i |   | 2.3 | 886 | sa.ft. |
|--------|------|------|----|----|---|---|----|---|---|---|----|----|---|----|----|----|-----|---|-----|-----|--------|
| Entry  | 500  |      | 14 | -  | 8 | ä | •  |   |   |   | 8  |    | 8 | ij | 1  | Š  |     |   | 11  | .24 | sq.ft. |
| 2-Car  |      |      |    |    |   |   |    |   |   |   |    |    |   |    |    |    |     |   |     |     |        |
| Lanai  |      |      |    |    |   |   |    |   |   |   |    |    |   |    |    |    |     |   |     |     |        |
| Living | An   | ta A | VC | 20 | 8 | o | 9  | 9 | ö | 8 | e, | a  | 8 | 9  | e. | 'n |     | ĕ | 2,  | 099 | sq.ft. |

## Executive - The Foxhall

#### 4 Bedrooms | 2 Baths | 2-Car Garage



#### LENNAR

10430 Smokehouse Bay Drive, Naples, FL 34120 • 239-348-3084

Plans and elevations are artis's renderings and may contain options, which are not standard on all models. Lennar reserves the right to make changes to these floor plans, specifications, dimensions and elevations without prior notice. Stated dimensions and square footage are approximate and should not be used as representation of the home's precise or actual size. Any statement, written, regarding 'under air' or 'finished area' or any other description or modifier of the square footage size of any home is a shorthand description of the manner in which the square footage was estimated and should not be construed to indicate certainty. Copyright © 2007 Lennar Corporation. Lennar and the Lennar legislatered service ma