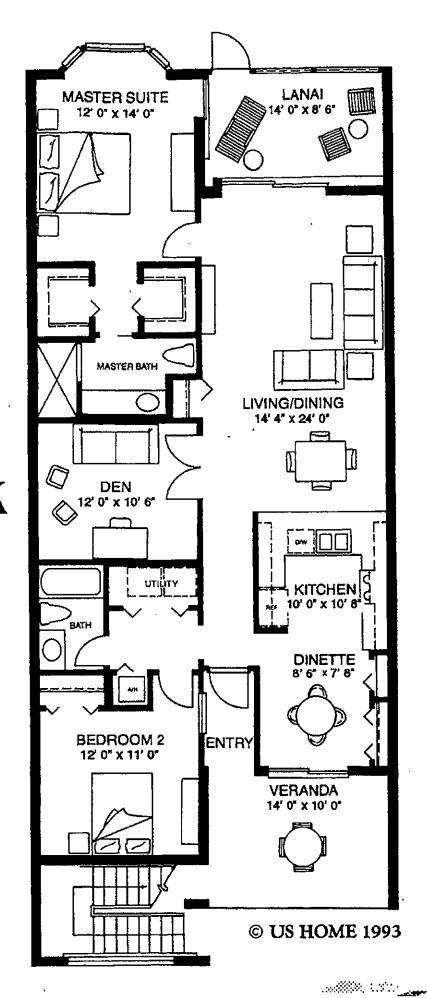

## The Verandas

#### The Abbey

# Verandas – The Abbey

#### 2 Bedrooms | 2 Baths | Den

1,661 Sq. Ft. AC

175 Sq. Ft. Veranda

152 Sq. Ft. Lanai

10 Sq. Ft. Entry

1,998 Sq. Ft. Total