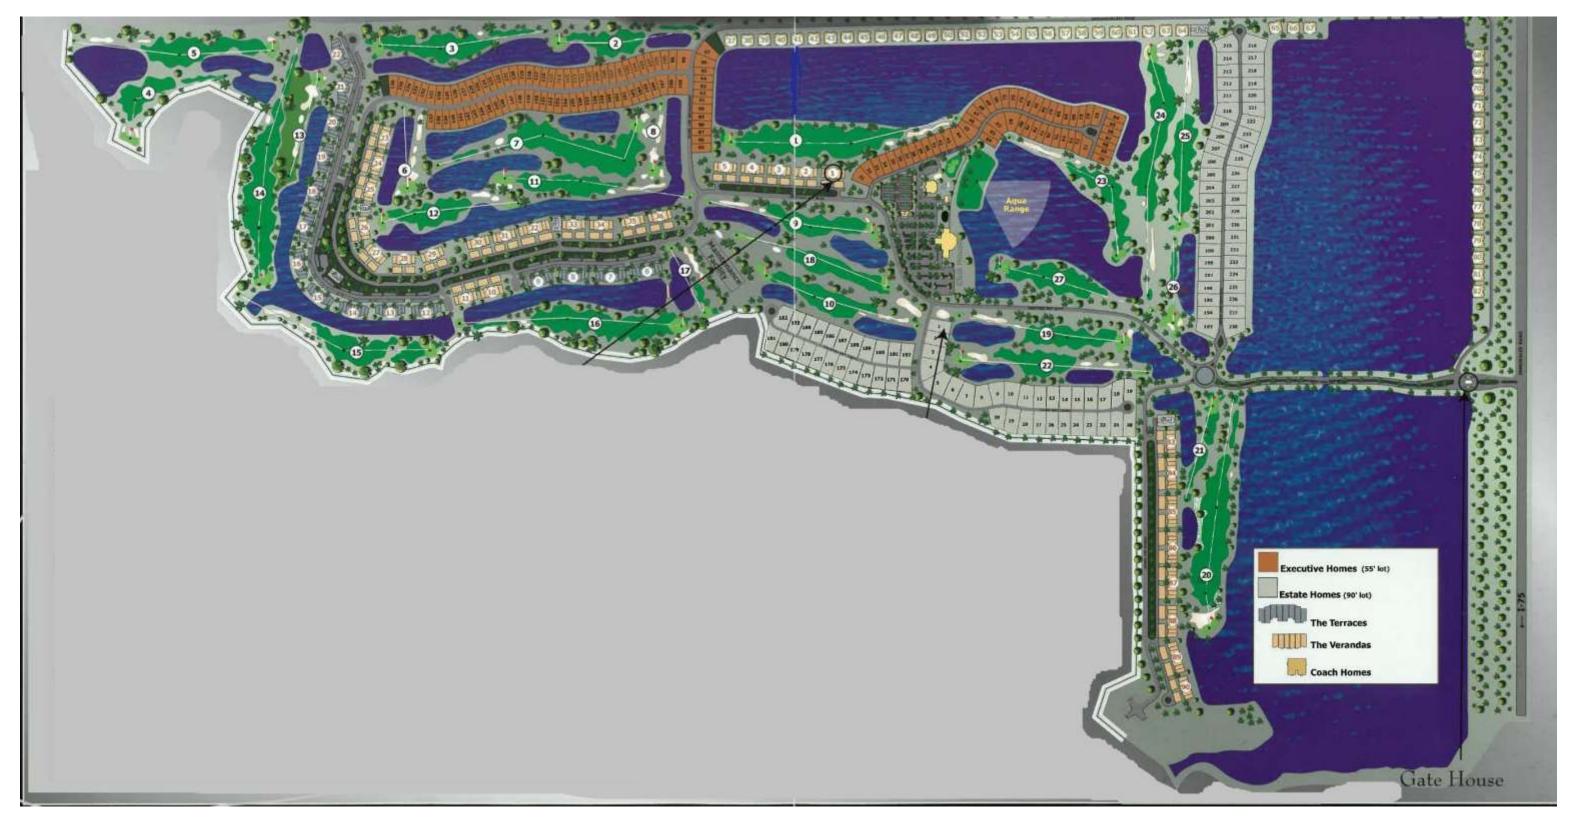

## Floor Plans

These floor plans have been assembled as a resource for you. They may not be inclusive of every home in the community.

Please note that over time, owners may make modifications to spaces that may not be captured in these original floor plans.

Renderings are not a guarantee of space measurement. Interested parties should verify through their own secured services.



# HIERITAGE BAY



### Coach Homes



#### The Hibiscus

# 3 Bedroom, 2 Bath, 2-Car Garage

Lanai...

Garage.

Entry...

Total.

1711" + 1710"

Living Area A/C\_\_\_\_\_\_1883 sq. ft.

.376 sq. ft.

... 29 sq. ft.

...2515 sq.ft.



| Total           | 2,886 sq.ft |
|-----------------|-------------|
| Entry           | 24 sq. ft   |
| 2-Car Garage    | 536 sq. ft  |
| Patio           | 227 sq.ft   |
| Living Area A/C | 2,099 sq.ft |



The Oleander





#### 3 Bedroom, 2 Bath, 2-Car Garage

| Total  | 0.00 |      |    |    |   |   | Į, |   | 8 | d | ĕ  | ij |   | į  |    | į, | i i |   | 2.3 | 886 | sa.ft. |
|--------|------|------|----|----|---|---|----|---|---|---|----|----|---|----|----|----|-----|---|-----|-----|--------|
| Entry  | 500  |      | 14 | -  | 8 | ä | •  |   |   |   | 8  |    | 8 | ij | 1