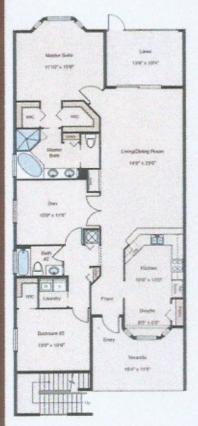

### Heritage Bay Coach Home

(back)

#### Ascot Floor Plan

2 Bedroom Plus Den/ 2 Bathroom - 1997 sq. ft - Two Car Garage