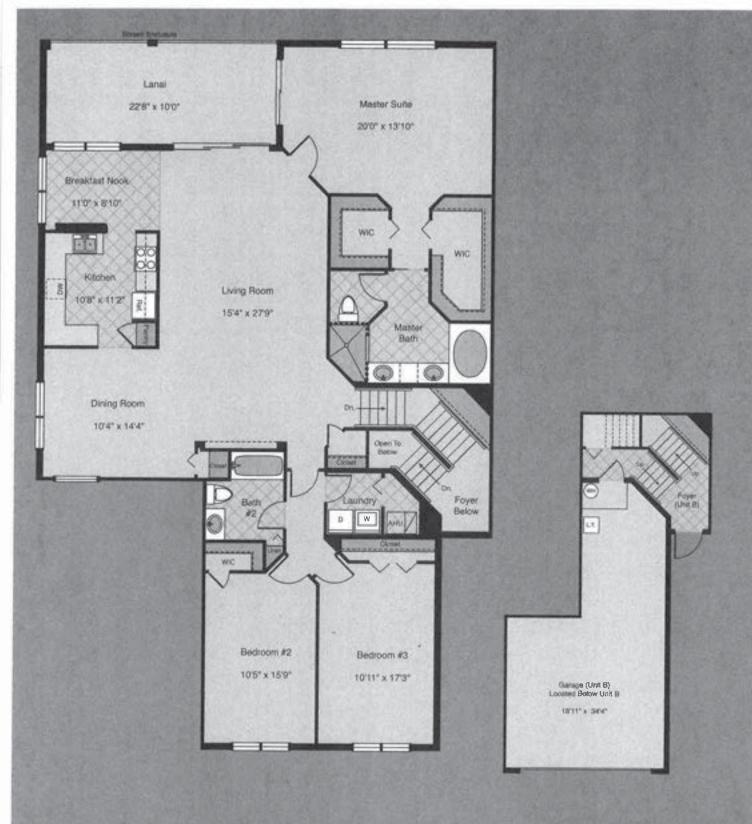

een assembled as a resource for you. They may not be inclusive of every home in the community.

Please note that over time, owners may make modifications to spaces that may not be captured in these original floor plans.

Renderings are not a guarantee of space measurement. Interested parties should verify through their own secured services.



# HIERITAGE BAY



### Coach Homes



#### The Hibiscus

# 3 Bedroom, 2 Bath, 2-Car Garage

Lanai...

Garage.

Entry...

Total.

1711" + 1710"

Living Area A/C\_\_\_\_\_\_1883 sq. ft.

.376 sq. ft.

... 29 sq. ft.

...2515 sq.ft.



| Total           | 2,886 sq.ft |
|-----------------|-------------|
| Entry           | 24 sq. ft   |
| 2-Car Garage    | 536 sq. ft  |
| Patio           | 227 sq.ft   |
| Living Area A/C | 2,099 sq.ft |



The Oleander





#### 3 Bedroom, 2 Bath, 2-Car Garage

| Total  | 0.00 |      |    |    |   |   | Į, |   | 8 | d | ĕ  | ij |   | į  |    | į, | i i |   | 2.3 | 886 | sa.ft. |
|--------|------|------|----|----|---|---|----|---|---|---|----|----|---|----|----|----|-----|---|-----|-----|--------|
| Entry  | 500  |      | 14 | -  | 8 | ä | •  |   |   |   | 8  |    | 8 | ij | 1  | Š  |     |   | 11  | .24 | sq.ft. |
| 2-Car  |      |      |    |    |   |   |    |   |   |   |    |    |   |    |    |    |     |   |     |     |        |
| Lanai  |      |      |    |    |   |   |    |   |   |   |    |    |   |    |    |    |     |   |     |     |        |
| Living | An   | ta A | VC | 20 | 8 | o | 9  | 9 | ö | 8 | e, | a  | 8 | 9  | e. | 'n |     | ĕ | 2,  | 099 | sq.ft. |

## Executive - The Foxhall

#### 4 Be