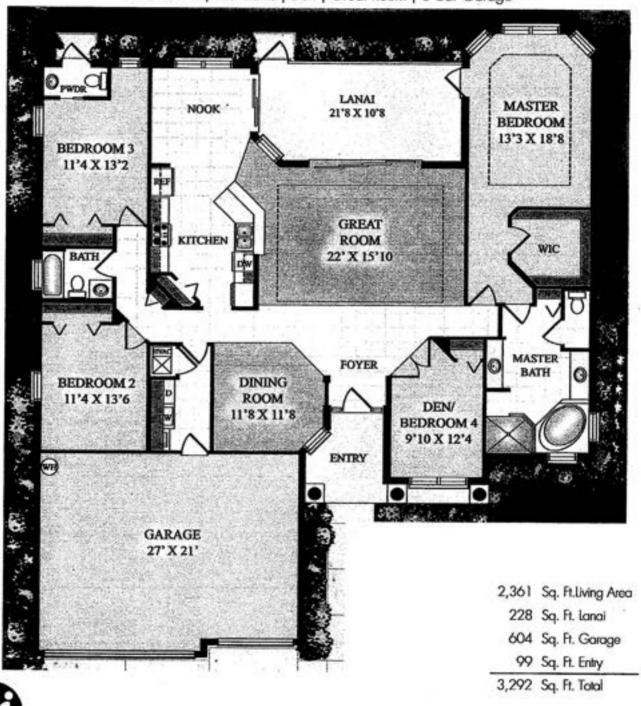

ions, which are not standard on all models. Lennar reserves the right to make changes to these floor plans, specifications, dimensions and elevations without prior notice. Stated dimensions and square footage are approximate and should not be used as representation of the home's precise or actual size. Any statement, written, regarding 'under air' or 'finished area' or any other description or modifier of the square footage size of any home is a shorthand description of the manner in which the square footage was estimated and should not be construed to indicate certainty. Copyright © 2007 Lennar Corporation. Lennar and the Lennar legislatered service marks of Lennar Corporation and/or its subsidiaries. CBC043199, 05/07

## Oakmont

3 Bedrooms | 2.5 Baths | Den | Great Room | 3-Car Garage



THING'S

#### LENNAR.COM

Plans and elevations are artist's renderings and may contain options, which are not standard on all models. Lennar reserves the right to make changes to these floor plans, specifications, distensions and elevations without prior natice. Stated dimensions and square footage are approximate and should not be used as representation of the home's recise or actual size. Any statement, verbal or written, regarding "under air" or "finished area" or any other description or modifier of the square footage size of any one is a shorthand description of the manner in which the square footage was estimated and should not be construed to indicate certainty. Copyright © 2012 Lennar arporation. Lennar and the Lennar logo are registered service marks of Lennar Corporation and/or