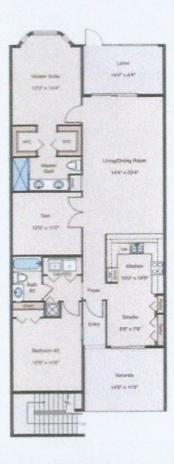

## The Verandas

#### 2 Bedroom, 2 Bath

| Total           | 1.717 sq.ft. |
|-----------------|--------------|
| Entry           | 31 sq.ft     |
| Veranda         | 146 sq.ft.   |
| Lanal           | 126 sq. ft.  |
| Living Area A/C | 1414 sq ft.  |