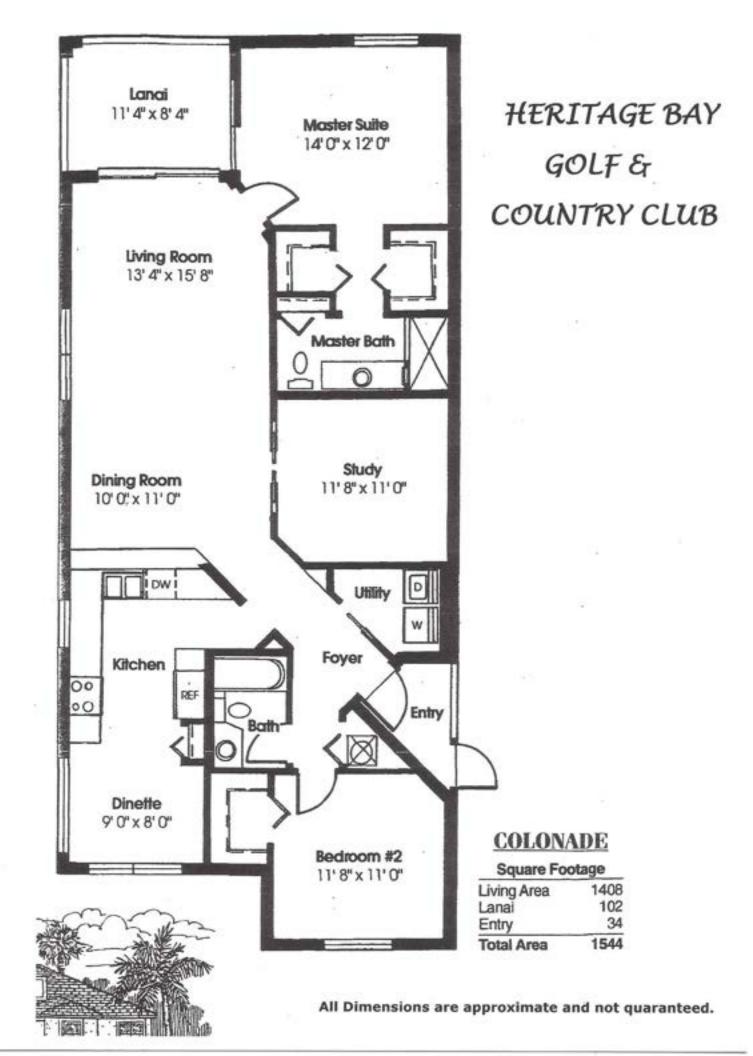

# HIERITAGE BAY

#### 2 Bedroom, 2 Bath

| Total           | 1,998 sq.ft. |
|-----------------|--------------|
| Entry           |              |
| Veranda         | 175 sq.ft.   |
| Lanai           | 152 sq.ft.   |
| Living Area A/C | 1661 sq.ft.  |

#### 2 Bedroom, 2 Bath

| Total           | 1.717 sq.ft. |
|-----------------|--------------|
| Entry           | 31 sq.ft     |
| Veranda         | 146 sq.ft.   |
| Lanal           | 126 sq. ft.  |
| Living Area A/C | 1414 sq ft.  |