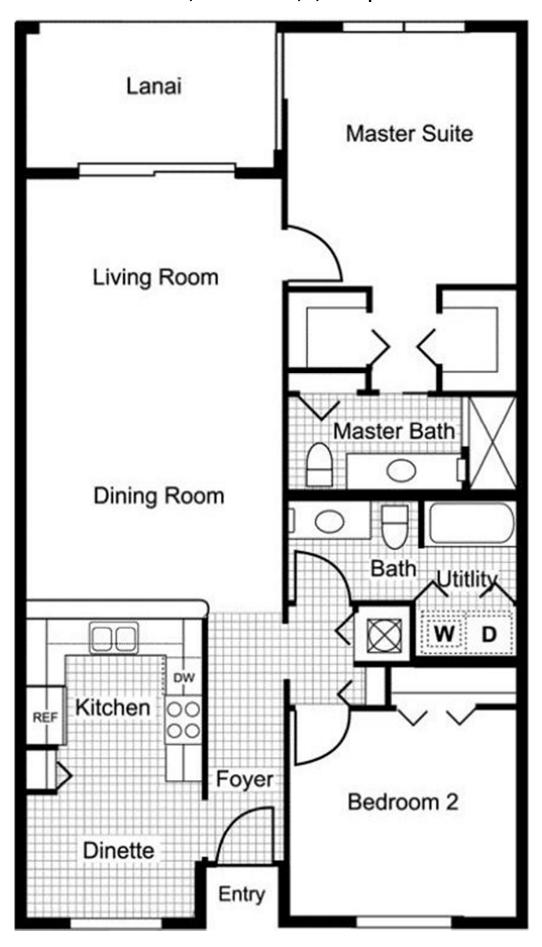

#### 2 Bedroom, 2 Bath

| Total           | 1,998 sq.ft. |
|-----------------|--------------|
| Entry           |              |
| Veranda         | 175 sq.ft.   |
| Lanai           | 152 sq.ft.   |
| Living Area A/C | 1661 sq.ft.  |

# Verandas – The Abbey

#### 2 Bedrooms | 2 Baths | Den

1,661 Sq. Ft. AC

175 Sq. Ft. Veranda

152 Sq. Ft. Lanai

10 Sq. Ft. Entry

1,998 Sq. Ft. Total