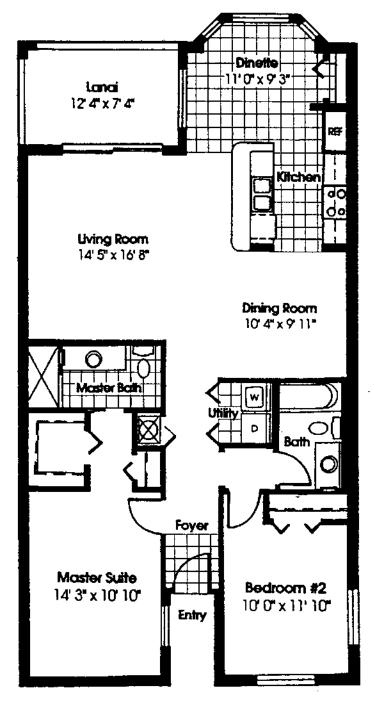

#### **BARRINGTON**

| LIVING  | 1414 |
|---------|------|
| LANAI   | 125  |
| VERANDA | 146  |
| ENTRY   | 31   |
| TOTAL   | 1717 |

#### The Barrington

#### 2 Bedroom, 2 Bath

| Total           | 1.717 sq.ft. |
|-----------------|--------------|
| Entry           | 31 sq.ft     |
| Veranda         | 146 sq.ft.   |
| Lanal           | 126 sq. ft.  |
| Living Area A/C | 1414 sq ft.  |