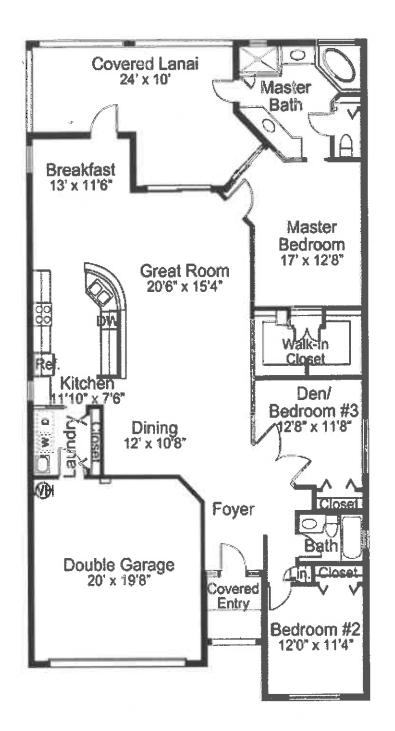

The Oleander

#### 3 Bedroom, 2 Bath, 2-Car Garage

| Total  | 0.00 |      |    |    |   |   | Į, |   | 8 | d | ĕ  | ij |   | į  |    | į, | i i |   | 2.3 | 886 | sa.ft. |
|--------|------|------|----|----|---|---|----|---|---|---|----|----|---|----|----|----|-----|---|-----|-----|--------|
| Entry  | 500  |      | 14 | -  | 8 | ä | •  |   |   |   | 8  |    | 8 | ij | 1  | Š  |     |   | 11  | .24 | sq.ft. |
| 2-Car  |      |      |    |    |   |   |    |   |   |   |    |    |   |    |    |    |     |   |     |     |        |
| Lanai  |      |      |    |    |   |   |    |   |   |   |    |    |   |    |    |    |     |   |     |     |        |
| Living | An   | ta A | VC | 20 | 8 | o | 9  | 9 | ö | 8 | e, | a  | 8 | 9  | e. | 'n |     | ĕ | 2,  | 099 | sq.ft. |