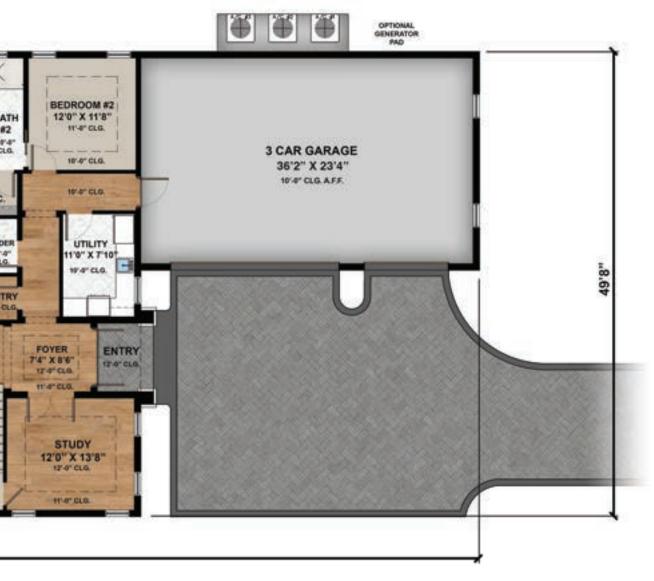

### The Coronado Model

The Coronado encapsulates an exquisite example of the Pacific Palisades lifestyle. A mixture of sophistication and serenity, this open-concept, 4 bedrooms plus a flexible study, 4 full-baths and 1 half-bath, 3-car garage floor plan makes the perfect everyday getaway for your family.

### **Dimensions**

117' 9" x 49' 8"

#### **Model Features**

Elevation: Two Story Bedrooms: 4 Plus Study

Baths: 4 Full | 1 Half

Garage: 3 Car Designed By:

JMDG Architecture

The Coronado Model