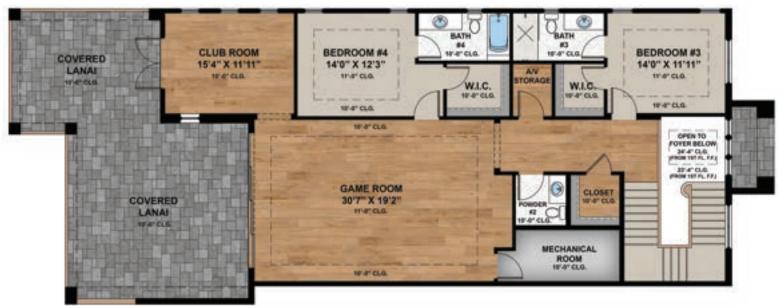

### The Coronado Model

The Coronado encapsulates an exquisite example of the Pacific Palisades lifestyle. A mixture of sophistication and serenity, this open-concept, 4 bedrooms plus a flexible study, 4 full-baths and 1 half-bath, 3-car garage floor plan makes the perfect everyday getaway for your family.

#### **Model Features**

Elevation: Two Story Bedrooms: 4 Plus Study

Baths: 4 Full | 1 Half

Garage: 3 Car Designed By:

JMDG Architecture

The Coronado Model