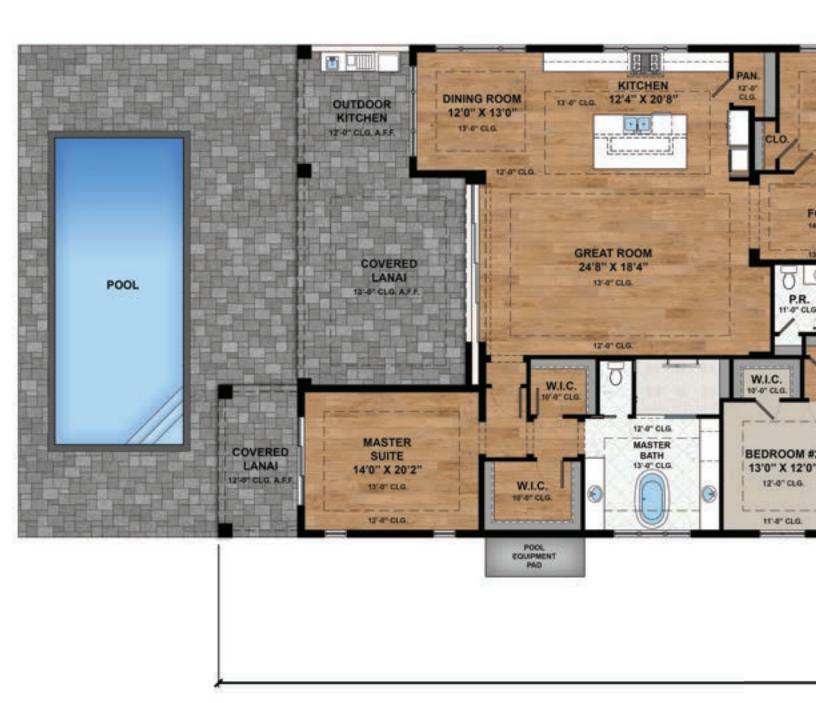

### The Avalon Model

The Avalon captures a beautiful piece of Pacific Palisades paradise. A combination of elegance and livability, this open-concept, 3 bedrooms plus a flexible study, 3 full-baths, 1 half-bath, and a 3-car garage floor plan makes the perfect oasis for your family.

| Living A/C    | 3,033 |
|---------------|-------|
| Covered Entry | 115   |
| Garage        | 834   |
| Covered Lanai | 659   |
| Grand Total   | 4,641 |

### **Dimensions**

114' 6" x 49' 8"