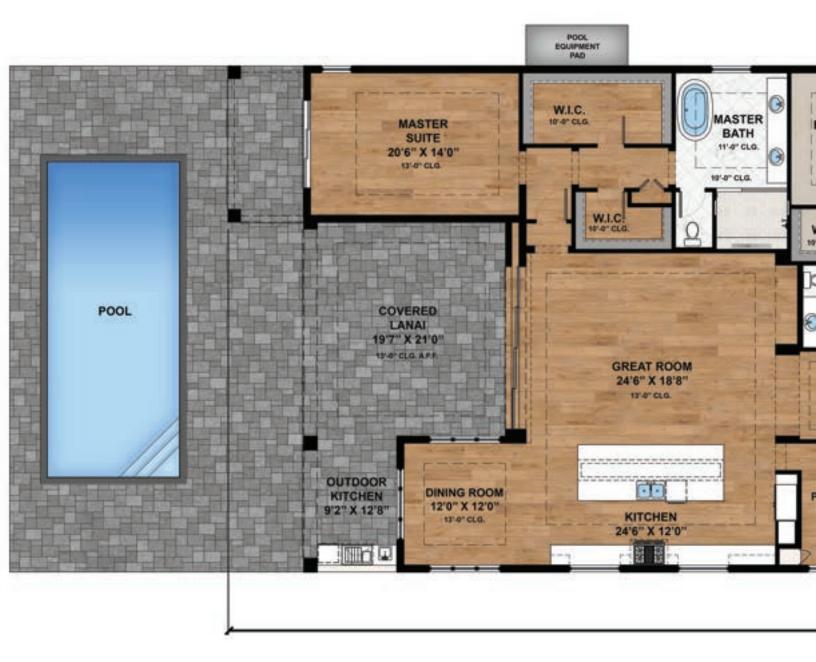

# The Laguna Model

Welcome to our Laguna Model and explore the expansive and luxurious floor plan – all on one level. This roomy open-concept layout features 3 bedrooms plus a flexible study, 3 full-baths, 1 half-bath, and a 3-car garage. In the tradition of the Pacific Palisades, your perfect santuary awaits.

|               | ullet |
|---------------|-------|
| Living A/C    | 3,243 |
| Covered Entry | 158   |
| Garage        | 834   |
| Covered Lanai | 691   |
| Grand Total   | 4.926 |

### **Dimensions**

127′ 5″ x 49′ 8″

### **Model Features**

Elevation: Single Story Bedrooms: 3 Plus Study

Baths: 3 Full | 1 Half

Garage: 3 Car