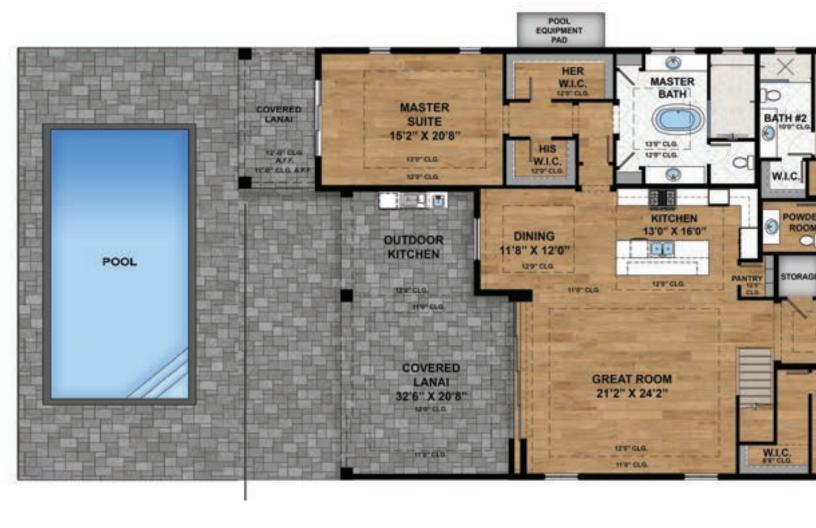

### The Coronado Model

The Coronado encapsulates an exquisite example of the Pacific Palisades lifestyle. A mixture of sophistication and serenity, this open-concept, 4 bedrooms plus a flexible study, 4 full-baths and 1 half-bath, 3-car garage floor plan makes the perfect everyday getaway for your family.

| Living A/C     | 2,796 |
|----------------|-------|
| 2nd Floor A/C  | 1,516 |
| Total A/C      | 4,312 |
| Covered Entry  | 54    |
| Garage         | 865   |
| Covered Lanais | 754   |
| Grand Total    | 5.985 |

### **Dimensions**

117' 9" x 49' 8"

#### **Model Features**

Elevation: Two Story Bedrooms: 4 Plus Study

Baths: 4 Full | 1 Half

Garage: 3 Car Designed By:

JMDG Architecture

The Coronado Model