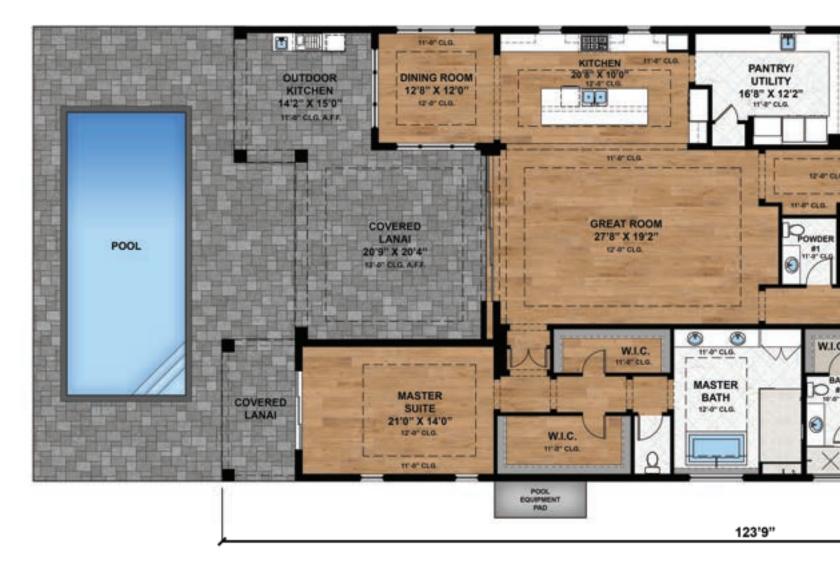

# The Palm Springs Model

Our exclusive Palm Springs Model is the epitome of resort style living. Boasting over 5,000 square feet, this voluminous two-level open-concept floor plan features 4 bedrooms plus a flexible study, 4 full-baths, 2 half-baths, and a 3-car garage. Relax and rejuvenate in this modern coastal marvel.

The Palm Springs Model

#### **Dimensions**

123' 9" x 49' 9"

### **Model Features**

Elevation: Two Story Bedrooms: 4 Plus Study

Baths: 4 Full | 2 Half

Garage: 3 Car