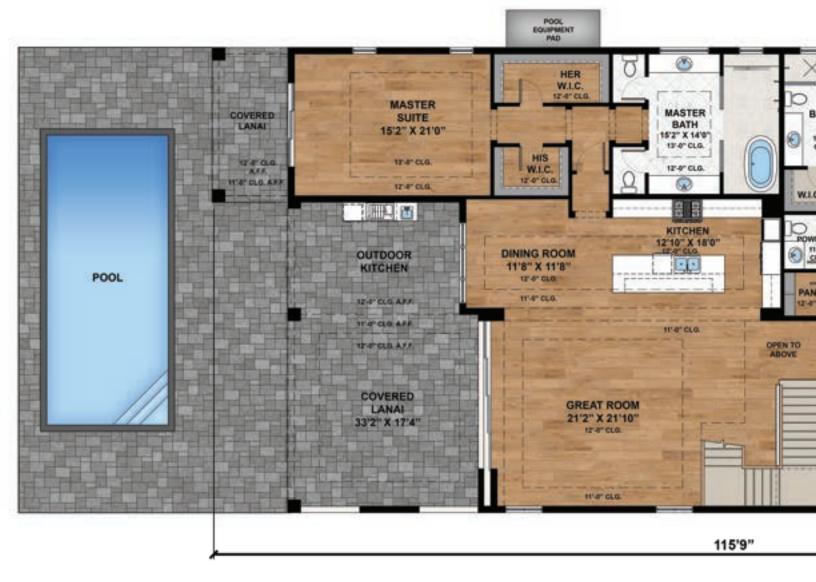

## The Newport Model

Our Newport Model is truly a work of art. With over 4,400 square feet, this two-level floor plan is sure to be your family's safe harbor. This open-concept layout features 4 bedrooms plus a flexible study, 4 full-baths, 1 half-bath, and a 3-car garage. Pacific Palisades – perfected.

| Living A/C       | 2,867 |
|------------------|-------|
| 2nd Floor A/C    | 1,570 |
| Total Living A/C | 4,437 |
| Covered Entry    | 54    |
| Garage           | 844   |
| Covered Lanais   | 783   |
| Grand Total      | 6,122 |

### **Dimensions**

115' 9" x 49' 8"

### **Model Features**

Elevation: Two Story Bedrooms: 4 Plus Study Baths: 4 Full | 1 Half

Garage: 3 Car

Designed By: JMDG Architecture

The Newport Model