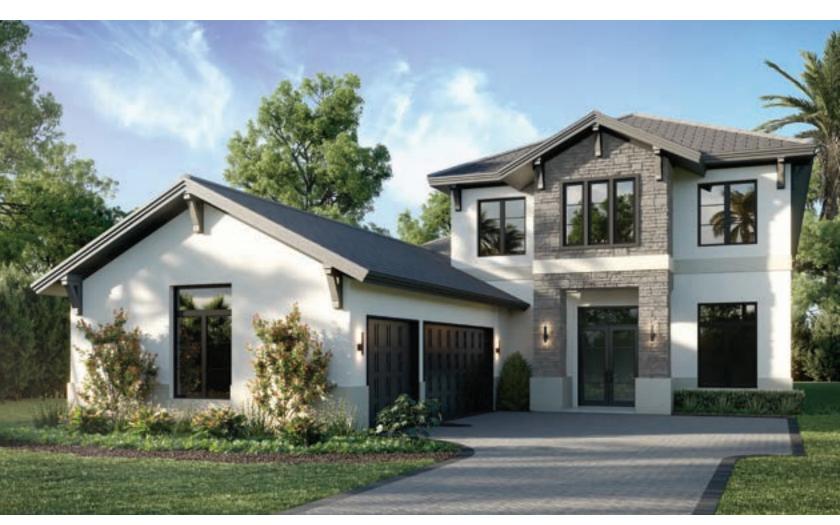

# The Palm Springs Model

Our exclusive Palm Springs Model is the epitome of resort style living. Boasting over 5,000 square feet, this voluminous two-level open-concept floor plan features 4 bedrooms plus a flexible study, 4 full-baths, 2 half-baths, and a 3-car garage. Relax and rejuvenate in this modern coastal marvel.

The Palm Springs Model

#### **Dimensions**

123' 9" x 49' 9"

### **Model Features**

Elevation: Two Story Bedrooms: 4 Plus Study

Baths: 4 Full | 2 Half

Garage: 3 Car