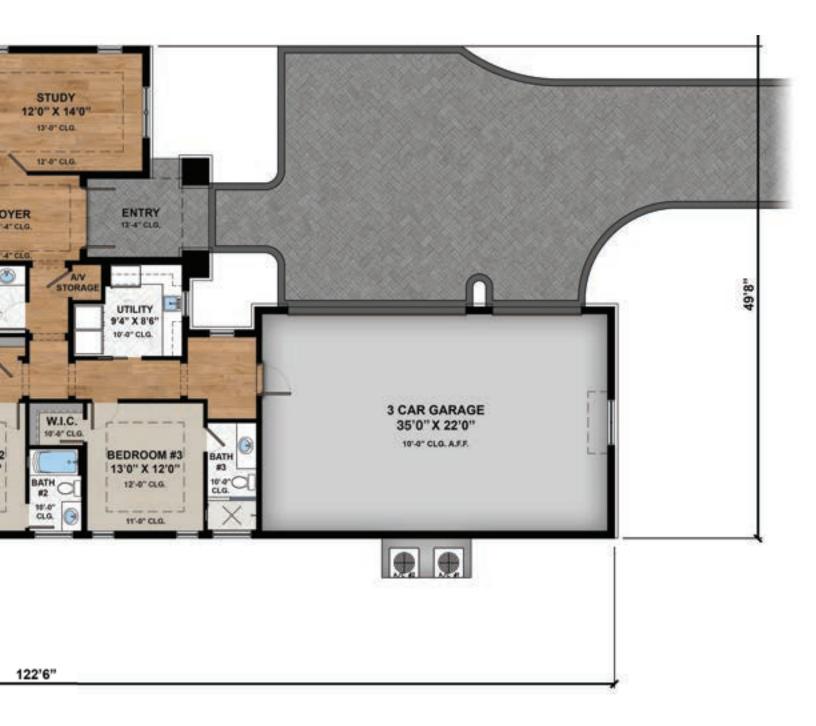

### The Avalon Model

The Avalon captures a beautiful piece of Pacific Palisades paradise. A combination of elegance and livability, this open-concept, 3 bedrooms plus a flexible study, 3 full-baths, 1 half-bath, and a 3-car garage floor plan makes the perfect oasis for your family.

| Living A/C    | 3,033 |
|---------------|-------|
| Covered Entry | 115   |
| Garage        | 834   |
| Covered Lanai | 659   |
| Grand Total   | 4,641 |

### **Dimensions**

114' 6" x 49' 8"