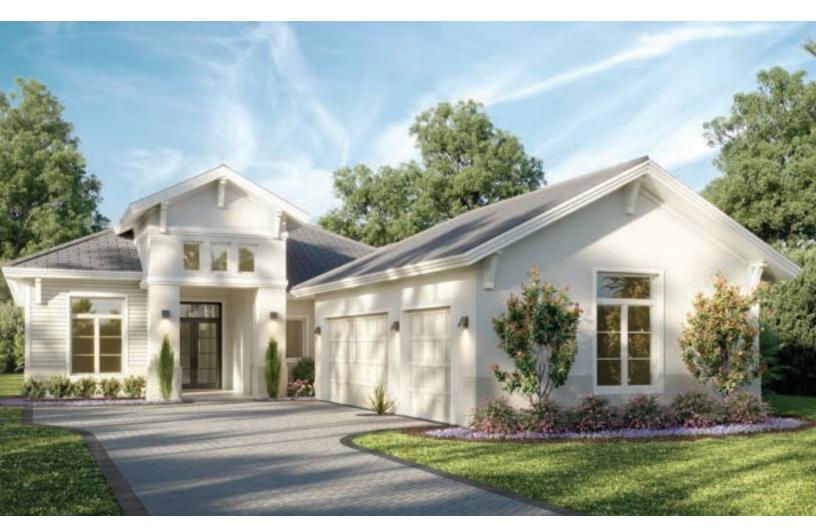

### The Ventura Model

Discover our Ventura Model with an elegant blend of luxury, harmony and balance – all on one level. This open-concept layout features 3 bedrooms plus a flexible study, 3 full-baths, and a 3-car garage. Live life beautifully in your custom-designed and intimate retreat.

| Living A/C    | 2,697 |
|---------------|-------|
| Covered Entry | 207   |
| Garage        | 874   |
| Covered Lanai | 707   |
| Grand Total   | 4.485 |

### **Dimensions**

116' 4" x 50' 0"

### **Model Features**

Elevation: Single Story Bedrooms: 3 Plus Study

Baths: 3 Full Garage: 3 Car