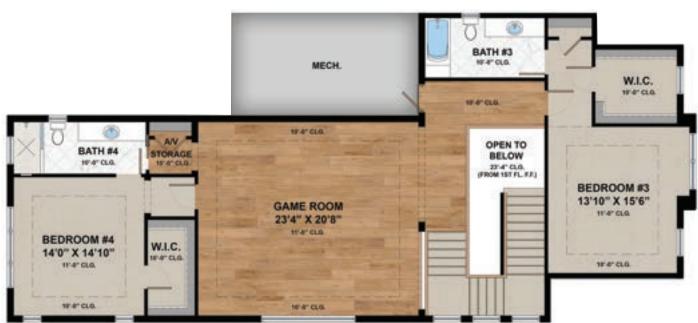

### The Coronado Model

The Coronado encapsulates an exquisite example of the Pacific Palisades lifestyle. A mixture of sophistication and serenity, this open-concept, 4 bedrooms plus a flexible study, 4 full-baths and 1 half-bath, 3-car garage floor plan makes the perfect everyday getaway for your family.

### **Dimensions**

117' 9" x 49' 8"

#### **Model Features**

Elevation: Two Story Bedrooms: 4 Plus Study

Baths: 4 Full | 1 Half

Garage: 3 Car Designed By:

JMDG Architecture

The Coronado Model