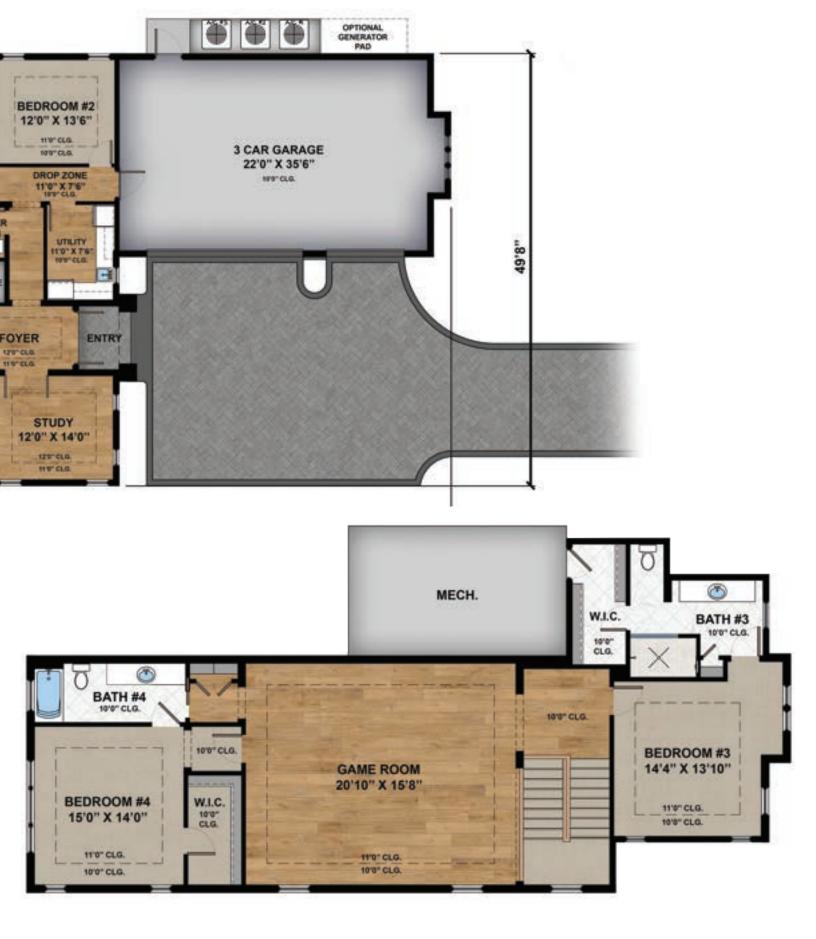

### The Coronado Model

The Coronado encapsulates an exquisite example of the Pacific Palisades lifestyle. A mixture of sophistication and serenity, this open-concept, 4 bedrooms plus a flexible study, 4 full-baths and 1 half-bath, 3-car garage floor plan makes the perfect everyday getaway for your family.

| Living A/C     | 2,796 |
|----------------|-------|
| 2nd Floor A/C  | 1,516 |
| Total A/C      | 4,312 |
| Covered Entry  | 54    |
| Garage         | 865   |
| Covered Lanais | 754   |
| Grand Total    | 5.985 |

### **Dimensions**

117' 9" x 49' 8"

#### **Model Features**

Elevation: Two Story Bedrooms: 4 Plus Study

Baths: 4 Full | 1 Half

Garage: 3 Car Designed By:

JMDG Architecture

The Coronado Model