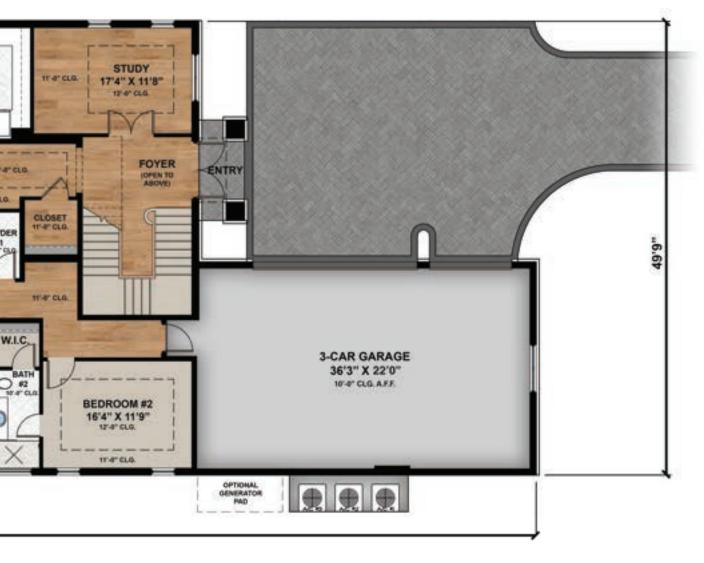

### The Coronado Model

The Coronado encapsulates an exquisite example of the Pacific Palisades lifestyle. A mixture of sophistication and serenity, this open-concept, 4 bedrooms plus a flexible study, 4 full-baths and 1 half-bath, 3-car garage floor plan makes the perfect everyday getaway for your family.

#### **Model Features**

Elevation: Two Story Bedrooms: 4 Plus Study

Baths: 4 Full | 1 Half

Garage: 3 Car Designed By:

JMDG Architecture

The Coronado Model