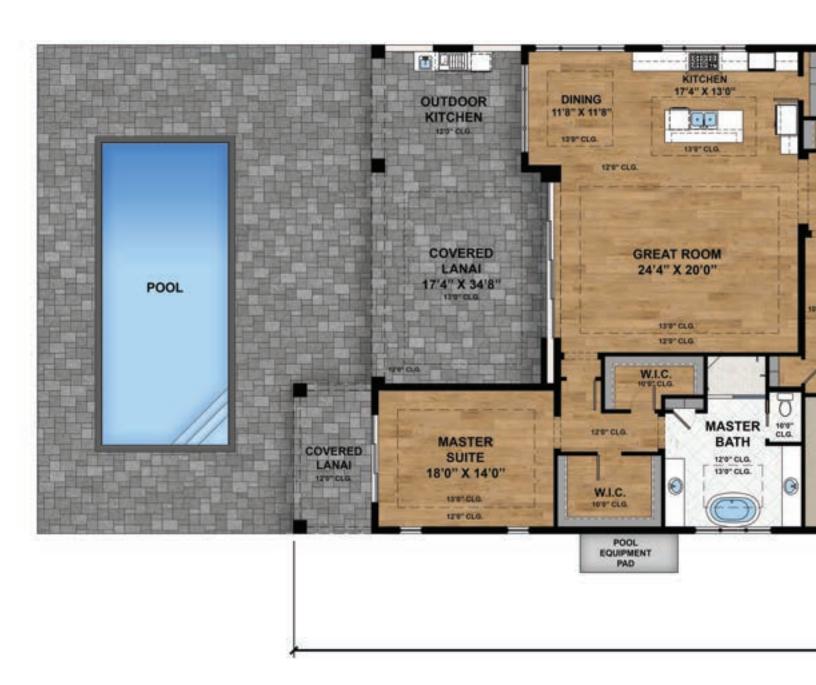

### The Avalon Model

The Avalon captures a beautiful piece of Pacific Palisades paradise. A combination of elegance and livability, this open-concept, 3 bedrooms plus a flexible study, 3 full-baths, 1 half-bath, and a 3-car garage floor plan makes the perfect oasis for your family.

### The Ventura Model

Discover our Ventura Model with an elegant blend of luxury, harmony and balance – all on one level. This open-concept layout features 3 bedrooms plus a flexible study, 3 full-baths, and a 3-car garage. Live life beautifully in your custom-designed and intimate retreat.