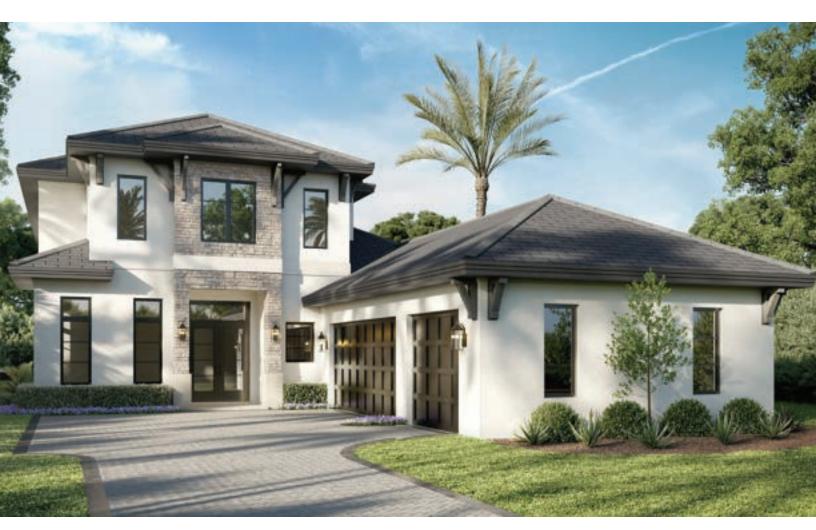

### The Coronado Model

The Coronado encapsulates an exquisite example of the Pacific Palisades lifestyle. A mixture of sophistication and serenity, this open-concept, 4 bedrooms plus a flexible study, 4 full-baths and 1 half-bath, 3-car garage floor plan makes the perfect everyday getaway for your family.

#### **Model Features**

Elevation: Two Story Bedrooms: 4 Plus Study

Baths: 4 Full | 1 Half

Garage: 3 Car Designed By:

JMDG Architecture

The Coronado Model