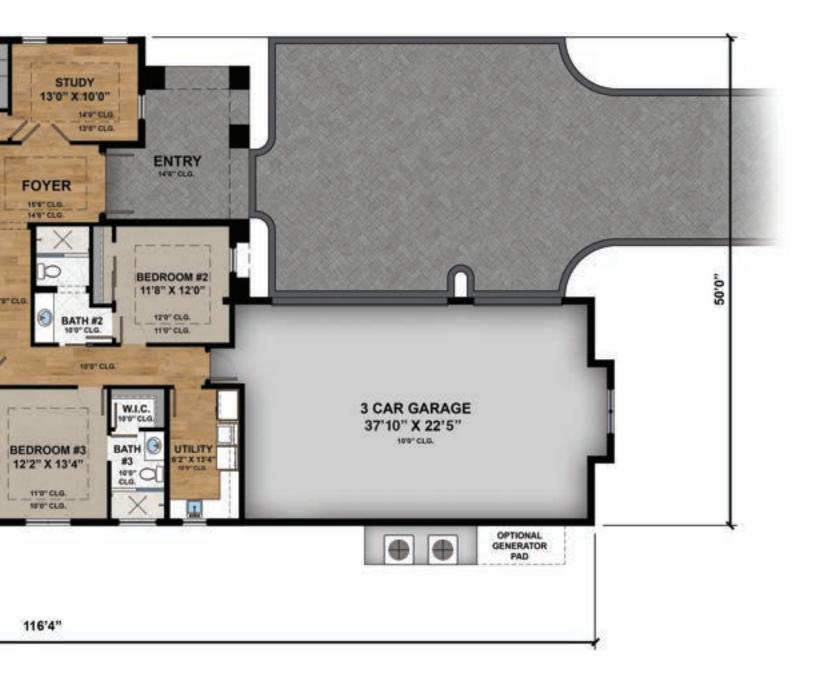

### The Ventura Model

Discover our Ventura Model with an elegant blend of luxury, harmony and balance – all on one level. This open-concept layout features 3 bedrooms plus a flexible study, 3 full-baths, and a 3-car garage. Live life beautifully in your custom-designed and intimate retreat.

### **Dimensions**

116' 4" x 50' 0"

### **Model Features**

Elevation: Single Story Bedrooms: 3 Plus Study

Baths: 3 Full Garage: 3 Car