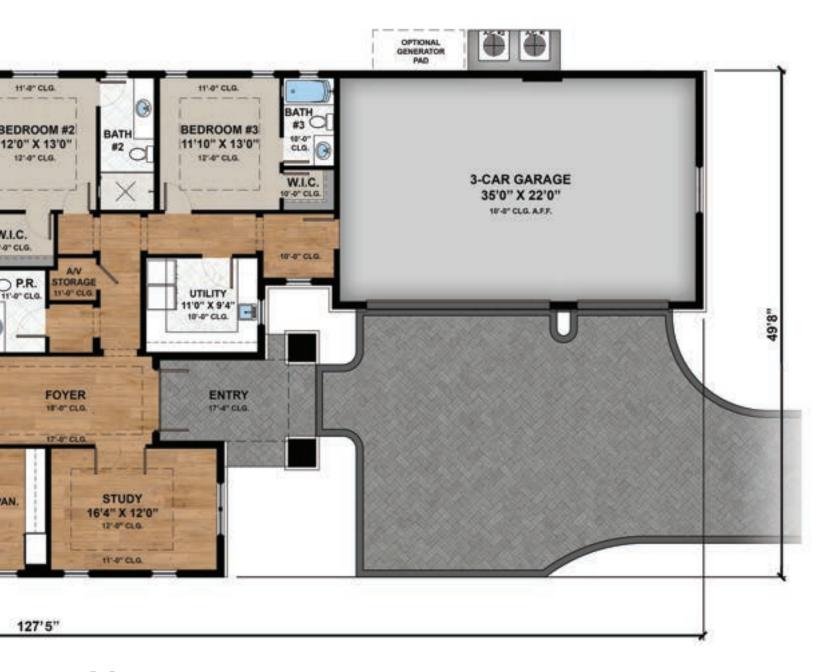

# The Laguna Model

Welcome to our Laguna Model and explore the expansive and luxurious floor plan – all on one level. This roomy open-concept layout features 3 bedrooms plus a flexible study, 3 full-baths, 1 half-bath, and a 3-car garage. In the tradition of the Pacific Palisades, your perfect santuary awaits.

|               | ullet |
|---------------|-------|
| Living A/C    | 3,243 |
| Covered Entry | 158   |
| Garage        | 834   |
| Covered Lanai | 691   |
| Grand Total   | 4.926 |

### **Dimensions**

127′ 5″ x 49′ 8″

### **Model Features**

Elevation: Single Story Bedrooms: 3 Plus Study

Baths: 3 Full | 1 Half

Garage: 3 Car